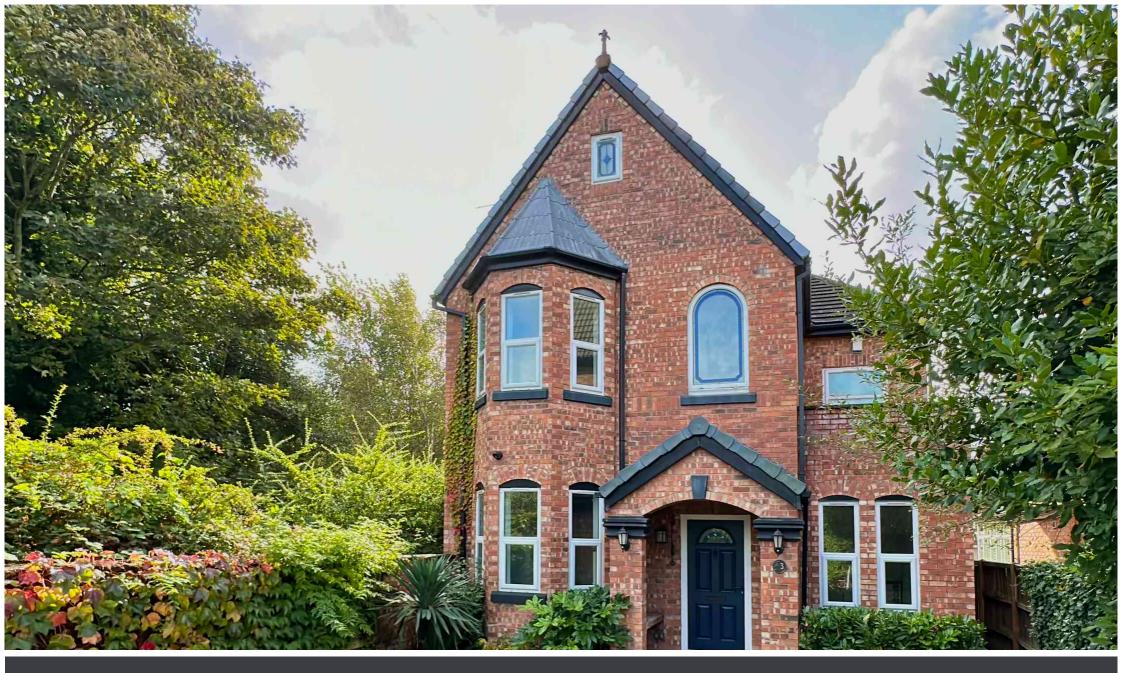

Clifton Road, Formby, L37 7ED

£635,000

A truly unique 5-Bedroom VICTORIAN-SYLE Masterpiece.

Nestled on a private road, this remarkable FREEHOLD, DETACHED PROPERTY stands as a testament to BESPOKE CRAFTSMANSHIP and timeless elegance. Surprisingly, this home was constructed just two decades ago as a labour of love for its current owners, who have cherished it since its inception. Designed in the spirit of a Victorian residence, it exudes an air of CLASSIC CHARM with modern luxury seamlessly woven in.

Spread over THREE FLOORS, this home offers ample space for family and guests, with FIVE beautifully appointed BEDROOMS, TWO FAMILY BATHROOMS and a ground-floor WC. The MAIN BEDROOM boasts an ENSUITE for added convenience.

Immerse yourself in the allure of yesteryear with deep skirtings and architraves, ornate covings and a plethora of fixtures and fittings that exude timeless beauty. Rosewood flooring and marble kitchen worksurfaces elevate the interior to a level of finish rarely seen and certain to tick the boxes for even the most discerning buyer.

The LOUNGE features a marble and granite fireplace, creating a cosy ambience perfect for relaxation. A new Viessmann boiler, installed around 12 months ago, ensures your comfort and peace of mind for heating the remainder of the property.