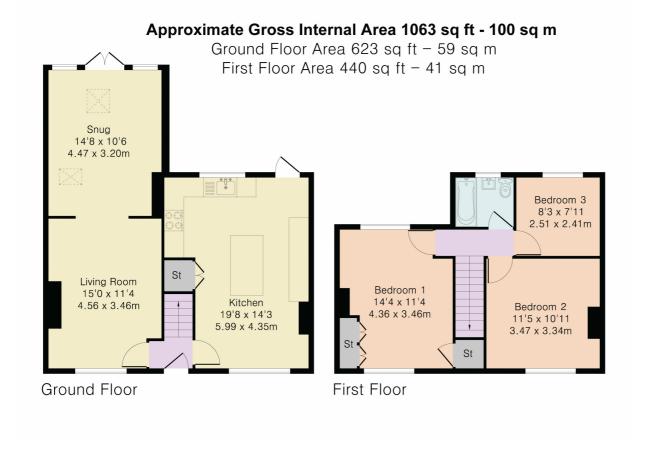

A Spacious and extended Family Home in a prime location.

We are thrilled to present this generously proportioned, three-bedroom family home, ideally situated on the edge of the highly sought-after Birchwood area, within this quiet cul-de- sac overlooking the central green. Perfectly placed for convenient access to local shops, and Hatfield mainline train station, and the picturesque and Historic Hatfield House, this home offers the best of both comfort and location. Step inside to find a welcoming entrance hall leading you to the heart of the home—a spacious and inviting lounge featuring a charming wood-burning stove. The lounge seamlessly flows into a bright and airy garden room, creating an ideal space for relaxing or entertaining. The modern, recently fitted kitchen/diner is a true highlight, offering ample room for family meals and socialising. With stylish finishes to include a central island, and further storage, it is a dream space for cooking and dining alike. The property offers three wellproportioned bedrooms, each providing a peaceful retreat, and a modern family bathroom/WC that completes this fantastic family home. Outside, the large rear garden is a perfect space for both children and adults to enjoy. A paved patio area leads to a beautifully laid lawn, all fully enclosed for privacy and security—ideal for family gatherings and outdoor play, or simply soaking up the sunshine. Additional features include off-street parking for two cars, double-glazed windows and doors, ensuring both comfort and energy efficiency. This property offers a fantastic opportunity for families looking for a spacious, well-located home. Book your viewing today to see how this lovely home could be yours!

- Extended Three Bedroom Home
- Double Glazed
- Lounge Leading to Garden Room
- Large Kitchen/Diner
- Large family garden
- Quiet Cul de Sac Location
- Off Street Parking

Although Pink Plan Itd ensures the highest level of accuracy, measurements of doors, windows and rooms are approximate and no responsibility is taken for error, omission or misstatement. These plans are for representation purposes only as defined by RICS code of measuring practise. No guarantee is given on total square footage of the property within this plan. The figure icon is for initial guidance only and should not be relied on as a basis of valuation