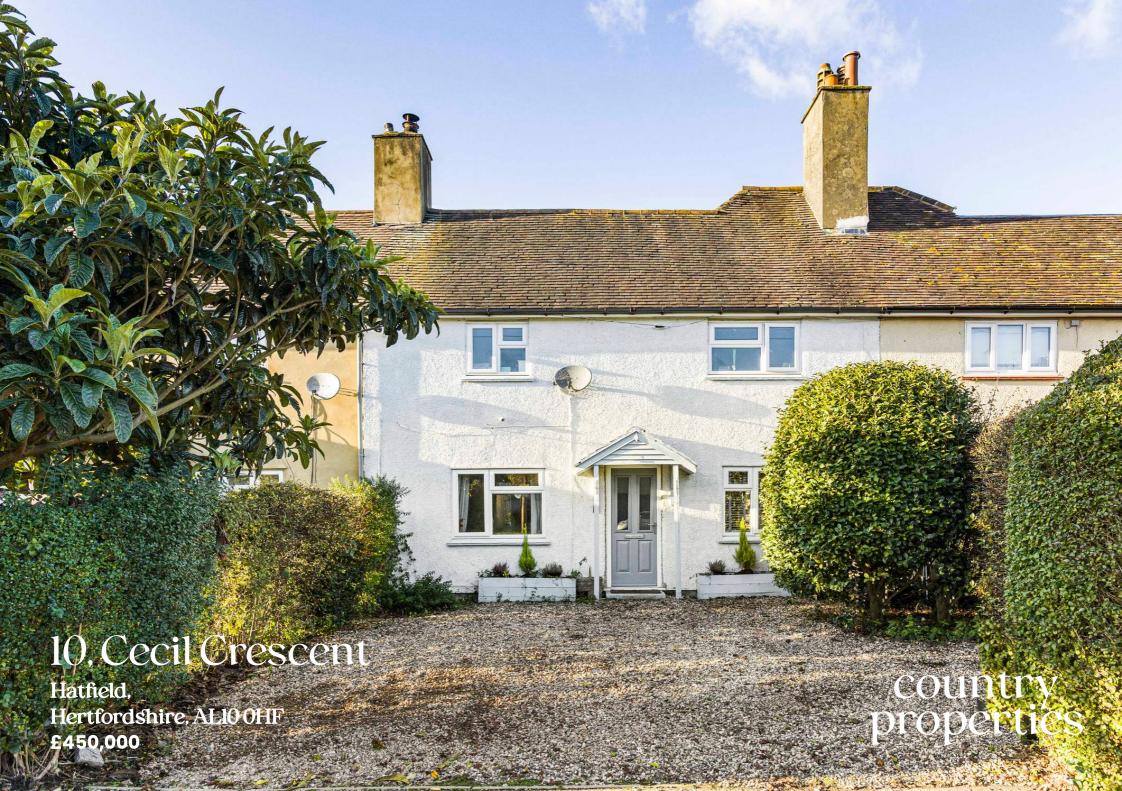

A Spacious and extended Family Home in a prime location.

We are thrilled to present this generously proportioned, three-bedroom family home, ideally situated on the edge of the highly sought-after Birchwood area, within this quiet cul-de- sac overlooking the central green. Perfectly placed for convenient access to local shops, and Hatfield mainline train station, and the picturesque and Historic Hatfield House, this home offers the best of both comfort and location. Step inside to find a welcoming entrance hall leading you to the heart of the home—a spacious and inviting lounge featuring a charming wood-burning stove. The lounge seamlessly flows into a bright and airy garden room, creating an ideal space for relaxing or entertaining. The modern, recently fitted kitchen/diner is a true highlight, offering ample room for family meals and socialising. With stylish finishes to include a central island, and further storage, it is a dream space for cooking and dining alike. The property offers three wellproportioned bedrooms, each providing a peaceful retreat, and a modern family bathroom/WC that completes this fantastic family home. Outside, the large rear garden is a perfect space for both children and adults to enjoy. A paved patio area leads to a beautifully laid lawn, all fully enclosed for privacy and security—ideal for family gatherings and outdoor play, or simply soaking up the sunshine. Additional features include off-street parking for two cars, double-glazed windows and doors, ensuring both comfort and energy efficiency. This property offers a fantastic opportunity for families looking for a spacious, well-located home. Book your viewing today to see how this lovely home could be yours!