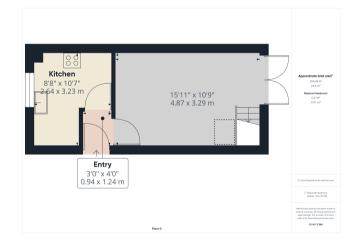

### **Entrance Hall**

 $3' \ 0" \times 4' \ 0" \ (0.91 m \times 1.22 m)$  Doors to Kitchen & Lounge/diner. Radiator.

# Kitchen

8' 8"  $\times$  10' 7" (2.64m  $\times$  3.23m) Fitted kitchen. Gas central heating Boiler. A mixture of wall and base units. Electric hob & oven with extractor over. UPVC double glazed window to the front. Space for washer and fridge/freezer.

### Lounge/ Diner

15' 11" x 10' 9" (4.85m x 3.28m) Radiator. Stairs to first floor. Double UPVC double glazed patio doors to rear garden.