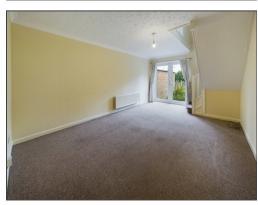

### Lounge/ Diner

15' 11" x 10' 9" (4.85m x 3.28m) Radiator. Stairs to first floor. Double UPVC double glazed patio doors to rear garden.