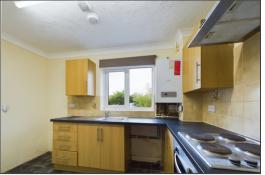

# Kitchen

8' 8"  $\times$  10' 7" (2.64m  $\times$  3.23m) Fitted kitchen. Gas central heating Boiler. A mixture of wall and base units. Electric hob & oven with extractor over. UPVC double glazed window to the front. Space for washer and fridge/freezer.