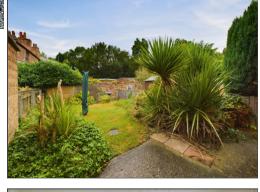

## Rear Garden

Small Patio. Garden enclosed in fences and walls. Laid to lawn and shrubs surrounding.