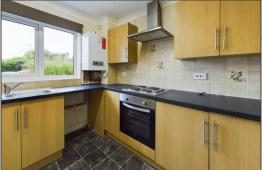

# Kitchen

8' 8"  $\times$  10' 7" (2.64m  $\times$  3.23m) Fitted kitchen. Gas central heating Boiler. A mixture of wall and base units. Electric hob & oven with extractor over. UPVC double glazed window to the front. Space for washer and fridge/freezer.