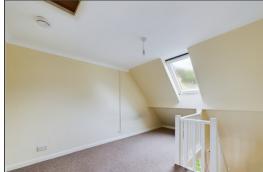

#### **Bedroom One**

15' 9"  $\times$  10' 8" (4.80m  $\times$  3.25m) Radiator. Velux window to the rear. Stairs from ground floor. Door to En-suite.