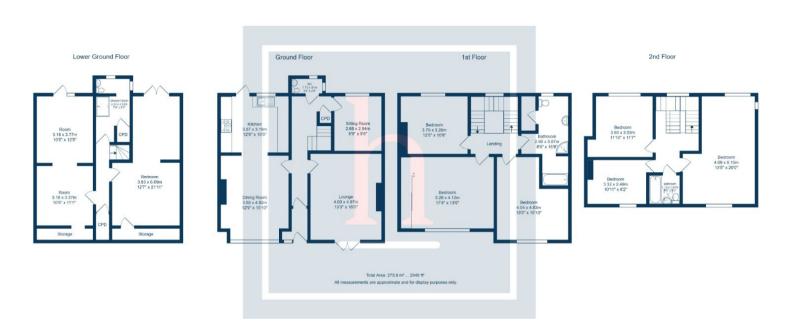

T: 0151 625 0125

E: info@homewirral.co.uk W: www.homewirral.co.uk

A: 42 Grange Road, West Kirby, CH48 4EF

Prime Location! This substantial family home is situated in the heart of New Brighton and boasts just under 3000 sq ft of internal living space. Located just a stones throw from the Promenade and the Train Station, this property offers an exceptional blend of traditional features with modern entertainment space and is blessed with some incredible views over Liverpool.