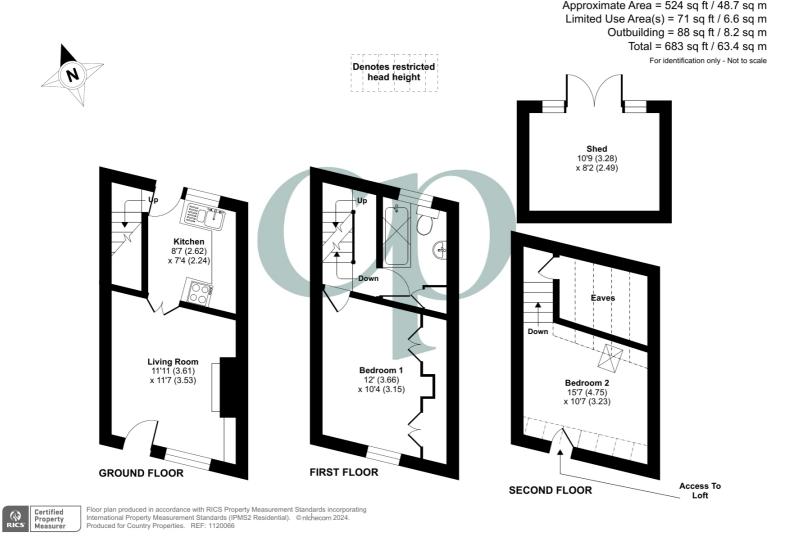

### **GROUND FLOOR**

Entrance

Solid entrance door into:

## Living Room

11' 11" x 11' 7" (3.63m x 3.53m) Double glazed leaded light window to front. Wood panelling to dado height. Two wall lights. Feature fireplace. Two fitted cupboards to chimney recess. Radiator. Wood effect flooring. Double doors opening into:

#### Kitchen

8' 7" x 7' 4" (2.62m x 2.24m) A range of wall and base units with complementary wood effect worksurfaces and tiled splashbacks. Fitted oven and electric hob with extractor hood over. Inset one & half bowl sink with drainer and swan neck mixer tap over. Space and plumbing for washing machine. Stairs rising to first floor accommodation. Double glazed leaded light window and double glazed stable door to rear garden.

#### FIRST FLOOR

# Landing

Doors to bedroom and bathroom. Stairs rising to second floor accommodation.

#### Bedroom 1

12' 0" x 10' 4" (3.66m x 3.15m) A range of fitted wardrobes. Radiator. Double glazed leaded light window to front.

#### Bathroom

Three piece suite comprising panel enclosed bath with shower attachment, low level wc and vanity wash hand basin. Partially tiled walls and tiled flooring Chrome heated towel rail. Storage cupboard.

Obscure double glazed leaded light window to rear.

## SECOND FLOOR

#### Bedroom 2

15' 7" x 10' 7" (4.75m x 3.23m) Door to eaves storage space. Radiator. Vaulted ceiling with velux window to rear.

#### **OUTSIDE**

#### Rear Garden

Paved patio area with pedestrian right of way access for neighbouring properties. Artificial lawn and raised planters. Outbuilding with two windows and double doors to front.