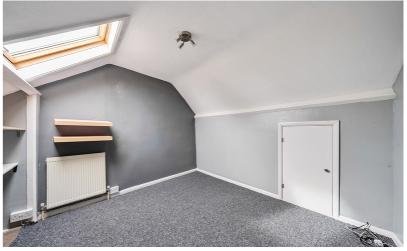

#### Bedroom 2

15' 7" x 10' 7" (4.75m x 3.23m) Door to eaves storage space. Radiator. Vaulted ceiling with velux window to rear.