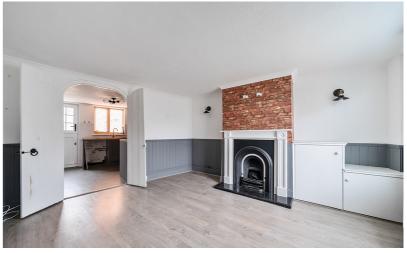

## Living Room

11' 11" x 11' 7" (3.63m x 3.53m) Double glazed leaded light window to front. Wood panelling to dado height. Two wall lights. Feature fireplace. Two fitted cupboards to chimney recess. Radiator. Wood effect flooring. Double doors opening into: