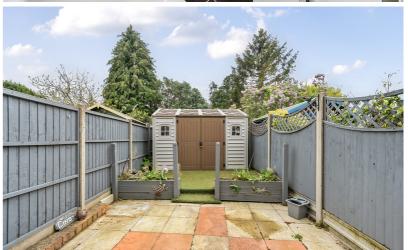

#### Rear Garden

Paved patio area with pedestrian right of way access for neighbouring properties. Artificial lawn and raised planters. Outbuilding with two windows and double doors to front.