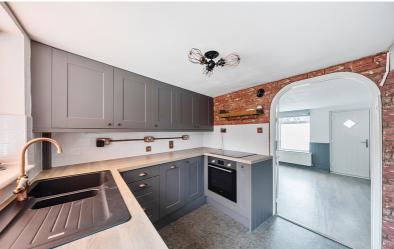

#### Kitchen

8' 7" x 7' 4" (2.62m x 2.24m) A range of wall and base units with complementary wood effect worksurfaces and tiled splashbacks. Fitted oven and electric hob with extractor hood over. Inset one & half bowl sink with drainer and swan neck mixer tap over. Space and plumbing for washing machine. Stairs rising to first floor accommodation. Double glazed leaded light window and double glazed stable door to rear garden.