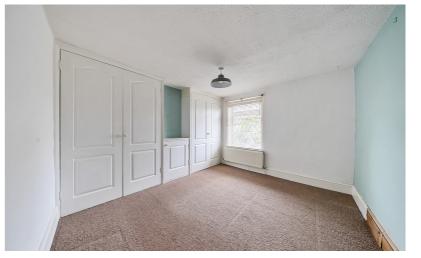

#### Bedroom 1

12' 0" x 10' 4" (3.66m x 3.15m) A range of fitted wardrobes. Radiator. Double glazed leaded light window to front.