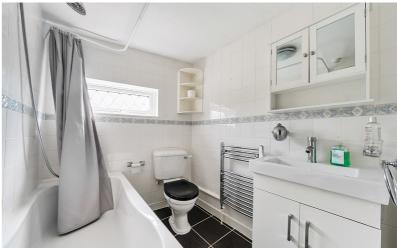

#### Bathroom

Three piece suite comprising panel enclosed bath with shower attachment, low level wc and vanity wash hand basin. Partially tiled walls and tiled flooring Chrome heated towel rail. Storage cupboard.

Obscure double glazed leaded light window to rear.