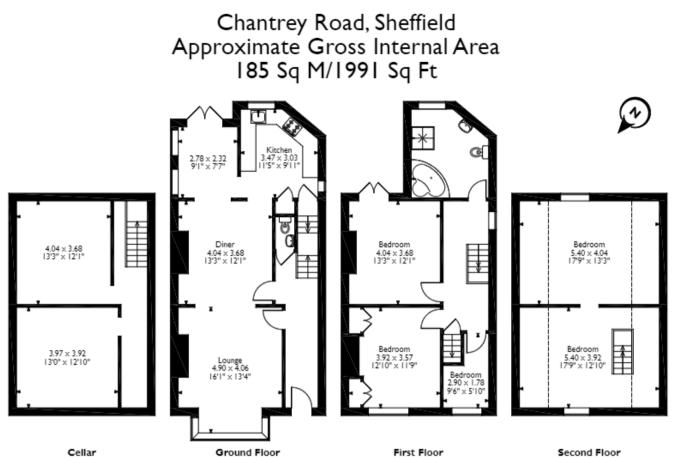

## Chantrey Road Sheffield

Bettermove are proud to present this 4 bedroom detached house in the sought after residential area of Sheffield with a double level coach house.

The property benefits from double glazing, gas central heating throughout and has off street parking available via the driveway. The council tax band is D.

The interior of this beautifully presented property comprises a spacious and open plan living room with dining room, the fitted kitchen and convenient WC on the ground floor. The first floor consists of 2 double bedrooms, 1 single bedroom and the family bathroom. The second floor has also been converted and split into two bedrooms. The exterior boasts a private rear garden, perfect for enjoying the summer months. The property also benefits from a large basement area, ideal for additional storage and drainage for an automatic washing machine.

Please note that the location of doors, windows and other items are approximate and this floorplan is to be used for illustrative purposes only. Unauthorized reproduction is prohibited.

20-22 Bridge End, Leeds, LS1 4DJ t: 0330 004 0050 e: hello@bettermove.co.uk www.bettermove.co.uk