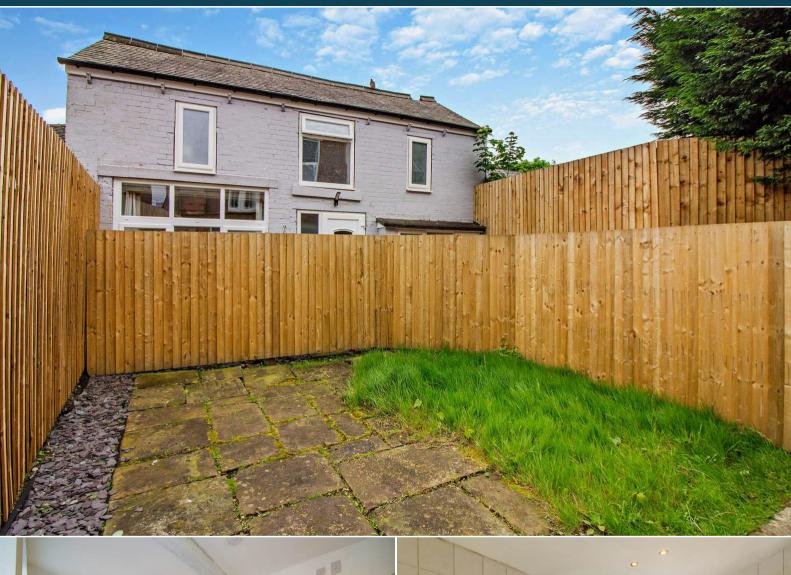

The interior of this beautifully presented property comprises a spacious and open plan living room with dining room, the fitted kitchen and convenient WC on the ground floor. The first floor consists of 2 double bedrooms, 1 single bedroom and the family bathroom. The second floor has also been converted and split into two bedrooms. The exterior boasts a private rear garden, perfect for enjoying the summer months. The property also benefits from a large basement area, ideal for additional storage and drainage for an automatic washing machine.

To the bottom of the garden is the double level coach house, which provides a variety of uses including a home office, store, garden room, garage, granny annex or separate rentable accommodation for investment.