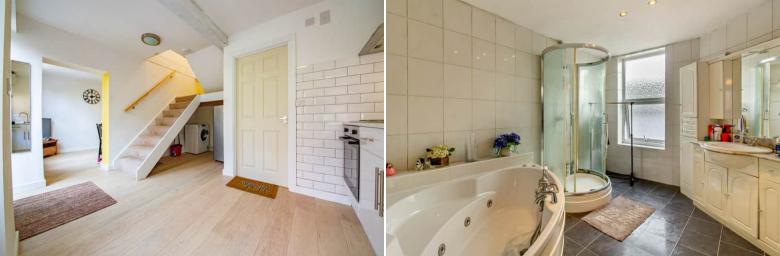

The interior of this beautifully presented property comprises a spacious and open plan living room with dining room, the fitted kitchen and convenient WC on the ground floor. The first floor consists of 2 double bedrooms, 1 single bedroom and the family bathroom. The second floor has also been converted and split into two bedrooms. The exterior boasts a private rear garden, perfect for enjoying the summer months. The property also benefits from a large basement area, ideal for additional storage and drainage for an automatic washing machine.