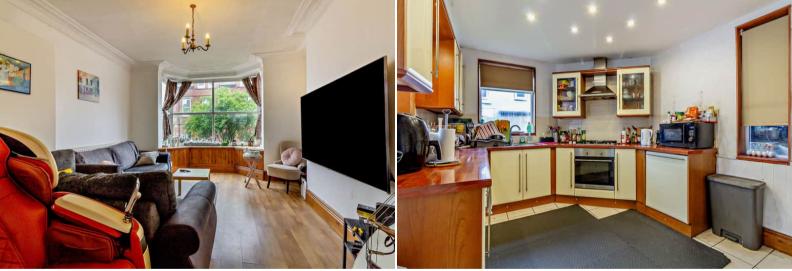

The interior of this beautifully presented property comprises a spacious and open plan living room with dining room, the fitted kitchen and convenient WC on the ground floor. The first floor consists of 2 double bedrooms, 1 single bedroom and the family bathroom. The second floor has also been converted and split into two bedrooms. The exterior boasts a private rear garden, perfect for enjoying the summer months. The property also benefits from a large basement area, ideal for additional storage and drainage for an automatic washing machine.