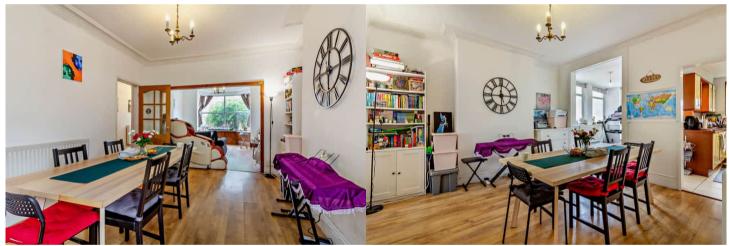

The interior of this beautifully presented property comprises a spacious and open plan living room with dining room, the fitted kitchen and convenient WC on the ground floor. The first floor consists of 2 double bedrooms, 1 single bedroom and the family bathroom. The second floor has also been converted and split into two bedrooms. The exterior boasts a private rear garden, perfect for enjoying the summer months. The property also benefits from a large basement area, ideal for additional storage and drainage for an automatic washing machine.