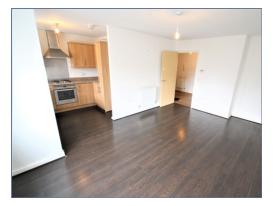

#### **Kitchen**

2.79m x 2.89m (9' 2" x 9' 6")

#### Living Room

5.20m x 3.55m (17' 1" x 11' 8")