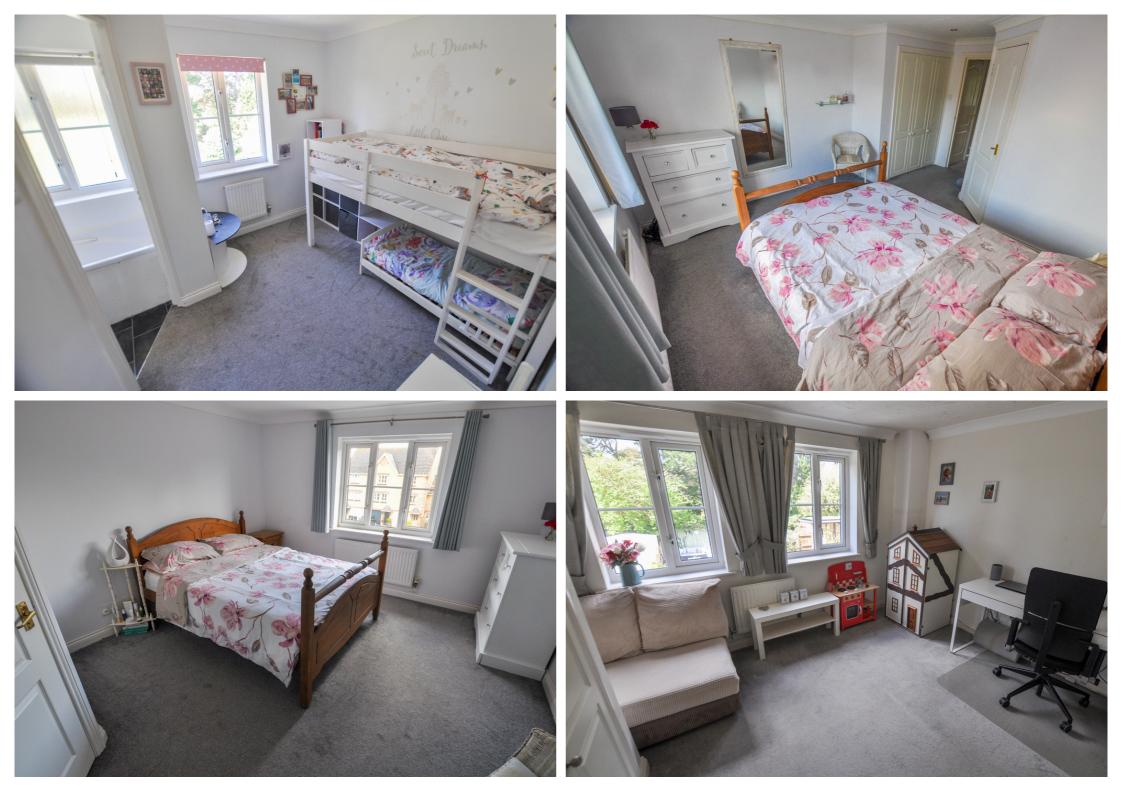

- THREE DOUBLE BEDROOMS
- THREE BATHROOMS
- VENDORS SUITED
- INTEGRAL GARAGE
- VAULTED KITCHEN BREAKFAST ROOM
- QUIET RESIDENTIAL LOCATION
- SOLE AGENTS
- MID TERRACED HOUSE

A very well appointed and versatile, three bedroom, midterraced house boasting an integral garage as well as a newly completed ground floor extension, three bathrooms and generous off road parking.

### **Property Description**

The home is located close to Knighton Heath with its wealth of walks and the accommodation currently comprises three double bedrooms, three bathrooms, living room and kitchen with vaulted open plan dining area, all arranged over three storeys. The ground floor lays host to the recently completed kitchen/dining area and boasts full width bi-folding doors that open out on to the garden. There is also a cloakroom on the ground floor and integral garage. The first floor offers a living room and the first of the bedrooms, and there is a family shower room. On the second floor can be found the master bedroom and third bedroom, both offering en-suite facilities. The home benefits from gas fired heating and there is an electric underfloor heating system in the breakfast area of the kitchen, as well as an electrically controlled Velux window. The accommodation is double glazed and the living room has recently been decorated.