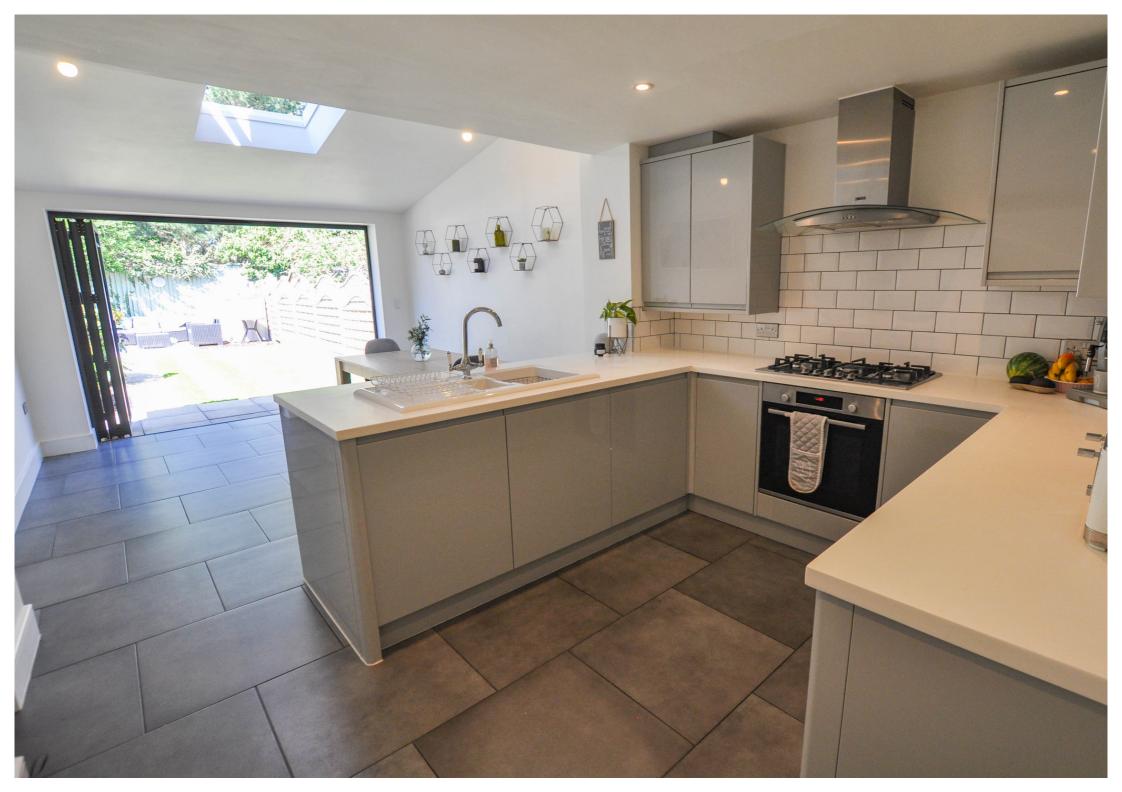

### **Property Description**

The home is located close to Knighton Heath with its wealth of walks and the accommodation currently comprises three double bedrooms, three bathrooms, living room and kitchen with vaulted open plan dining area, all arranged over three storeys. The ground floor lays host to the recently completed kitchen/dining area and boasts full width bi-folding doors that open out on to the garden. There is also a cloakroom on the ground floor and integral garage. The first floor offers a living room and the first of the bedrooms, and there is a family shower room. On the second floor can be found the master bedroom and third bedroom, both offering en-suite facilities. The home benefits from gas fired heating and there is an electric underfloor heating system in the breakfast area of the kitchen, as well as an electrically controlled Velux window. The accommodation is double glazed and the living room has recently been decorated.

#### Gardens and Grounds

The front garden is laid to hard standing providing parking for one vehicle and in turn this space provides access to the integral garage with an up-and-over style door. There is a further parking space conveyed with this property adjacent and the rear garden is laid to a kept lawn with patio area spanning the rear elevation. There is a further patio area towards the rear boundary which is ideal for enjoying the late afternoon and evenings and the garden backs on to Knighton Heath Golf Course.