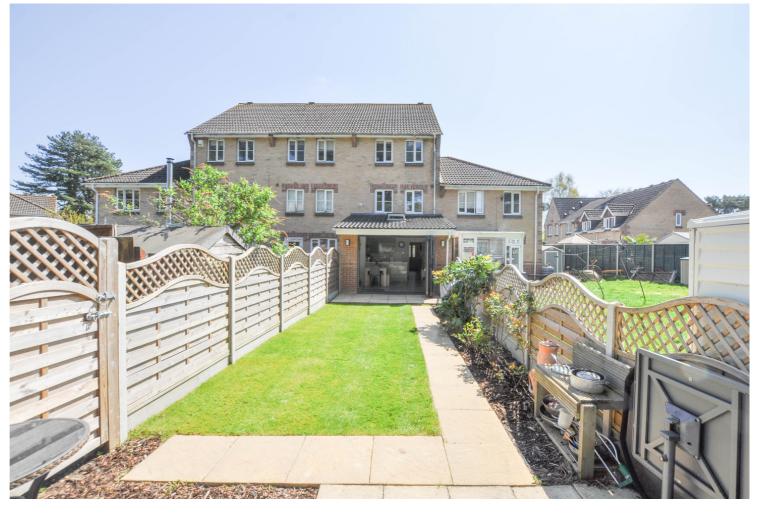

#### Gardens and Grounds

The front garden is laid to hard standing providing parking for one vehicle and in turn this space provides access to the integral garage with an up-and-over style door. There is a further parking space conveyed with this property adjacent and the rear garden is laid to a kept lawn with patio area spanning the rear elevation. There is a further patio area towards the rear boundary which is ideal for enjoying the late afternoon and evenings and the garden backs on to Knighton Heath Golf Course.