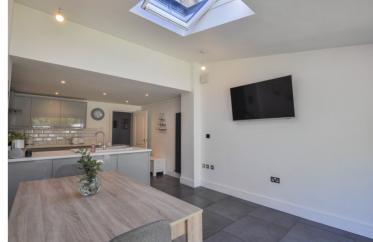

### **Property Description**

The home is located close to Knighton Heath with its wealth of walks and the accommodation currently comprises three double bedrooms, three bathrooms, living room and kitchen with vaulted open plan dining area, all arranged over three storeys. The ground floor lays host to the recently completed kitchen/dining area and boasts full width bi-folding doors that open out on to the garden. There is also a cloakroom on the ground floor and integral garage. The first floor offers a living room and the first of the bedrooms, and there is a family shower room. On the second floor can be found the master bedroom and third bedroom, both offering en-suite facilities. The home benefits from gas fired heating and there is an electric underfloor heating system in the breakfast area of the kitchen, as well as an electrically controlled Velux window. The accommodation is double glazed and the living room has recently been decorated.