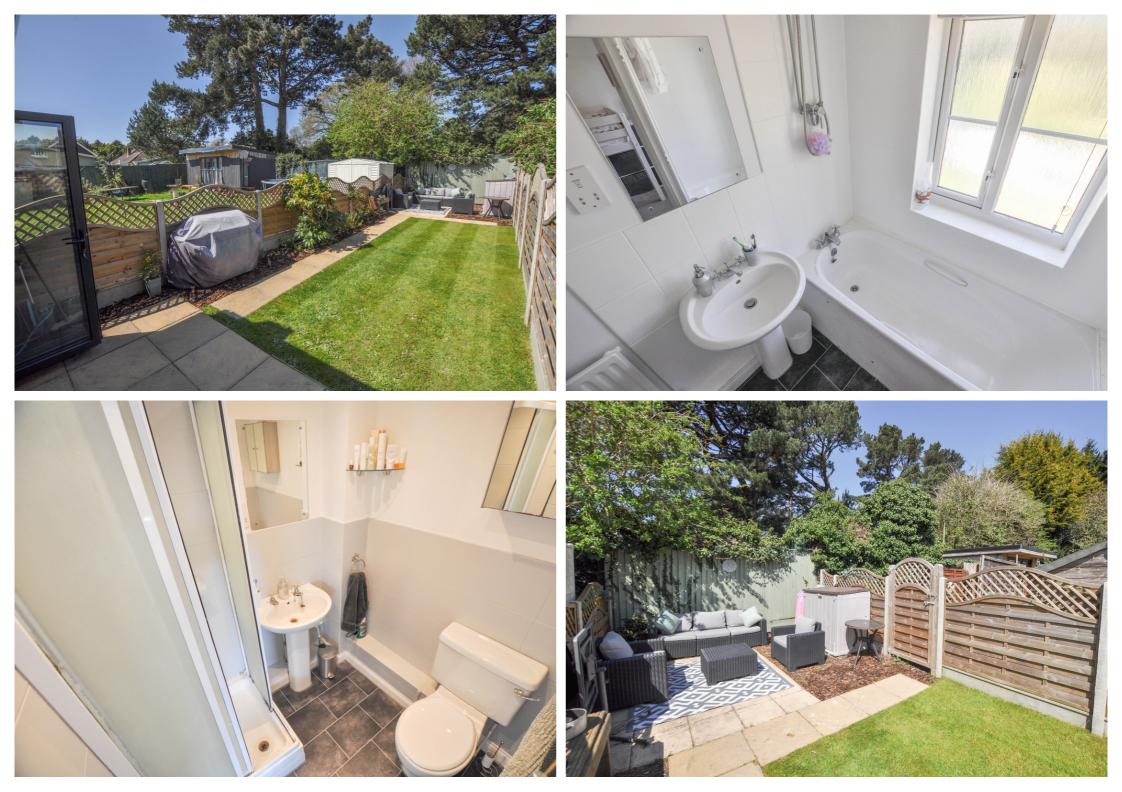

### **Property Description**

The home is located close to Knighton Heath with its wealth of walks and the accommodation currently comprises three double bedrooms, three bathrooms, living room and kitchen with vaulted open plan dining area, all arranged over three storeys. The ground floor lays host to the recently completed kitchen/dining area and boasts full width bi-folding doors that open out on to the garden. There is also a cloakroom on the ground floor and integral garage. The first floor offers a living room and the first of the bedrooms, and there is a family shower room. On the second floor can be found the master bedroom and third bedroom, both offering en-suite facilities. The home benefits from gas fired heating and there is an electric underfloor heating system in the breakfast area of the kitchen, as well as an electrically controlled Velux window. The accommodation is double glazed and the living room has recently been decorated.

#### Gardens and Grounds

The front garden is laid to hard standing providing parking for one vehicle and in turn this space provides access to the integral garage with an up-and-over style door. There is a further parking space conveyed with this property adjacent and the rear garden is laid to a kept lawn with patio area spanning the rear elevation. There is a further patio area towards the rear boundary which is ideal for enjoying the late afternoon and evenings and the garden backs on to Knighton Heath Golf Course.