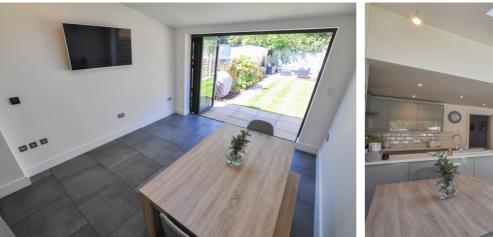

### **Property Description**

The home is located close to Knighton Heath with its wealth of walks and the accommodation currently comprises three double bedrooms, three bathrooms, living room and kitchen with vaulted open plan dining area, all arranged over three storeys. The ground floor lays host to the recently completed kitchen/dining area and boasts full width bi-folding doors that open out on to the garden. There is also a cloakroom on the ground floor and integral garage. The first floor offers a living room and the first of the bedrooms, and there is a family shower room. On the second floor can be found the master bedroom and third bedroom, both offering en-suite facilities. The home benefits from gas fired heating and there is an electric underfloor heating system in the breakfast area of the kitchen, as well as an electrically controlled Velux window. The accommodation is double glazed and the living room has recently been decorated.

#### Gardens and Grounds

The front garden is laid to hard standing providing parking for one vehicle and in turn this space provides access to the integral garage with an up-and-over style door. There is a further parking space conveyed with this property adjacent and the rear garden is laid to a kept lawn with patio area spanning the rear elevation. There is a further patio area towards the rear boundary which is ideal for enjoying the late afternoon and evenings and the garden backs on to Knighton Heath Golf Course.