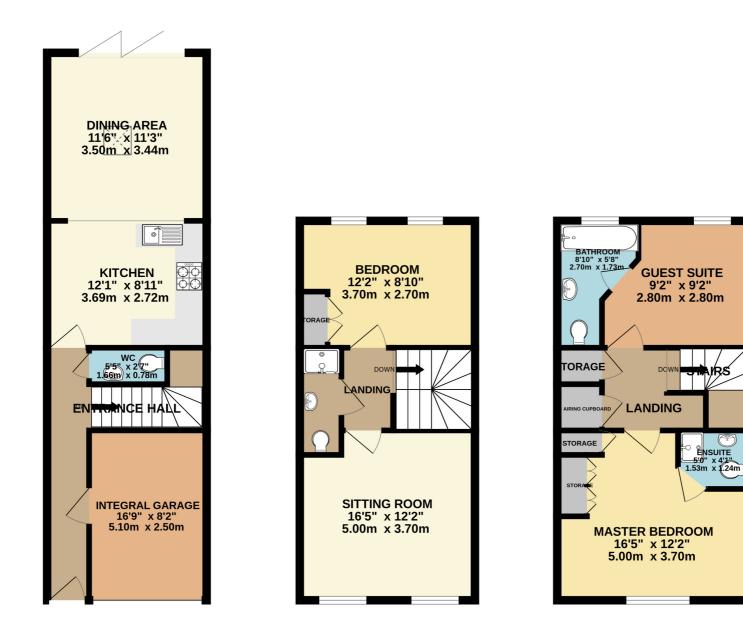

### **Property Description**

The home is located close to Knighton Heath with its wealth of walks and the accommodation currently comprises three double bedrooms, three bathrooms, living room and kitchen with vaulted open plan dining area, all arranged over three storeys. The ground floor lays host to the recently completed kitchen/dining area and boasts full width bi-folding doors that open out on to the garden. There is also a cloakroom on the ground floor and integral garage. The first floor offers a living room and the first of the bedrooms, and there is a family shower room. On the second floor can be found the master bedroom and third bedroom, both offering en-suite facilities. The home benefits from gas fired heating and there is an electric underfloor heating system in the breakfast area of the kitchen, as well as an electrically controlled Velux window. The accommodation is double glazed and the living room has recently been decorated.

Size: 1105 sq ft (102.6 sq m) Heating: Gas fired Glazing: Double glazed Parking: 2 parking spaces and integral garage Garden: North West Main Services: Electric, water, gas, drains, telephone, cable Local Authority: BCP Council Council Tax Band: D

## GROUND FLOOR 1105 sq.ft. (102.6 sq.m.) approx.