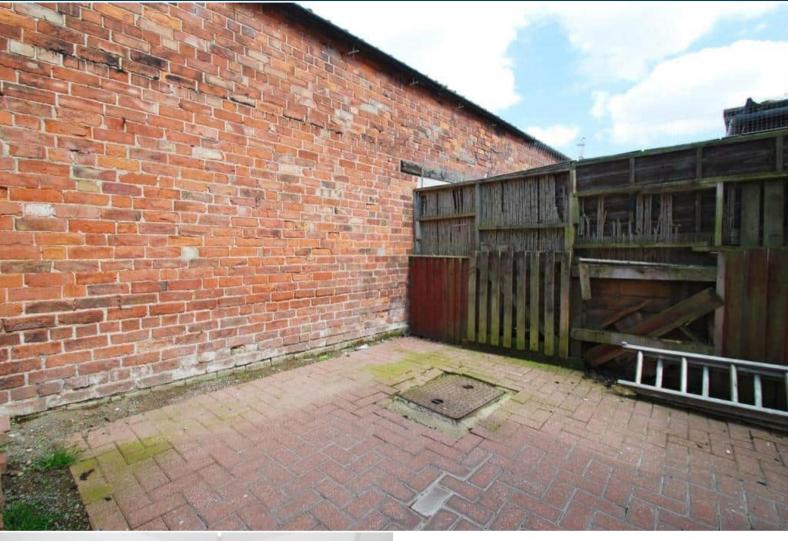

The interior of this well presented property comprises a spacious lounge, dining room, fitted kitchen and shower room on the ground floor. The first floor consists of three bedrooms. The exterior boasts low maintenance rear yard.