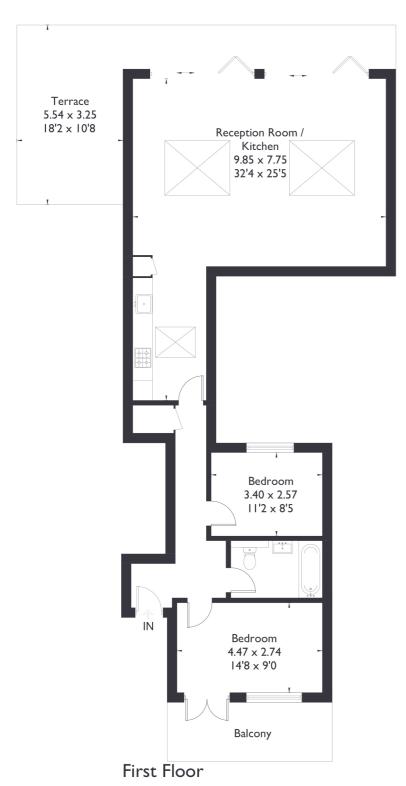

## Cranmer Avenue, W13

Approximate Floor Area = 92.2 sq m / 992 sq ft

2 BEDROOM FLAT

## **FEATURES**

Brand New Development
Two Bedrooms
One Bathrooms
Luxurious Fixtures/Fittings
Close To Local Amenities
Fielding Primary School
Northfields Station

2 BEDROOM FLAT