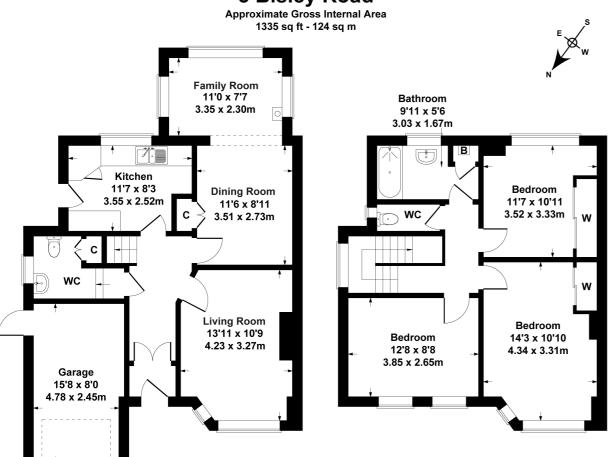

# 5 Bisley Road

### SKETCH PLAN FOR ILLUSTRATIVE PURPOSES ONLY

**FIRST FLOOR** 

All measurements walls, doors, windows, fittings and appliances, their sizes and locations, are approximate only. They cannot be regarded as being a representation by the seller, nor their agent.

**GROUND FLOOR** 

01242 261231

info@ngea.co.uk ngea.co.uk 114 Bath Road, Cheltenham, GL53 7JX