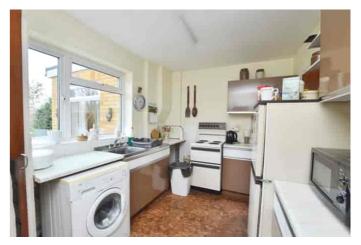

## Description

A traditional 3 bedroom, semi detached, family house situated within this popular tree lined road. The versatile accommodation, which is now in need of updating/modernisation, includes entrance hall, downstairs cloakroom, bay fronted living room, dining room with an opening to the extended family room, and a kitchen. On the first floor, there are 3 good size bedrooms, a family bathroom, and a separate toilet. Outside, to the front of the property, is a driveway which provides ample off-road parking and leads to the integral garage. There is side pedestrian access to the rear garden, enclosed by mature shrubs/tree borders and mainly laid to lawn with an ideal vegetable/compost area beyond. The property further benefits from gas central heating and double glazing. Cheltenham Borough Council Tax Band D.