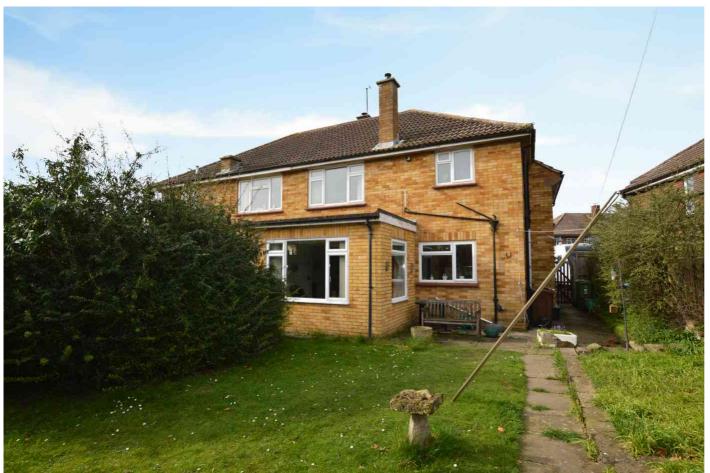

# Bisley Road Cheltenham, GL51 6AB £365,000 Freehold

An extended, 3 bedroom, semi detached house situated within this popular location, close to schools and excellent communications.

entrance hall • cloakroom • living room • dining room & additional family room • kitchen • 3 bedrooms • bathroom • separate w/c • mature rear garden • garage & parking • gas central heating • double glazing • close to GCHQ

## Description

A traditional 3 bedroom, semi detached, family house situated within this popular tree lined road. The versatile accommodation, which is now in need of updating/modernisation, includes entrance hall, downstairs cloakroom, bay fronted living room, dining room with an opening to the extended family room, and a kitchen. On the first floor, there are 3 good size bedrooms, a family bathroom, and a separate toilet. Outside, to the front of the property, is a driveway which provides ample off-road parking and leads to the integral garage. There is side pedestrian access to the rear garden, enclosed by mature shrubs/tree borders and mainly laid to lawn with an ideal vegetable/compost area beyond. The property further benefits from gas central heating and double glazing. Cheltenham Borough Council Tax Band D.