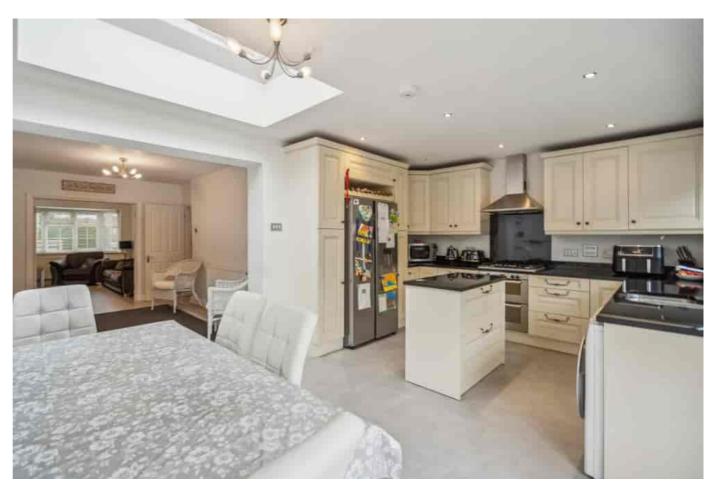

The focal point of the property is the triple aspect living /dining area . The bay window front reception offers a homely ambience , flowing through into a dining area and stunning L shaped kitchen with high gloss units and kitchen island to congregate and chat while cooking .