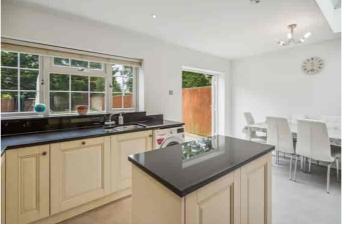

The focal point of the property is the triple aspect living /dining area . The bay window front reception offers a homely ambience , flowing through into a dining area and stunning L shaped kitchen with high gloss units and kitchen island to congregate and chat while cooking .

Rear doors provide welcome sunlight and perfect out door dining space .

Leading upstairs you have three good sized bedrooms with the master having built in wardrobes leaving ample floor space. The modern family bathroom completes the upstairs.