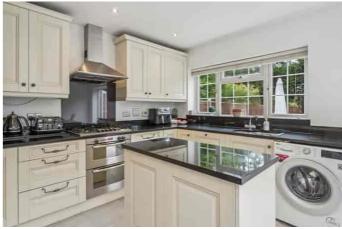

The focal point of the property is the triple aspect living /dining area . The bay window front reception offers a homely ambience , flowing through into a dining area and stunning L shaped kitchen with high gloss units and kitchen island to congregate and chat while cooking .