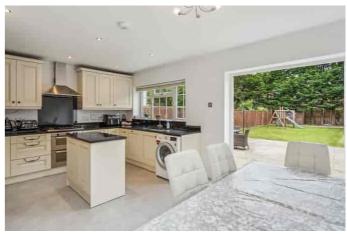

The focal point of the property is the triple aspect living /dining area . The bay window front reception offers a homely ambience , flowing through into a dining area and stunning L shaped kitchen with high gloss units and kitchen island to congregate and chat while cooking .

Rear doors provide welcome sunlight and perfect out door dining space .

Leading upstairs you have three good sized bedrooms with the master having built in wardrobes leaving ample floor space. The modern family bathroom completes the upstairs.