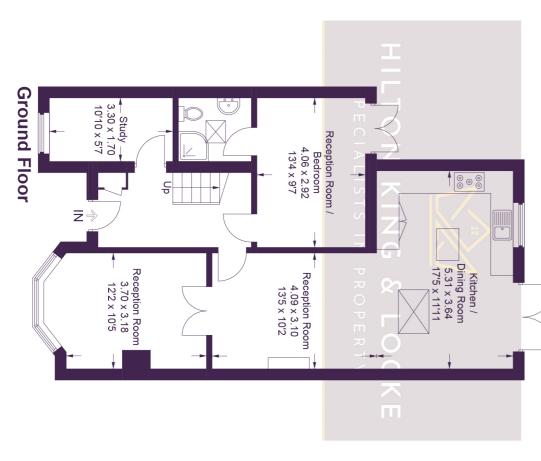

The interior gleams with clean lines and an abundance of natural light .

The hallway lead into a sizeable study to create a peaceful home office . Along the passage a guest quarter with en suite shower room and private garden access - ideal for relatives or teenagers needing that private space .

The focal point of the property is the triple aspect living /dining area . The bay window front reception offers a homely ambience , flowing through into a dining area and stunning L shaped kitchen with high gloss units and kitchen island to congregate and chat while cooking .

## The Parkway Iver Heath

Ground Floor = 79.3 sq m / 853 sq ftFirst Floor = 40.2 sq m / 433 sq ftApproximate Gross Internal Area Total = 119.5 sq m / 1,286 sq ft

are approximate. Whilst every care is taken in the preparation of this plan, please check all dimensions, This plan is for layout guidance only. Not drawn to scale unless stated. Windows and door openings shapes and compass bearings before making any decisions reliant upon them.