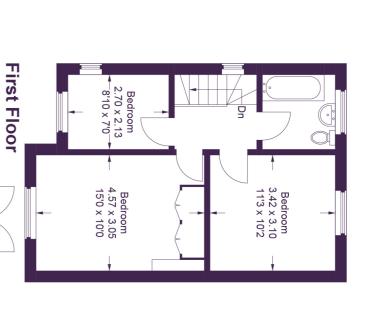

Rear doors provide welcome sunlight and perfect out door dining space .

Leading upstairs you have three good sized bedrooms with the master having built in wardrobes leaving ample floor space. The modern family bathroom completes the upstairs.

## The Parkway Iver Heath

Ground Floor = 79.3 sq m / 853 sq ftFirst Floor = 40.2 sq m / 433 sq ftApproximate Gross Internal Area Total = 119.5 sq m / 1,286 sq ft

are approximate. Whilst every care is taken in the preparation of this plan, please check all dimensions, This plan is for layout guidance only. Not drawn to scale unless stated. Windows and door openings shapes and compass bearings before making any decisions reliant upon them.