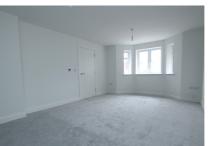

Kitchen/Diner 18' 8" x 15' 5" (5.69m x 4.70m)

Downstairs Cloakroom 6' 5" x 3' 4" (1.96m x 1.02m)

Landing Doors to

Bedroom One 14' 9" x 13' 10" (4.50m x 4.22m)

Ensuite Shower Room 7' 6" x 5' 2" (2.29m x 1.57m)

Bedroom Two 11' 7" x 9' 2" (3.53m x 2.79m)

Bedroom Three 9' 0" x 9' 0" (2.74m x 2.74m) 9' 0" x 9' 0" (2.74m x 2.74m)

Bedroom Four 8' 2" x 7' 4" (2.49m x 2.24m)

Bathroom 7' 10" x 6' 3" (2.39m x 1.91m)

Garden Westerly Aspect