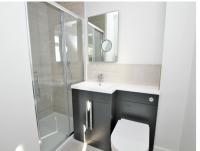

Kitchen/Diner 18' 8" x 15' 5" (5.69m x 4.70m)

Downstairs Cloakroom 6' 5" x 3' 4" (1.96m x 1.02m)

Landing Doors to

Bedroom One 14' 9" x 13' 10" (4.50m x 4.22m)

Ensuite Shower Room 7' 6" x 5' 2" (2.29m x 1.57m)