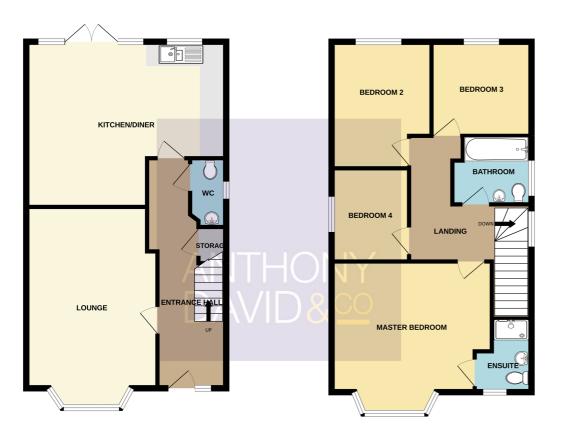

info@anthonydavid.co.uk www.anthonydavid.co.uk (01202 677444 )

 GROUND FLOOR
 1ST FLOOR

 616 sq.ft. (57.2 sq.m.) approx.
 624 sq.ft. (57.9 sq.m.) approx.

Entrance Hall 20' 6" x 6' 2" (6.25m x 1.88m)

Lounge 18' 8" x 12' 1" (5.69m x 3.68m)

Kitchen/Diner 18' 8" x 15' 5" (5.69m x 4.70m)

Downstairs Cloakroom 6' 5" x 3' 4" (1.96m x 1.02m)

Landing Doors to

Bedroom One 14' 9" x 13' 10" (4.50m x 4.22m)

Ensuite Shower Room 7' 6" x 5' 2" (2.29m x 1.57m)

Bedroom Two 11' 7" x 9' 2" (3.53m x 2.79m)

Bedroom Three 9' 0" x 9' 0" (2.74m x 2.74m) 9' 0" x 9' 0" (2.74m x 2.74m)

Bedroom Four 8' 2" x 7' 4" (2.49m x 2.24m)

Bathroom 7' 10" x 6' 3" (2.39m x 1.91m)

Garden Westerly Aspect

Drive Off road parking for 2 cars

Council Tax TBC

TOTAL FLOOR AREA: 1239 sq.ft. (115.1 sq.m.) approx

Whilst every attempt has been made to ensure the accuracy of the flooping contained here, measurements of doors, windows, monts and any other items are approximate and no responsibility is taken for any error, prospective purchaser. The services, systems and applicances shown have not been tested and no guarantee as to their operability or efficiency can be given.