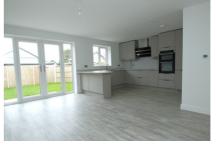

Kitchen/Diner 18' 8" x 15' 5" (5.69m x 4.70m)

Downstairs Cloakroom 6' 5" x 3' 4" (1.96m x 1.02m)

Landing Doors to

Bedroom One 14' 9" x 13' 10" (4.50m x 4.22m)

Ensuite Shower Room 7' 6" x 5' 2" (2.29m x 1.57m)