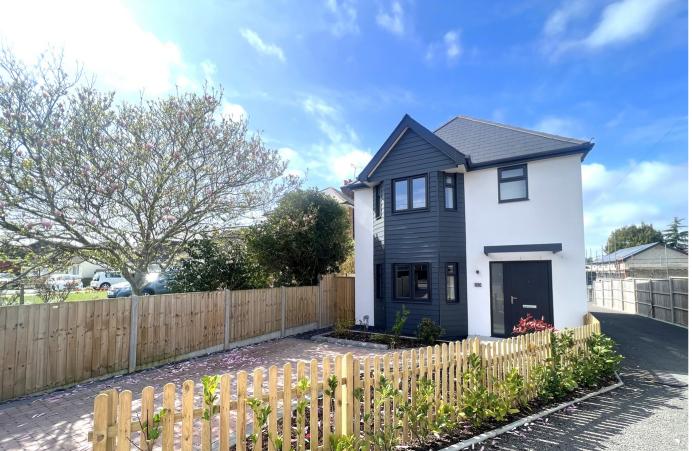

113 Foxholes Road, Oakdale, Poole, Dorset BH15 3NE

£485,000 Freehold

A stunning four bedroom detached home set at the front of this elite development which is conveniently situated in a popular residential road in Oakdale, within walking distance to schools, parks and amenities. This luxurious home offers circa 1300 sq ft of stylish living which comprising of: Contemporary kitchen/diner, 19ft lounge, downstairs cloakroom, bespoke ensuite and family bathroom. Externally the property boasts a block paved drive providing tandem off road parking and a Westerly aspect rear garden with patio and lawned area. Further features include: Underfloor heating to downstairs, integrated kitchen appliances, PV solar panels and fitted flooring throughout. Nearby schools - Stanley Green Infants, Oakdale Juniors, Poole High and St Edwards RC/CoE Secondary is a short walk away.