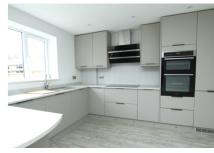

113 Foxholes Road, Oakdale, Poole, Dorset BH15 3NE

£485,000 Freehold

A stunning four bedroom detached home set at the front of this elite development which is conveniently situated in a popular residential road in Oakdale, within walking distance to schools, parks and amenities. This luxurious home offers circa 1300 sq ft of stylish living which comprising of: Contemporary kitchen/diner, 19ft lounge, downstairs cloakroom, bespoke ensuite and family bathroom. Externally the property boasts a block paved drive providing tandem off road parking and a Westerly aspect rear garden with patio and lawned area. Further features include: Underfloor heating to downstairs, integrated kitchen appliances, PV solar panels and fitted flooring throughout. Nearby schools - Stanley Green Infants, Oakdale Juniors, Poole High and St Edwards RC/CoE Secondary is a short walk away.

Kitchen/Diner 18' 8" x 15' 5" (5.69m x 4.70m)

Downstairs Cloakroom 6' 5" x 3' 4" (1.96m x 1.02m)

Landing Doors to

Bedroom One 14' 9" x 13' 10" (4.50m x 4.22m)

Ensuite Shower Room 7' 6" x 5' 2" (2.29m x 1.57m)