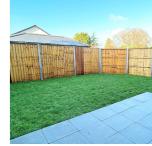

Bedroom Two 11' 7" x 9' 2" (3.53m x 2.79m)

Bedroom Three 9' 0" x 9' 0" (2.74m x 2.74m) 9' 0" x 9' 0" (2.74m x 2.74m)

Bedroom Four 8' 2" x 7' 4" (2.49m x 2.24m)

Bathroom 7' 10" x 6' 3" (2.39m x 1.91m)

Garden Westerly Aspect