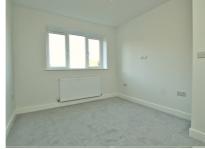

Bedroom Two 11' 7" x 9' 2" (3.53m x 2.79m)

Bedroom Three 9' 0" x 9' 0" (2.74m x 2.74m) 9' 0" x 9' 0" (2.74m x 2.74m)

Bedroom Four 8' 2" x 7' 4" (2.49m x 2.24m)

Bathroom 7' 10" x 6' 3" (2.39m x 1.91m)

Garden Westerly Aspect