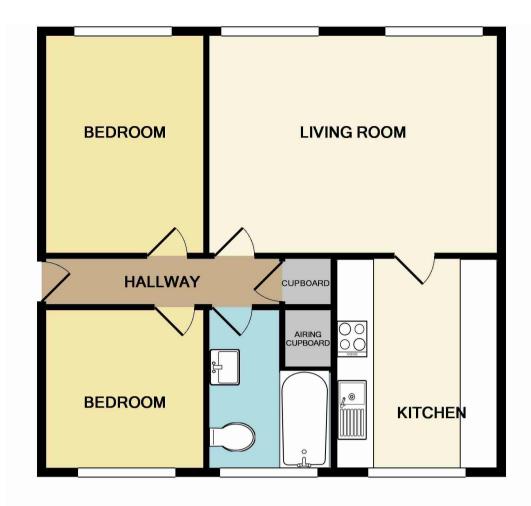

This is a leasehold property with 66 years remaining on the lease; the ground rent is £50 and the service charge is approximately £1,300 per annum.

The interior of this beautifully presented property comprises a spacious living room, the fitted kitchen, two double bedrooms and the family bathroom on the first floor of the building.

This exciting opportunity should not be missed! All enquiries can be made through Bettermove on 0330 004 0050.

TOTAL APPROX. FLOOR AREA 583 SQ.FT. (54.1 SQ.M.)