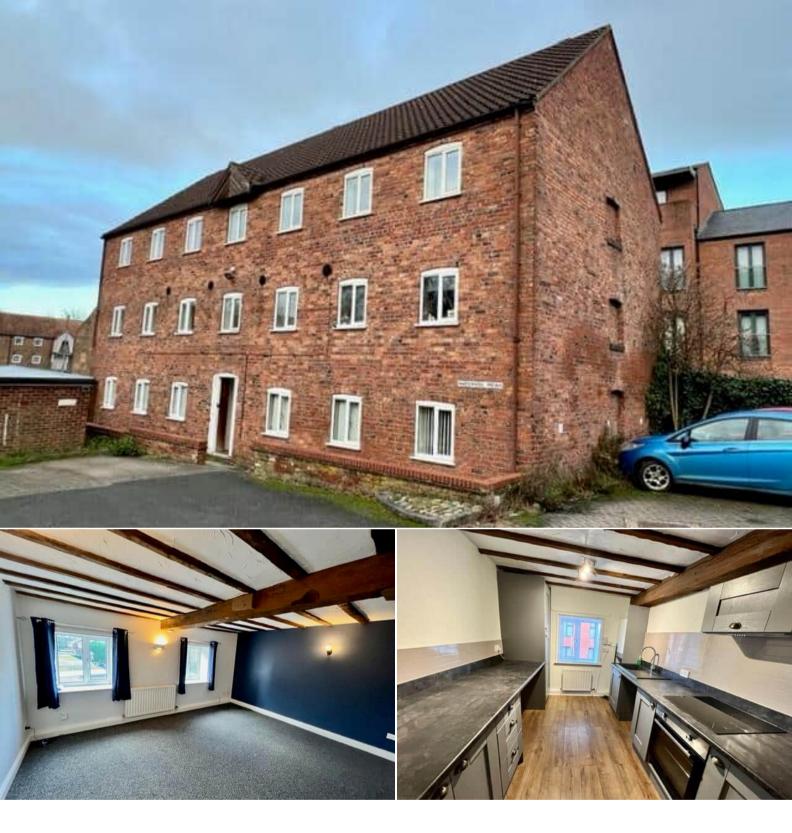

## Eastgate Louth

Bettermove are proud to present this 2 bedroom flat in Louth, available with no forward chain and welcoming cash buyers only.

The property benefits from double glazing, gas central heating throughout and has off street parking available via an allocated parking space. The council tax band is A.

This is a leasehold property with 66 years remaining on the lease; the ground rent is £50 and the service charge is approximately £1,300 per annum.

The interior of this beautifully presented property comprises a spacious living room, the fitted kitchen, two double bedrooms and the family bathroom on the first floor of the building.

Located in the popular residential area of Louth, the property is close to a range of amenities, including shops, supermarkets, restaurants and pubs. Excellent transport connections can be found from the A16 and many local bus routes.