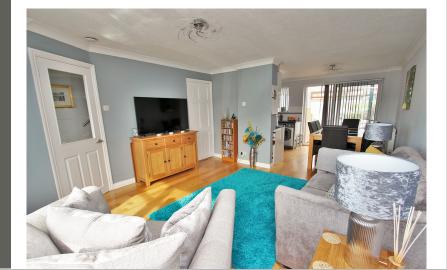

#### Lounge

13' 10" x 14' 4" (4.22m x 4.37m)
Textured and coved ceiling, Radiator,
Double glazed bow window to front,
understairs storage cupboard, Oak
flooring