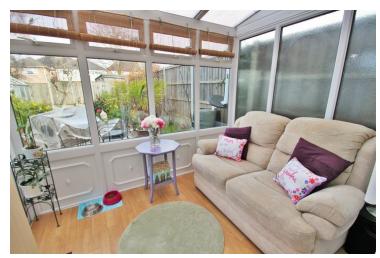

#### Conservatory

8' 8" x 6' 8" (2.64m x 2.03m) sealed unit, wood laminate flooring, double glazed french doors to side

first floor