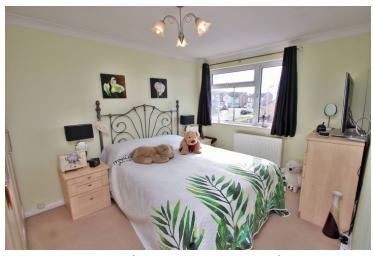

#### Bedroom one

12' 8" x 9' 4" (3.86m x 2.84m)

## Property Details.

textured and coved ceiling, radiator, double glazed window to front