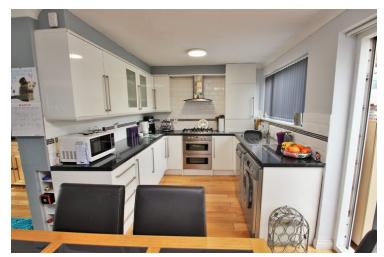

#### Kitchen / Diner

16' 2" x 9' 4" (4.93m x 2.84m)

smooth and coved ceiling to the kitchen area, radiator, double glazed patio doors to conservatory, window to rear, fitted with a range of wall and base units with work surfaces over, wall mounted boiler, double over 5 ring hob, Oak flooring