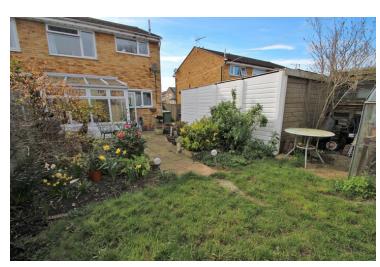

#### Rear

The rear garden commences with patio area step to lawn area with slower and shrub borders