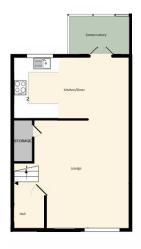

#### Floorplans

#### Groundfloor

#### Hallway

Smooth and coved ceiling, Radiator, Part glazed door to front, Oak flooring

#### Lounge

13' 10" x 14' 4" (4.22m x 4.37m)
Textured and coved ceiling, Radiator,
Double glazed bow window to front,
understairs storage cupboard, Oak
flooring

#### Kitchen / Diner

16' 2" x 9' 4" (4.93m x 2.84m)

smooth and coved ceiling to the kitchen area, radiator, double glazed patio doors to conservatory, window to rear, fitted with a range of wall and base units with work surfaces over, wall mounted boiler, double over 5 ring hob, Oak flooring

#### Conservatory

8' 8" x 6' 8" (2.64m x 2.03m) sealed unit, wood laminate flooring, double glazed french doors to side

first floor