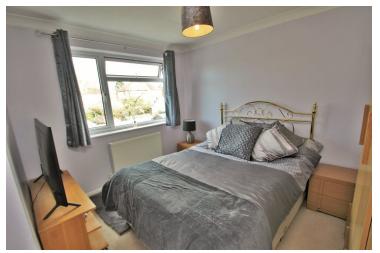

#### Bedroom two

10' 0" x 10' 8" (3.05m x 3.25m) textured and coved, radiator, double glazed window to rear