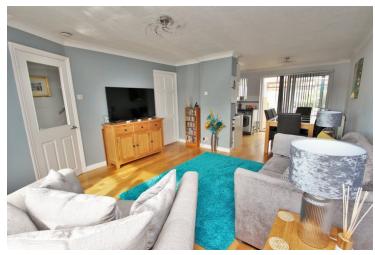

#### Lounge

13' 10" x 14' 4" (4.22m x 4.37m)
Textured and coved ceiling, Radiator,
Double glazed bow window to front,
understairs storage cupboard, Oak
flooring