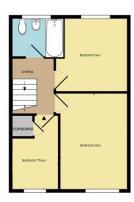

#### Floorplans

#### Bedroom one

12' 8" x 9' 4" (3.86m x 2.84m)

## Property Details.

textured and coved ceiling, radiator, double glazed window to front

#### Bedroom two

10' 0" x 10' 8" (3.05m x 3.25m) textured and coved, radiator, double glazed window to rear

#### Bedroom three

9' 8" x 6' 5" (2.95m x 1.96m) textured coved ceiling, radiator, double glazed window to front,m cupboard

#### Shower room

smooth ceiling, radiator, double glazed window to rear, low level WC, Vanity wash hand basin, shower cubicle, part tiled walls, extractor

outside