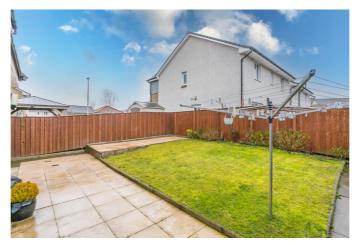

Externally, there is a lawn and double driveway to the front, whilst a generous, south-facing rear garden features a lawn and a paved patio.

This growing development includes unrestricted on-street parking bays and well-maintained grounds.