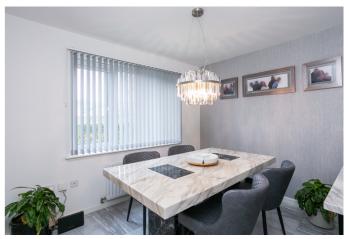

A welcoming entrance hall, with access to a WC and the garage, displays the stylish finish and quality of furnishings found throughout the home. Set to the rear, with access to the south-facing garden, via Fench doors, a reception room, is styled in modern, neutral tones and offers ample, versatile space for freestanding lounge furniture. Similarly styled and enjoying views across the front garden, a dining room provides plenty of space for a family-sized dining table and chairs. Offering further space for seated dining, a kitchen is fitted with contemporary, neutrally-toned units and wood-effect worktops. Integrated appliances include an eye-level double oven, a five-burner gas hob, a stainless-steel canopy, a fridge/freezer and a dishwasher, whilst an adjoining utility room, with garden access, provides plumbing and space for a washing machine and a dryer.