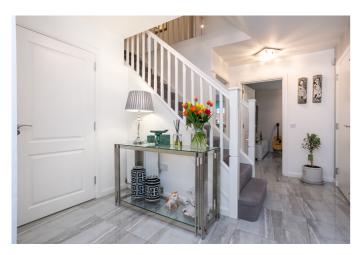

A welcoming entrance hall, with access to a WC and the garage, displays the stylish finish and quality of furnishings found throughout the home. Set to the rear, with access to the south-facing garden, via Fench doors, a reception room, is styled in modern, neutral tones and offers ample, versatile space for freestanding lounge furniture. Similarly styled and enjoying views across the front garden, a dining room provides plenty of space for a family-sized dining table and chairs. Offering further space for seated dining, a kitchen is fitted with contemporary, neutrally-toned units and wood-effect worktops. Integrated appliances include an eye-level double oven, a five-burner gas hob, a stainless-steel canopy, a fridge/freezer and a dishwasher, whilst an adjoining utility room, with garden access, provides plumbing and space for a washing machine and a dryer.