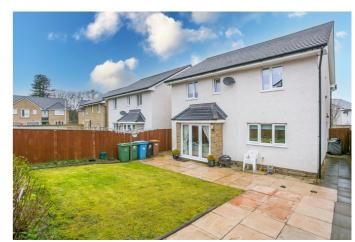

Externally, there is a lawn and double driveway to the front, whilst a generous, south-facing rear garden features a lawn and a paved patio.

This growing development includes unrestricted on-street parking bays and well-maintained grounds.