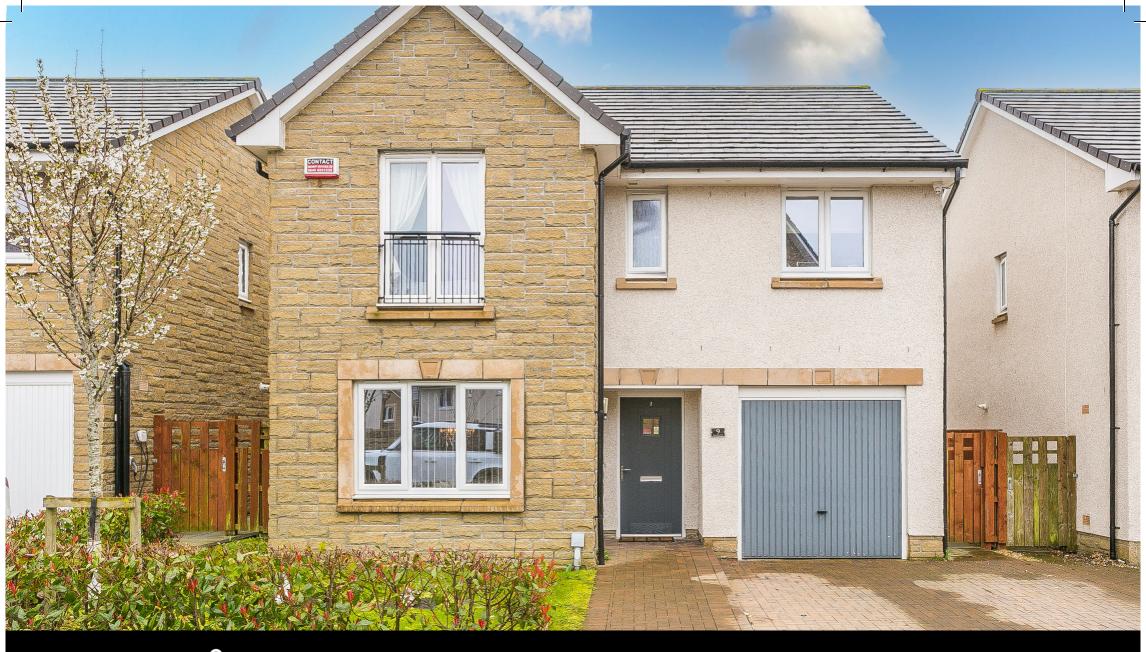

## **Property Description**

Beautifully presented and spacious, four-bedroom, detached, family home, with gardens, a driveway and an integrated garage. Located in a highly popular and expanding residential development, in East Calder, West Lothian.

Comprises an entrance hall, living room, dining room, kitchen, utility room, four double bedrooms, two en-suite shower rooms, a family bathroom and a ground-floor WC.

In move-in condition, with light neutral decor throughout, an integrated kitchen, stylish bathroom suites and high-quality porcelain tiled flooring on the ground floor. In addition, there is gas central heating, double glazing, multiple TV points and good storage, including a garage, with power and light.

Externally, there is a lawn and double driveway to the front, whilst a generous, south-facing rear garden features a lawn and a paved patio.

This growing development includes unrestricted on-street parking bays and well-maintained grounds.