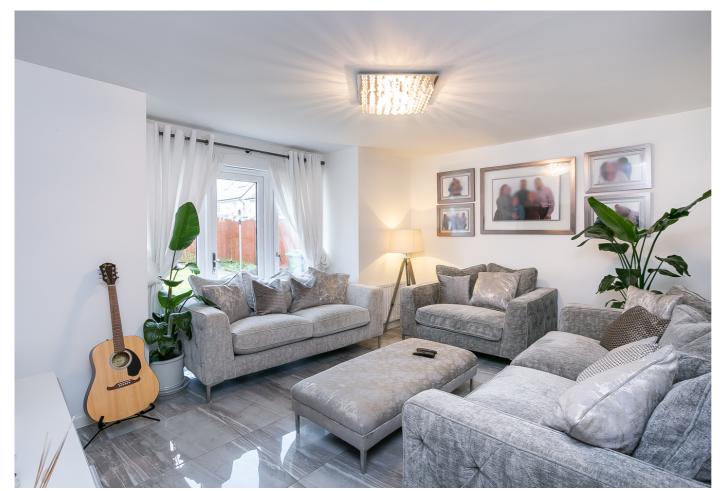

A welcoming entrance hall, with access to a WC and the garage, displays the stylish finish and quality of furnishings found throughout the home. Set to the rear, with access to the south-facing garden, via Fench doors, a reception room, is styled in modern, neutral tones and offers ample, versatile space for freestanding lounge furniture. Similarly styled and enjoying views across the front garden, a dining room provides plenty of space for a family-sized dining table and chairs. Offering further space for seated dining, a kitchen is fitted with contemporary, neutrally-toned units and wood-effect worktops. Integrated appliances include an eye-level double oven, a five-burner gas hob, a stainless-steel canopy, a fridge/freezer and a dishwasher, whilst an adjoining utility room, with garden access, provides plumbing and space for a washing machine and a dryer.