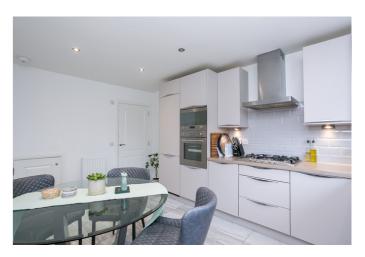

A welcoming entrance hall, with access to a WC and the garage, displays the stylish finish and quality of furnishings found throughout the home. Set to the rear, with access to the south-facing garden, via Fench doors, a reception room, is styled in modern, neutral tones and offers ample, versatile space for freestanding lounge furniture. Similarly styled and enjoying views across the front garden, a dining room provides plenty of space for a family-sized dining table and chairs. Offering further space for seated dining, a kitchen is fitted with contemporary, neutrally-toned units and wood-effect worktops. Integrated appliances include an eye-level double oven, a five-burner gas hob, a stainless-steel canopy, a fridge/freezer and a dishwasher, whilst an adjoining utility room, with garden access, provides plumbing and space for a washing machine and a dryer.