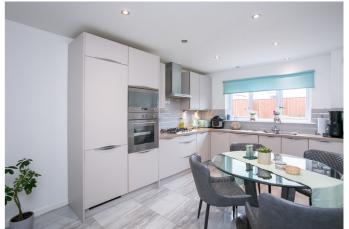

A welcoming entrance hall, with access to a WC and the garage, displays the stylish finish and quality of furnishings found throughout the home. Set to the rear, with access to the south-facing garden, via Fench doors, a reception room, is styled in modern, neutral tones and offers ample, versatile space for freestanding lounge furniture. Similarly styled and enjoying views across the front garden, a dining room provides plenty of space for a family-sized dining table and chairs. Offering further space for seated dining, a kitchen is fitted with contemporary, neutrally-toned units and wood-effect worktops. Integrated appliances include an eye-level double oven, a five-burner gas hob, a stainless-steel canopy, a fridge/freezer and a dishwasher, whilst an adjoining utility room, with garden access, provides plumbing and space for a washing machine and a dryer.