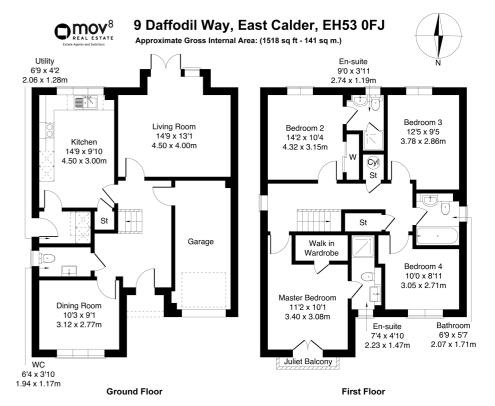

Comprises an entrance hall, living room, dining room, kitchen, utility room, four double bedrooms, two en-suite shower rooms, a family bathroom and a ground-floor WC.

In move-in condition, with light neutral decor throughout, an integrated kitchen, stylish bathroom suites and high-quality porcelain tiled flooring on the ground floor. In addition, there is gas central heating, double glazing, multiple TV points and good storage, including a garage, with power and light.

Upstairs, a naturally lit, galleried landing, with storage, leads to four double bedrooms and a family bathroom. All four bedrooms continue the generous proportions and tasteful presentation of the living space, with two further benefiting from built-in wardrobe storage and modern en-suite shower rooms.

Completing the home, a good-sized family bathroom comprises a three-piece suite, a shower attachment, vanity storage and tiled splash walls and flooring.

Legal Disclaimer: Floor-plan and measurements are for illustrative guidance only, and not intended to form part of any contract.