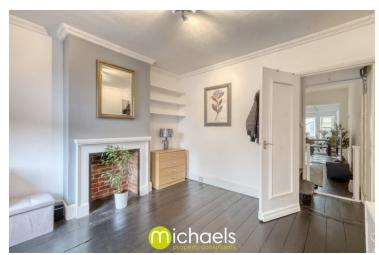

on Nestled in the heart of Central Colchester, this delightful two-bedroom middle-terrace period property offers the perfect blend of character and modern convenience. The home welcomes you with a cosy reception room, ideal for relaxing or entertaining. To the rear, you'll find a spacious open-plan living, dining, and kitchen area — perfect for contemporary living. The kitchen boasts ample storage, a tiled splashback, and dedicated space for appliances. A convenient ground floor W.C. adds practicality to the layout. Upstairs, the property features two generously sized double bedrooms. The bathroom, accessed via the master bedroom, can function as a private en-suite thanks to the additional



Call to view 01206 576999

### Property Details.

#### **Ground Floor**

#### **Reception Room**



10' 10" x 10' 10" (3.30m x 3.30m)

#### Living Area



13' 8" x 10' 10" (4.17m x 3.30m)

#### **Dining Area**



10' 10" x 6' 9" (3.30m x 2.06m)

#### **Kitchen**



10' 10" x 3' 9" (3.30m x 1.14m)

#### Study

7' 1" x 6' 9" (2.16m x 2.06m)

#### **Rear Lobby**

#### Cloakroom



First Floor

#### Landing

## Property Details.

#### **Master Bedroom**



11'0" x 10' 10" (3.35m x 3.30m)

#### **En-Suite**



10' 10" x 6' 9" (3.30m x 2.06m)

#### **Bedroom Two**



10' 10" x 10' 10" (3.30m x 3.30m)

### Property Details.

#### Floorplans



#### Location



We have not carried out a structural survey and the services, appliances and specific fittings have not been tested. All photographs, measurements, floor plans and distances referred to are given as a guide only and should not be relied