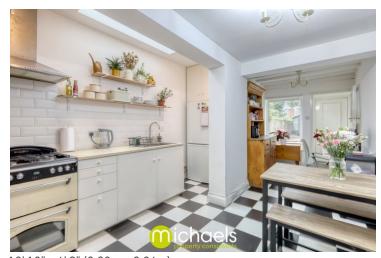

the perfect blend of character and modern convenience. The home welcomes you with a cosy reception room, ideal for relaxing or entertaining. To the rear, you'll find a spacious open-plan living, dining, and kitchen area — perfect for contemporary living. The kitchen boasts ample storage, a tiled splashback, and dedicated space for appliances. A convenient ground floor W.C. adds practicality to the layout. Upstairs, the property features two generously sized double bedrooms. The bathroom, accessed via the master bedroom, can function as a private en-suite thanks to the additional



Call to view 01206 576999

### Property Details.

#### **Ground Floor**

#### **Reception Room**



10' 10" x 10' 10" (3.30m x 3.30m)

#### Living Area



13' 8" x 10' 10" (4.17m x 3.30m)

#### **Dining Area**



10' 10" x 6' 9" (3.30m x 2.06m)

#### **Kitchen**



10' 10" x 3' 9" (3.30m x 1.14m)

#### Study

7' 1" x 6' 9" (2.16m x 2.06m)

#### **Rear Lobby**

#### Cloakroom



First Floor

#### Landing

## Property Details.

#### **Master Bedroom**



11'0" x 10' 10" (3.35m x 3.30m)

#### **En-Suite**



10' 10" x 6' 9" (3.30m x 2.06m)

#### **Bedroom Two**



10' 10" x 10' 10" (3.30m x 3.30m)

### Property Details.

#### Floorplans



#### Location



We have not carried out a structural survey and the services, appliances and specific fittings have not been tested. All photographs, measurements, floor plans and distances referred to are given as a guide only and should not be relied upon for the purchase of carpets or any other fixtures or fittings. Gardens, roof terraces, balconies and commun