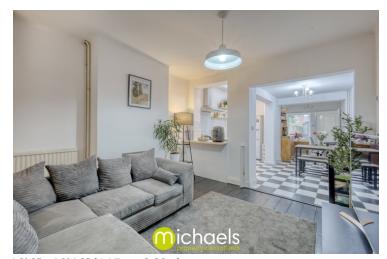

#### Living Area

13' 8" x 10' 10" (4.17m x 3.30m)

#### **Dining Area**

10' 10" x 6' 9" (3.30m x 2.06m)

#### **Kitchen**

10' 10" x 3' 9" (3.30m x 1.14m)