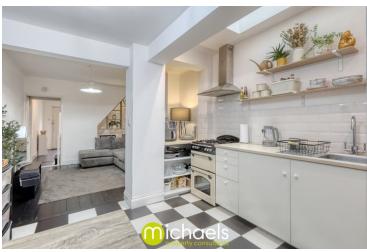

#### Living Area

13' 8" x 10' 10" (4.17m x 3.30m)

#### **Dining Area**

10' 10" x 6' 9" (3.30m x 2.06m)

#### **Kitchen**

10' 10" x 3' 9" (3.30m x 1.14m)