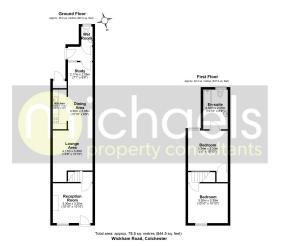

#### Floorplans

#### **Ground Floor**

#### **Reception Room**

10' 10" x 10' 10" (3.30m x 3.30m)

#### Living Area

13' 8" x 10' 10" (4.17m x 3.30m)

#### **Dining Area**

10' 10" x 6' 9" (3.30m x 2.06m)

#### **Kitchen**

10' 10" x 3' 9" (3.30m x 1.14m)

#### Study

7' 1" x 6' 9" (2.16m x 2.06m)

#### **Rear Lobby**

#### Cloakroom

First Floor

#### Landing

#### **Master Bedroom**

11'0" x 10' 10" (3.35m x 3.30m)

#### **En-Suite**

10' 10" x 6' 9" (3.30m x 2.06m)

#### **Bedroom Two**

10' 10" x 10' 10" (3.30m x 3.30m)