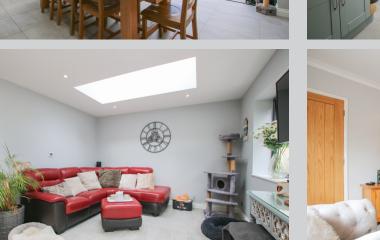

## 53, Waterloo Crescent Wokingham RG40 2JJ

An older style semi detached family home with 1456 sq ft of carefully extended accommodation and the most amazing 27 ft x 23 ft bright and airy kitchen/dining/family room space with three large skylight windows and 4.8m wide bi-fold doors opening out onto a secluded south facing landscaped garden. Additionally, there is a cloakroom and utility room along with a good sized cozy living room with log burner and separate family room/study. On the first floor there are three bedrooms and a family bathroom. Whilst everything downstairs has been modernised and refitted, upstairs including the bathroom would benefit from a general makeover. No chain.