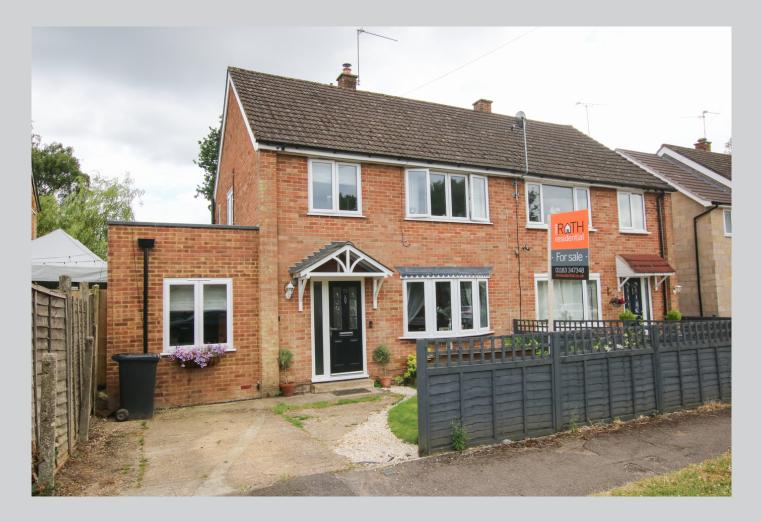

## 53, Waterloo Crescent Wokingham RG40 2JJ

An older style semi detached family home with 1456 sq ft of carefully extended accommodation and the most amazing 27 ft x 23 ft bright and airy kitchen/dining/family room space with three large skylight windows and 4.8m wide bi-fold doors opening out onto a secluded south facing landscaped garden. Additionally, there is a cloakroom and utility room along with a good sized cozy living room with log burner and separate family room/study. On the first floor there are three bedrooms and a family bathroom. Whilst everything downstairs has been modernised and refitted, upstairs including the bathroom would benefit from a general makeover. No chain.