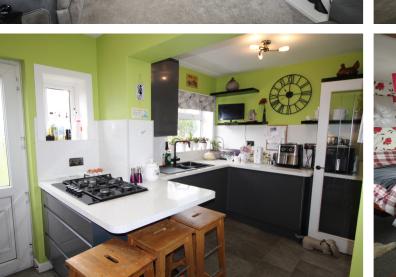

## **FULL DESCRIPTION**

An ideal purchase for the growing family is this spacious three bedroom semi-detached family home, situated in this popular residential location with excellent access to local schools. The well proportioned accommodation comprises of an entrance porch, hall, large through lounge/diner which is a real feature of this property with windows to the front and patio doors to the rear, The breakfast kitchen has a modern range of base and wall mounted units, breakfast bar, hot tap, integrated double oven, gas hob, microwave, fridge/freezer, washing machine, dishwasher, built in cupboard, internal door giving access to the garage, windows to the rear and rear door. To the first floor there are three bedrooms, and a house shower room with modern suite in white comprising of a good sized shower enclosure, WC, wash hand basin, window to the rear. Gas Central Heating & Double Glazing. Externally there is a drive to the front leading to an attached garage and generous size enclosed rear garden and patio. Awaiting EPC.