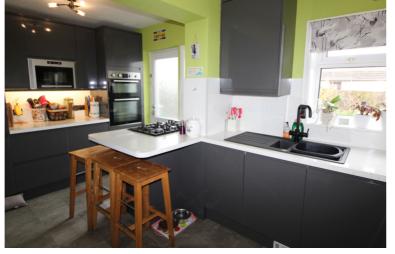

## **FULL DESCRIPTION**

An ideal purchase for the growing family is this spacious three bedroom semi-detached family home, situated in this popular residential location with excellent access to local schools. The well proportioned accommodation comprises of an entrance porch, hall, large through lounge/diner which is a real feature of this property with windows to the front and patio doors to the rear, The breakfast kitchen has a modern range of base and wall mounted units, breakfast bar, hot tap, integrated double oven, gas hob, microwave, fridge/freezer, washing machine, dishwasher, built in cupboard, internal door giving access to the garage, windows to the rear and rear door. To the first floor there are three bedrooms, and a house shower room with modern suite in white comprising of a good sized shower enclosure, WC, wash hand basin, window to the rear. Gas Central Heating & Double Glazing. Externally there is a drive to the front leading to an attached garage and generous size enclosed rear garden and patio. Awaiting EPC.