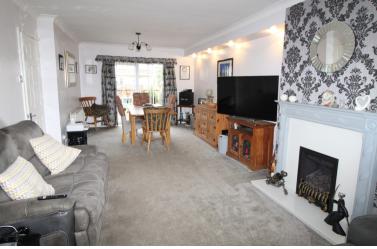

## **SUMMARY**

\*\* SPACIOUS SEMI-DETACHED FAMILY HOME, THREE BEDROOMS, LARGE THROUGH LOUNGE, MODERN FITTED BREAKFAST KITCHEN, DRIVE & ATTACHED GARAGE, GARDENS, AWAITING EPC \*\*

## **FULL DESCRIPTION**

An ideal purchase for the growing family is this spacious three bedroom semi-detached family home, situated in this popular residential location with excellent access to local schools. The well proportioned accommodation comprises of an entrance porch, hall, large through lounge/diner which is a real feature of this property with windows to the front and patio doors to the rear, The breakfast kitchen has a modern range of base and wall mounted units, breakfast bar, hot tap, integrated double oven, gas hob, microwave, fridge/freezer, washing machine, dishwasher, built in cupboard, internal door giving access to the garage, windows to the rear and rear door. To the first floor there are three bedrooms, and a house shower room with modern suite in white comprising of a good sized shower enclosure, WC, wash hand basin, window to the rear. Gas Central Heating & Double Glazing. Externally there is a drive to the front leading to an attached garage and generous size enclosed rear garden and patio. Awaiting EPC.