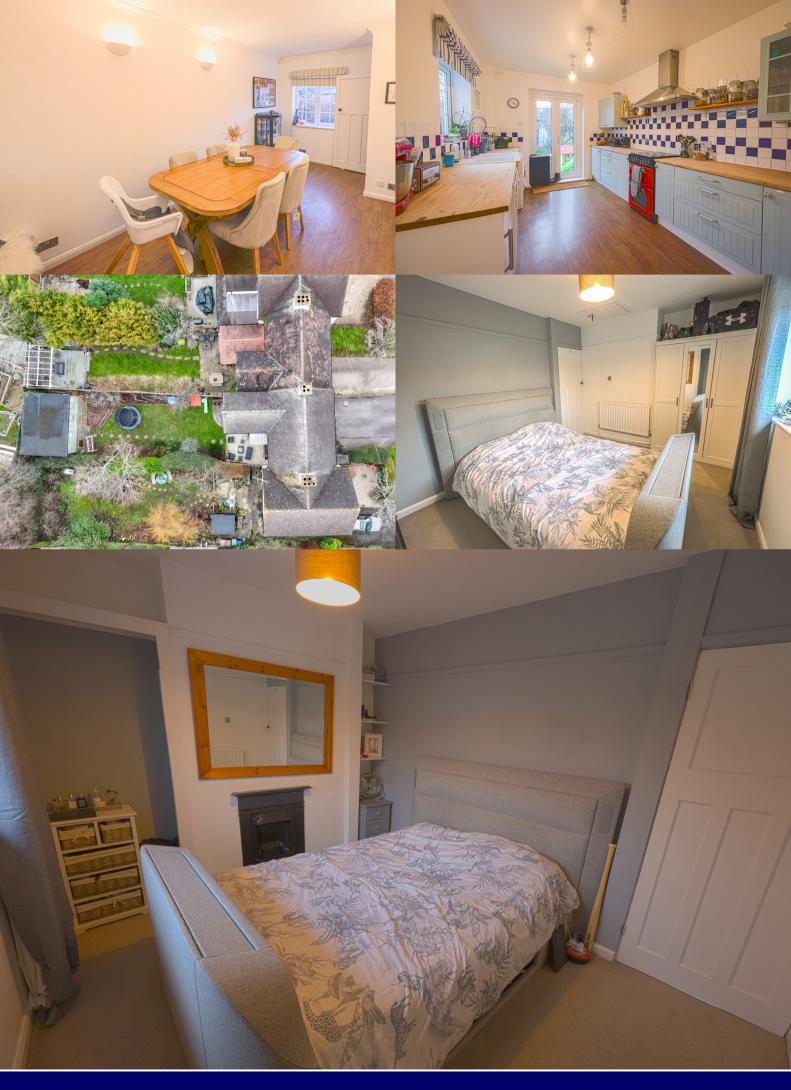

Entrance porch to entrance hall with doors to lounge and dining room and stairs to landing and first floor. Views to Nottingham Hill, feature fireplace with log burner, built-in bookcase and solid wooden flooring. Dining room: Views to Nottingham Hill and built-in storage cupboards. Kitchen: French doors to rear garden, fitted with a matching range of storage units and appliance space and door to lean-to.

Exterior: Front aspect being laid to tarmacadam hard standing for two vehicles, storage shed. Rear garden: West facing enclosed garden with patio area being laid to lawn with various trees and stocked with various flower and shrub borders. At the end of the garden there is a large summer house