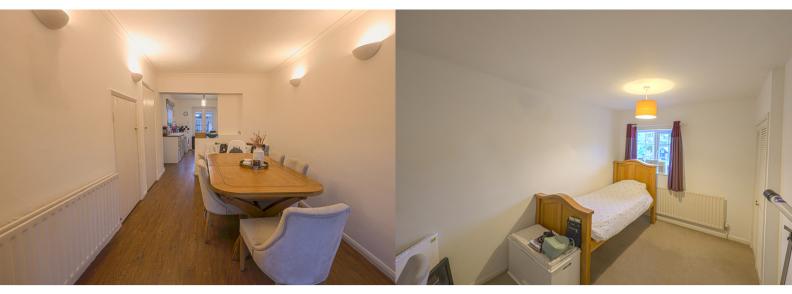

Entrance porch to entrance hall with doors to lounge and dining room and stairs to landing and first floor. Views to Nottingham Hill, feature fireplace with log burner, built-in bookcase and solid wooden flooring. Dining room: Views to Nottingham Hill and built-in storage cupboards. Kitchen: French doors to rear garden, fitted with a matching range of storage units and appliance space and door to lean-to.

On the first floor: landing, doors to bathroom, storage cupboard and bedrooms one, two and three. Bathroom: modern white suite comprising bath with shower and shower screen, vanity unit and WC. Bedroom one: lovely views to Nottingham and Cleeve Hill, cast iron original fireplace. Bedroom two: views to Nottingham Hill and built-in double wardrobe. Bedroom three: window to rear garden. Separate toilet and wash hand basin.