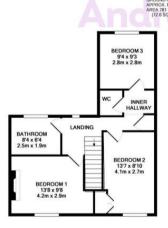

On the first floor: landing, doors to bathroom, storage cupboard and bedrooms one, two and three. Bathroom: modern white suite comprising bath with shower and shower screen, vanity unit and WC. Bedroom one: lovely views to Nottingham and Cleeve Hill, cast iron original fireplace. Bedroom two: views to Nottingham Hill and built-in double wardrobe. Bedroom three: window to rear garden. Separate toilet and wash hand basin.

Lounge: 16'4 x 12'

Dining room: 16'4 x 8'8

Kitchen: 13'5 x 9'4

Bedroom one: 12'1 max x 9'8 max

TOTAL APPROX. FLOOR AREA 1285 SQ.FT. (119.4 SQ.M.)
every street has been made to ensure the accuracy of the floor pian contended here. recasurements as, andered, none and only their teams are approximate and on recompletility is taken the any error, ason, or ma-statement. This pian is the flasheshes purposes only and should be used as such by any cutcut-purchase. This pian is the flasheshes purposes only and should be used as such by any
time of the second o