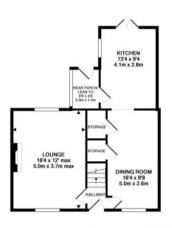

Entrance porch to entrance hall with doors to lounge and dining room and stairs to landing and first floor. Views to Nottingham Hill, feature fireplace with log burner, built-in bookcase and solid wooden flooring. Dining room: Views to Nottingham Hill and built-in storage cupboards. Kitchen: French doors to rear garden, fitted with a matching range of storage units and appliance space and door to lean-to.

Lounge: 16'4 x 12'

Dining room: 16'4 x 8'8

Kitchen: 13'5 x 9'4

Bedroom one: 12'1 max x 9'8 max

TOTAL APPROX. FLOOR AREA 1285 SQ.FT. (119.4 SQ.M.)
every street has been made to ensure the accuracy of the floor pian contended here. recasurements as, andered, none and only their teams are approximate and on recompletility is taken the any error, ason, or ma-statement. This pian is the flasheshes purposes only and should be used as such by any cutcut-purchase. This pian is the flasheshes purposes only and should be used as such by any
time of the second o