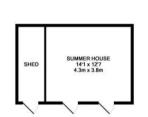

Exterior: Front aspect being laid to tarmacadam hard standing for two vehicles, storage shed. Rear garden: West facing enclosed garden with patio area being laid to lawn with various trees and stocked with various flower and shrub borders. At the end of the garden there is a large summer house

Lounge: 16'4 x 12'

Dining room: 16'4 x 8'8

Kitchen: 13'5 x 9'4

Bedroom one: 12'1 max x 9'8 max

TOTAL APPROX. FLOOR AREA 1285 SQ.FT. (119.4 SQ.M.)
every street has been made to ensure the accuracy of the floor pian contended here. recasurements as, andered, none and only their teams are approximate and on recompletility is taken the any error, ason, or ma-statement. This pian is the flasheshes purposes only and should be used as such by any cutcut-purchase. This pian is the flasheshes purposes only and should be used as such by any
time of the second o