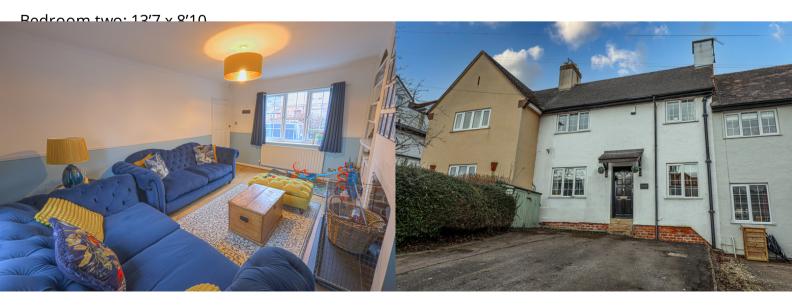

On the first floor: landing, doors to bathroom, storage cupboard and bedrooms one, two and three. Bathroom: modern white suite comprising bath with shower and shower screen, vanity unit and WC. Bedroom one: lovely views to Nottingham and Cleeve Hill, cast iron original fireplace. Bedroom two: views to Nottingham Hill and built-in double wardrobe. Bedroom three: window to rear garden. Separate toilet and wash hand basin.

Tel: 01242 676767

www.cotswoldestateagents.co.uk

41a Church Road, Bishops Cleeve, Cheltenham, GL52 8LP

6 Nutbridge Cottages , Station Road Woodmancote GL52 9HR

£395,000

Set in the attractive village of Woodmancote, with beautiful views to Cleeve Hill is this well presented character three bedroom cottage. The property offers spacious well planned living accommodation with a cosy sitting room with feature fireplace and log burner, separate dining room and fitted kitchen. To the first floor are three good size bedrooms and a modern bathroom suite. To the exterior there is a driveway for two vehicles, a generous mature west facing garden and large summer house