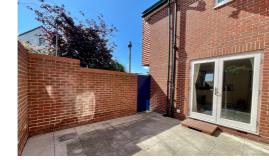

## window to side and double doors opening onto the courtyard, range of laminate worktops with cupboards and drawers under, inset stainless steel sink with drainer, built-in four ring gas hob with oven under and extractor hood over, eye level wall cupboards, integrated fridge/freezer, washing machine and dishwasher, Logic central heating boiler, tiled splashbacks, radiator, power points, ceiling spot lights, two doors to large storage cupboards. Door to:

#### Approach

The property is approached from Fox Lane leading to a block paved parking area with two allocated parking spaces. A wooden gate leads to a walled courtyard with good size storage shed.

#### Garden

To the side of the property is a walled courtyard with access from a wooden gate to the front. The courtyard is south facing and offers considerable privacy.