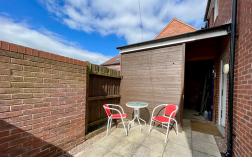

#### Approach

The property is approached from Fox Lane leading to a block paved parking area with two allocated parking spaces. A wooden gate leads to a walled courtyard with good size storage shed.

#### Garden

To the side of the property is a walled courtyard with access from a wooden gate to the front. The courtyard is south facing and offers considerable privacy.