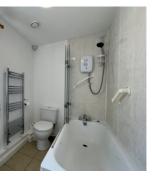

#### Bathroom

with window to side, panelled bath with shower over, low flush w.c. pedestal wash basin, tiled splashbacks, ladder style radiator, extractor fan.