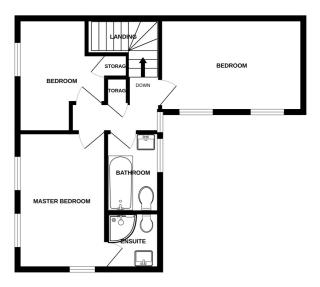

#### First Floor

#### Landing

with window to side, hatch to roof space, door to Storage Cupboard. Doors to:

#### Master Bedroom

8' 5" x 13' 6" (2.57m x 4.11m) with window to front and two windows to side, radiator, power points, telephone point. Door to:

#### **En-Suite**

with corner shower cubicle, low flush w.c., wash basin, tiled splashbacks, radiator, extractor fan.

#### **Bedroom Two**

14' 1" x 8' 7" (4.29m x 2.62m) with two windows to front, radiator, power points, telephone point.

#### **Bedroom Three**

6' 9" x 10' 11" (2.06m x 3.33m) with window to side, radiator, power points. Door to Storage Cupboard.

#### Bathroom

with window to side, panelled bath with shower over, low flush w.c. pedestal wash basin, tiled splashbacks, ladder style radiator, extractor fan.

#### 1ST FLOOR 477 sq.ft. (44.3 sq.m.) approx.

#### At a glance...

✔ Kitchen/Dining Room
14'11 x 16'11 (4.27m x 5.16m)
✔ Lounge
14'1 x 8'7 (4.29m x 2.62m)
✔ Master Bedroom
8'5 x 13'6 (2.57m x 4.11m)
✔ Bedroom Two
14'1 x 8'7 (4.29m x 2.62m)
✔ Bedroom Three
6'9 x 10'11 (2.06m x 3.33m)