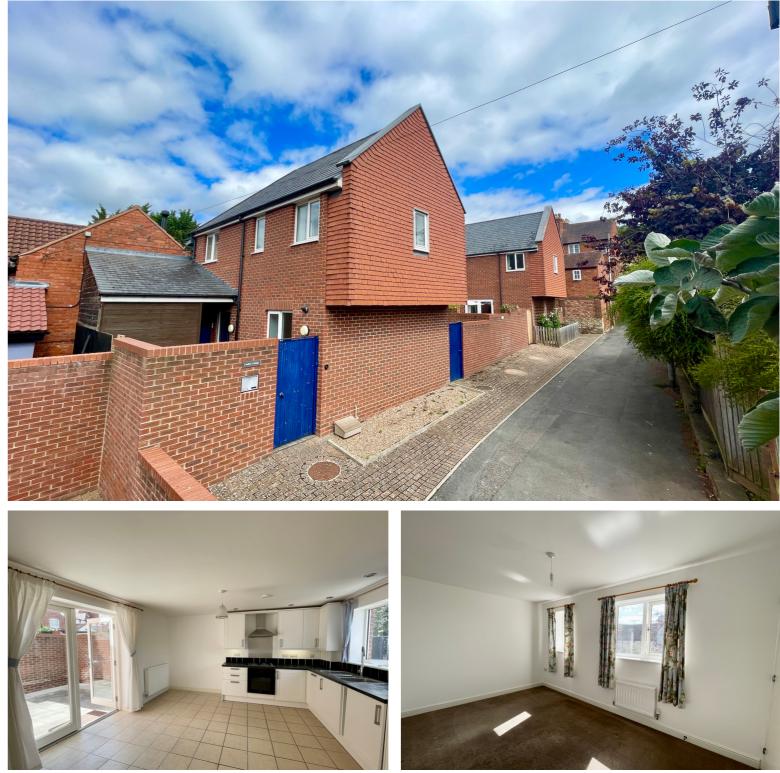

Leadon Cottage, Fox Lane Ledbury HR8 2GQ

# £295,000

• A modern Semi-Detached House. • Three Bedrooms. • Two Bathrooms. • Courtyard Garden. • Off Road Parking. • No Onward Chain.

#### Situation and Description

Leadon Cottage is a modern semidetached house situated in the heart of Ledbury town tucked behind the high street. The accommodation comprises large kitchen/dining room, lounge, master bedroom with en-suite, two further bedrooms, bathroom, easily maintained courtyard garden and ample off road parking.

#### Kitchen/Dining Room

14' 0" x 16' 11" (4.27m x 5.16m) with

## window to side and double doors opening onto the courtyard, range of laminate worktops with cupboards and drawers under, inset stainless steel sink with drainer, built-in four ring gas hob with oven under and extractor hood over, eye level wall cupboards, integrated fridge/freezer, washing machine and dishwasher, Logic central heating boiler, tiled splashbacks, radiator, power points, ceiling spot lights, two doors to large storage cupboards. Door to:

#### Lounge

14' 1" x 8' 7" (4.29m x 2.62m) with window to front overlooking the courtyard garden, radiator, power points, T.V point, telephone point.

#### Approach

The property is approached from Fox Lane leading to a block paved parking area with two allocated parking spaces. A wooden gate leads to a walled courtyard with good size storage shed.

#### Garden

To the side of the property is a walled courtyard with access from a wooden gate to the front. The courtyard is south facing and offers considerable privacy.