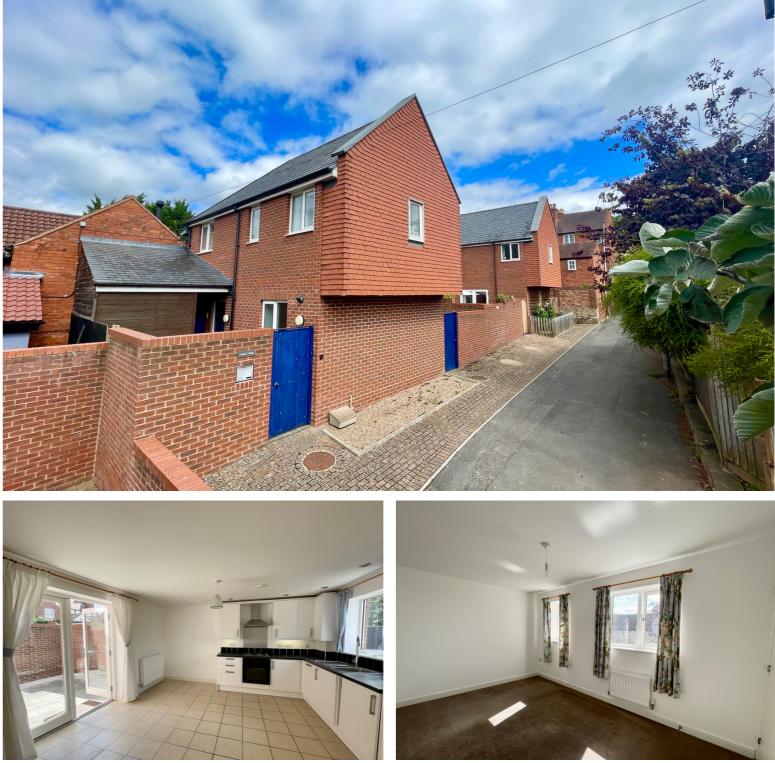

Leadon Cottage, Fox Lane Ledbury HR8 2GQ

# £295,000

• A modern Semi-Detached House. • Three Bedrooms. • Two Bathrooms. • Courtyard Garden. • Off Road Parking. • No Onward Chain.

#### Situation and Description

Leadon Cottage is a modern semidetached house situated in the heart of Ledbury town tucked behind the high street. The accommodation comprises large kitchen/dining room, lounge, master bedroom with en-suite, two further bedrooms, bathroom, easily maintained courtyard garden and ample off road parking.

#### Kitchen/Dining Room

14' 0" x 16' 11" (4.27m x 5.16m) with

## window to side and double doors opening onto the courtyard, range of laminate worktops with cupboards and drawers under, inset stainless steel sink with drainer, built-in four ring gas hob with oven under and extractor hood over, eye level wall cupboards, integrated fridge/freezer, washing machine and dishwasher, Logic central heating boiler, tiled splashbacks, radiator, power points, ceiling spot lights, two doors to large storage cupboards. Door to:

#### Lounge

14' 1" x 8' 7" (4.29m x 2.62m) with window to front overlooking the courtyard garden, radiator, power points, T.V point, telephone point.

#### Approach

The property is approached from Fox Lane leading to a block paved parking area with two allocated parking spaces. A wooden gate leads to a walled courtyard with good size storage shed.

#### Garden

To the side of the property is a walled courtyard with access from a wooden gate to the front. The courtyard is south facing and offers considerable privacy.