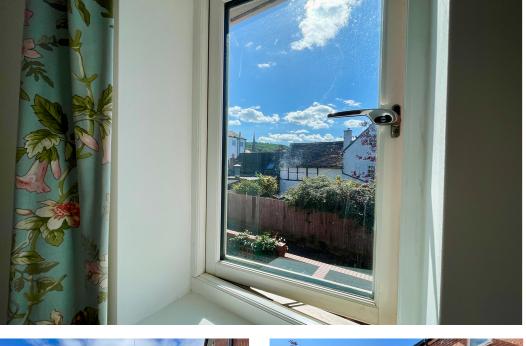

#### Lounge

14' 1" x 8' 7" (4.29m x 2.62m) with window to front overlooking the courtyard garden, radiator, power points, T.V point, telephone point.

#### Master Bedroom

8' 5" x 13' 6" (2.57m x 4.11m) with window to front and two windows to side, radiator, power points, telephone point. Door to: