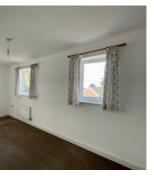

#### Master Bedroom

8' 5" x 13' 6" (2.57m x 4.11m) with window to front and two windows to side, radiator, power points, telephone point. Door to:

#### **Bedroom Two**

14' 1" x 8' 7" (4.29m x 2.62m) with two windows to front, radiator, power points, telephone point.

#### **Bedroom Three**

6' 9" x 10' 11" (2.06m x 3.33m) with window to side, radiator, power points. Door to Storage Cupboard.