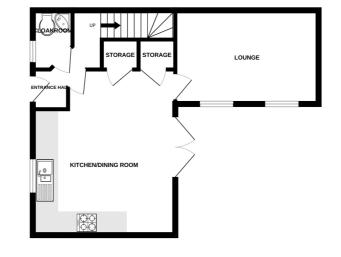

# Ledbury 01531 631177

TOTAL FLOOR AREA : 918 sq.ft. (85.2 sq.m.) approx. Made with Metropix ©2023

#### Ground Floor

#### Entrance Hall

with radiator, power points, telephone point, stairs to first floor. Doors to:

#### Cloakroom

with window to front, low flush w.c., wash basin, radiator.

#### Kitchen/Dining Room

14' 0" x 16' 11" (4.27m x 5.16m) with

#### Lounge

14' 1" x 8' 7" (4.29m x 2.62m) with window to front overlooking the courtyard garden, radiator, power points, T.V point, telephone point.

#### First Floor

#### Landing

with window to side, hatch to roof space, door to Storage Cupboard. Doors to:

#### 1ST FLOOR 477 sq.ft. (44.3 sq.m.) approx.