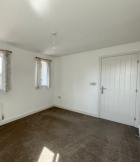

#### Master Bedroom

8' 5" x 13' 6" (2.57m x 4.11m) with window to front and two windows to side, radiator, power points, telephone point. Door to:

#### **Bedroom Two**

14' 1" x 8' 7" (4.29m x 2.62m) with two windows to front, radiator, power points, telephone point.

#### **Bedroom Three**

6' 9" x 10' 11" (2.06m x 3.33m) with window to side, radiator, power points. Door to Storage Cupboard.