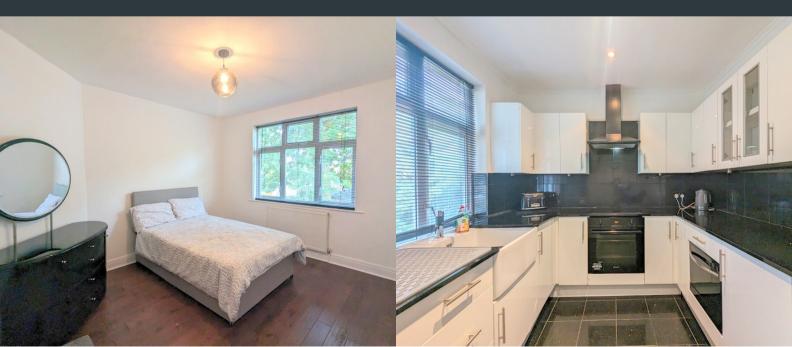

## Kitchen

Rear aspect double glazed windows, a modern range of eye and base level units with integrated ceramic sink, oven, electric hob, dishwasher and space for fridge/ freezer. Tiled floor and splash backs.

## Bedroom

Rear aspect double glazed window, laminate flooring and wall mounted radiator.