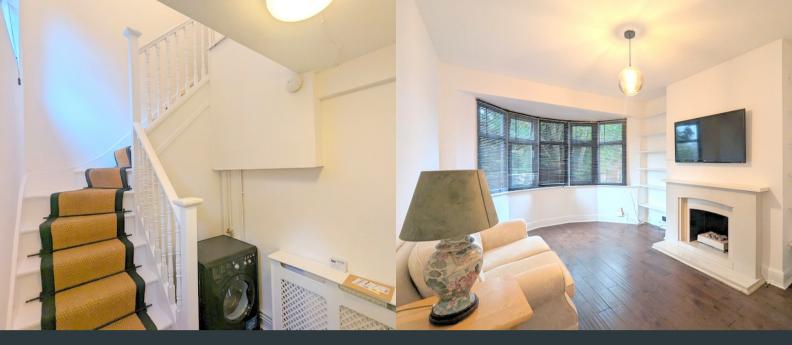

## **Entrance Hall**

Approached via a front aspect wooden door, laminate flooring, space for washing machine, wall mounted combination boiler and radiator.

## Lounge/ Dining Room

Front aspect double glazed window, laminate flooring, gas fireplace and wall mounted radiator.