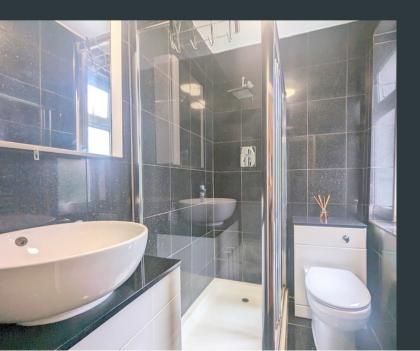

#### Shower Room

Front aspect double glazed window with frosted glass, shower, low level WC, pedestal wash basin, heated towel rail and tiled floor and walls.