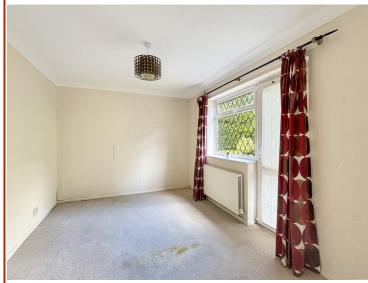

#### Lounge

13' 11" x 10' 11" (4.24m x 3.33m) Patio doors to rear, two wall lights, gas fireplace.