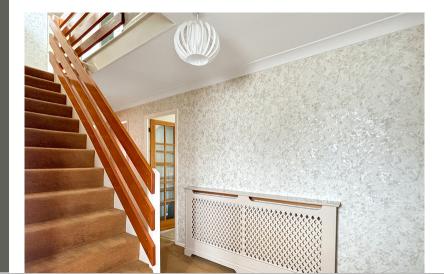

#### **Entrance Hall**

16' 08" x 6' 08" (5.08m x 2.03m) Composite front door, window to side, radiator, stairs with understairs storage.

#### Landing

13' 2" x 6' 3" (4.01 m x 1.91 m) Double glazed window to front, airing cupboard, loft access.