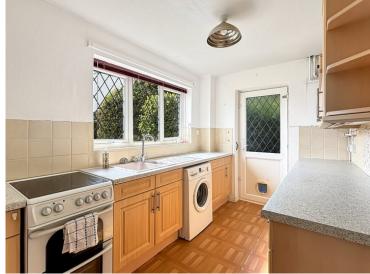

#### **Kitchen**

11'01" x 7'05" (3.38m x 2.26m) Double glazed window to front, UPVC door to side, fitted kitchen including a range of wall and base units, laminate worktop, tiled splash back, inset sink with right hand drainer, space for washing machine, cooker, fridge/freezer.