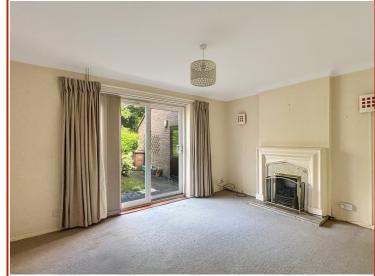

#### Lounge

13' 11" x 10' 11" (4.24m x 3.33m) Patio doors to rear, two wall lights, gas fireplace.