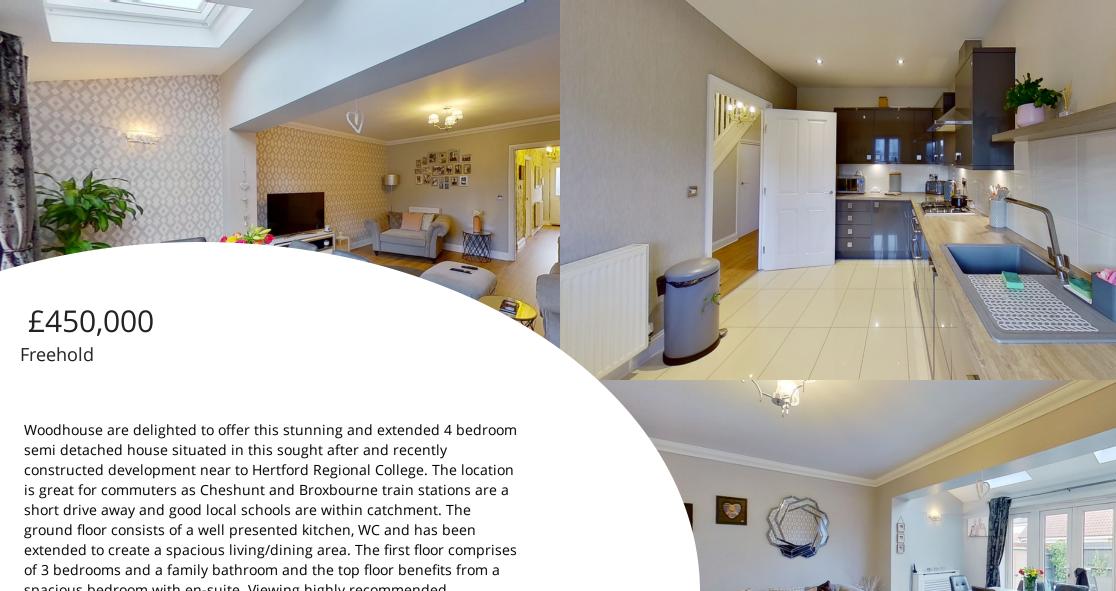

## **Ground floor**

**Entrance Hall** 

Kitchen

4.00m x 2.50m (13' 1" x 8' 2")

Reception/Diner

6.00m x 4.50m (19' 8" x 14' 9")

WC

First floor