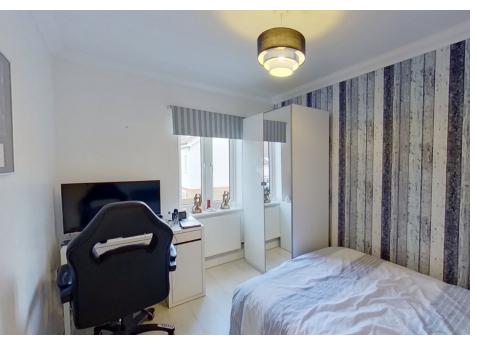

Landing

Bedroom 2

4.50m x 3.50m (14' 9" x 11' 6") Widest points

Bedroom 3

3.40m x 2.50m (11' 2" x 8' 2")

Bedroom 4

2.40m x 2.00m (7' 10" x 6' 7")

Bathroom