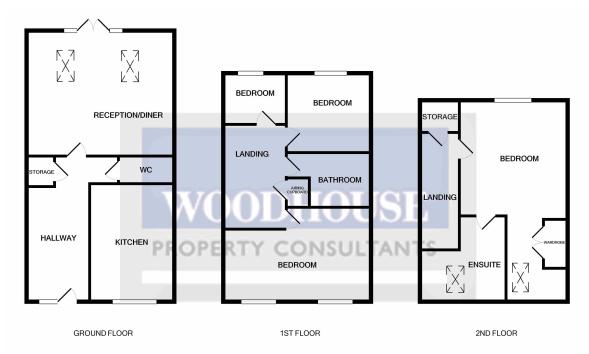

## **Ground floor**

**Entrance Hall** 

Kitchen

4.00m x 2.50m (13' 1" x 8' 2")

Reception/Diner

6.00m x 4.50m (19' 8" x 14' 9")

WC

First floor

Landing

Bedroom 2

4.50m x 3.50m (14' 9" x 11' 6") Widest points

Bedroom 3

3.40m x 2.50m (11' 2" x 8' 2")

Bedroom 4

2.40m x 2.00m (7' 10" x 6' 7")

Bathroom

Second floor

Bedroom 1

6.80m x 3.40m (22' 4" x 11' 2") Widest points

**En-suite** 

**Exterior** 

Garden

## ACADEMIA AVENUE

Whilst every attempt has been made to ensure the accuracy of the floor plan contained here, measurements of doors, windows, rooms and any other items are approximate and no responsibility is taken for any error, omission, or mis-statement. This plan is for illustrative purposes only and should be used as such by any prospective purchaser. The services, systems and appliances shown have not been tested and no guarantee as to their operability or efficiency can be given Made with Metropix ©2020