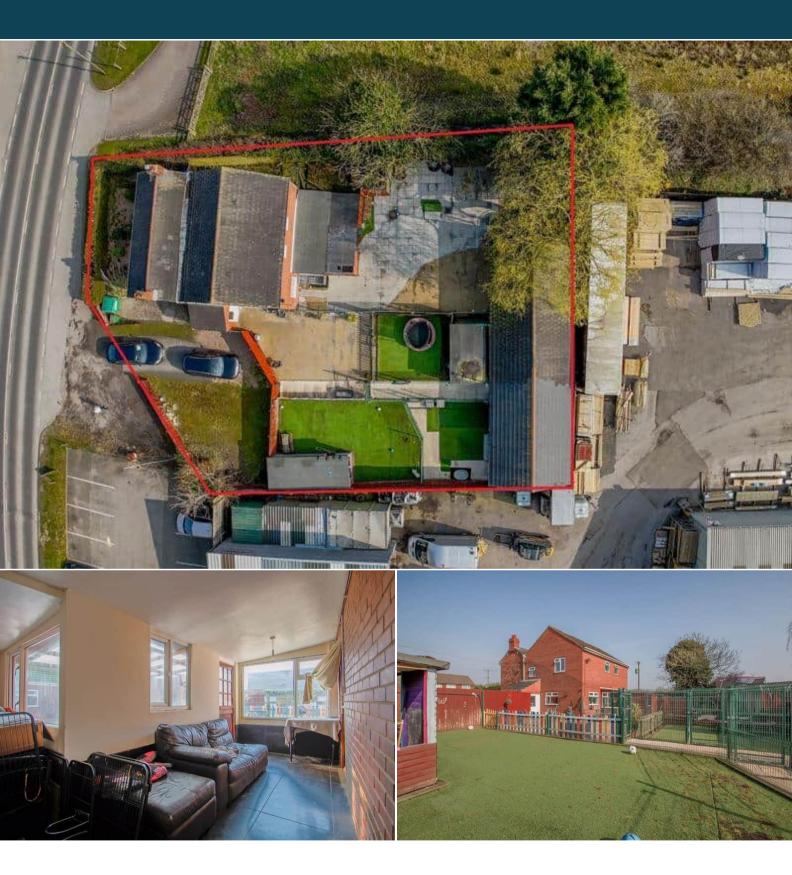

## Hull Road Goole

Bettermove are proud to present this 5 bedroom detached house in Goole available with no forward chain.

The property benefits from double glazing, gas central heating throughout and has off street parking available.

The council tax band is C.

The interior of this property comprises a spacious living room, dining room, family room, garden room, utility room and fitted kitchen on the ground floor. The first floor consists of 5 bedrooms, 2 en-suites and the family bathroom. The exterior boasts a private rear garden, perfect for enjoying the summer months.

Located in the popular town of Goole, the property is close to a range of amenities, including shops, supermarkets, restaurants and pubs. Excellent transport connections can be found from the M62, Gilberdyke train station and local bus routes.