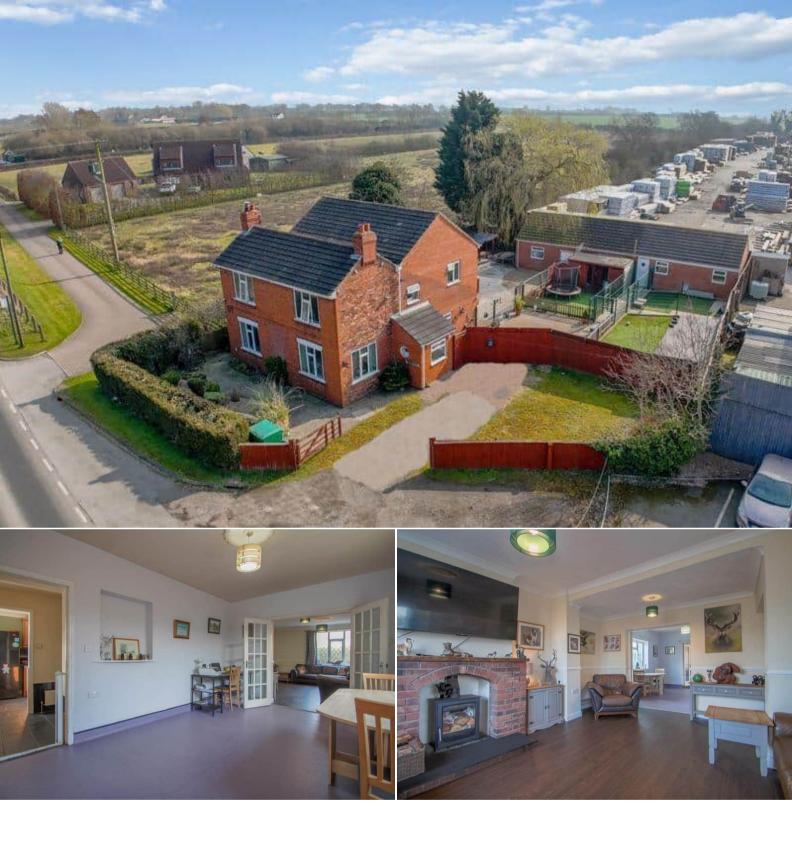

## Hull Road Goole

Bettermove are proud to present this 5 bedroom detached house in Goole available with no forward chain.

The property benefits from double glazing, gas central heating throughout and has off street parking available.

The council tax band is C.

The interior of this property comprises a spacious living room, dining room, family room, garden room, utility room and fitted kitchen on the ground floor. The first floor consists of 5 bedrooms, 2 en-suites and the family bathroom. The exterior boasts a private rear garden, perfect for enjoying the summer months.

Located in the popular town of Goole, the property is close to a range of amenities, including shops, supermarkets, restaurants and pubs. Excellent transport connections can be found from the M62, Gilberdyke train station and local bus routes.