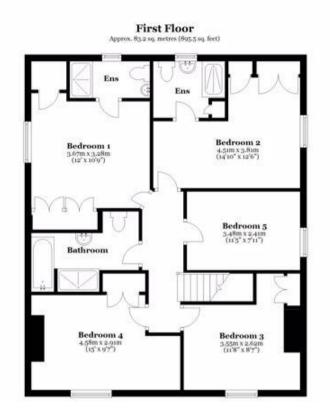

The council tax band is C.

The interior of this property comprises a spacious living room, dining room, family room, garden room, utility room and fitted kitchen on the ground floor. The first floor consists of 5 bedrooms, 2 en-suites and the family bathroom. The exterior boasts a private rear garden, perfect for enjoying the summer months.