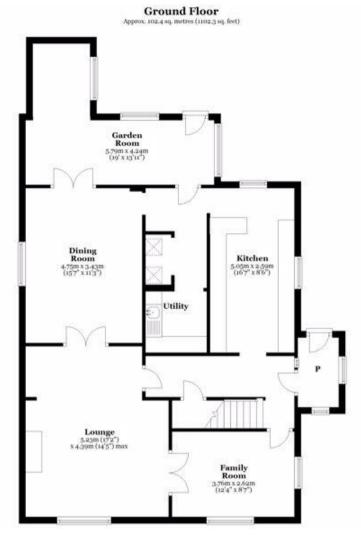

The council tax band is C.

The interior of this property comprises a spacious living room, dining room, family room, garden room, utility room and fitted kitchen on the ground floor. The first floor consists of 5 bedrooms, 2 en-suites and the family bathroom. The exterior boasts a private rear garden, perfect for enjoying the summer months.