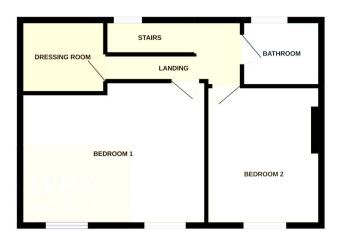

The interior of this well presented property comprises a spacious living room, open plan fitted kitchen with dining area, utility room and ample storage space throughout on the ground floor. The first floor consists of 3 bedrooms and the family bathroom. The exterior boasts a private rear garden, perfect for enjoying the summer months.

TOTAL FLOOR AREA: 1205 sq.ft. (112.0 sq.m.) approx.

Whilst every attempt has been made to ensure the accuracy of the floorplan contained here, measurements of doors, windows, rooms and any other items are approximate and no responsibility is taken for any error, omission or mis-statement. This plan is for illustrative purposes only and should be used as such by any prospective purchaser. The services, systems and appliances shown have not been tested and no guarantee as to their opability or efficiency can be given.