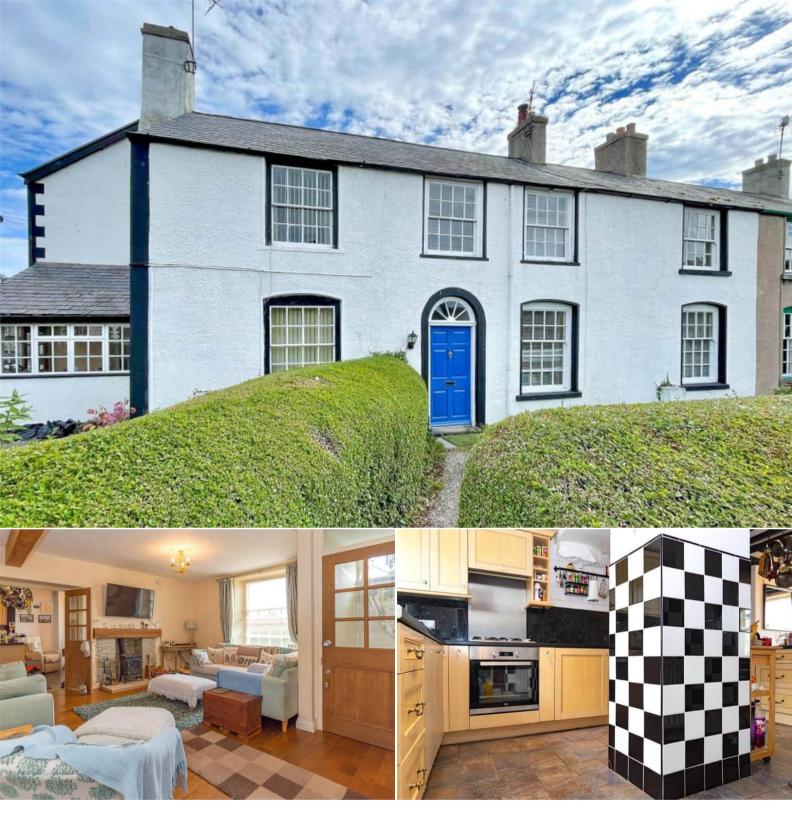

## Water Street Abergele

Bettermove are proud to present this 3 bedroom terraced house in Abergele available with no forward chain.

The property benefits from double glazing, gas central heating throughout and has off street parking available via a private gated parking area. The council tax band is C. This property is Grade II Listed.

The interior of this well presented property comprises a spacious living room, open plan fitted kitchen with dining area, utility room and ample storage space throughout on the ground floor. The first floor consists of 3 bedrooms and the family bathroom. The exterior boasts a private rear garden, perfect for enjoying the summer months.