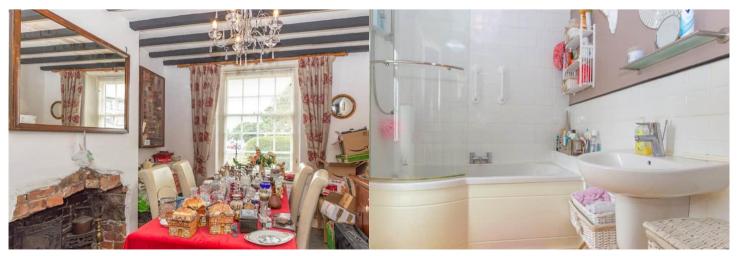

The interior of this well presented property comprises a spacious living room, open plan fitted kitchen with dining area, utility room and ample storage space throughout on the ground floor. The first floor consists of 3 bedrooms and the family bathroom. The exterior boasts a private rear garden, perfect for enjoying the summer months.