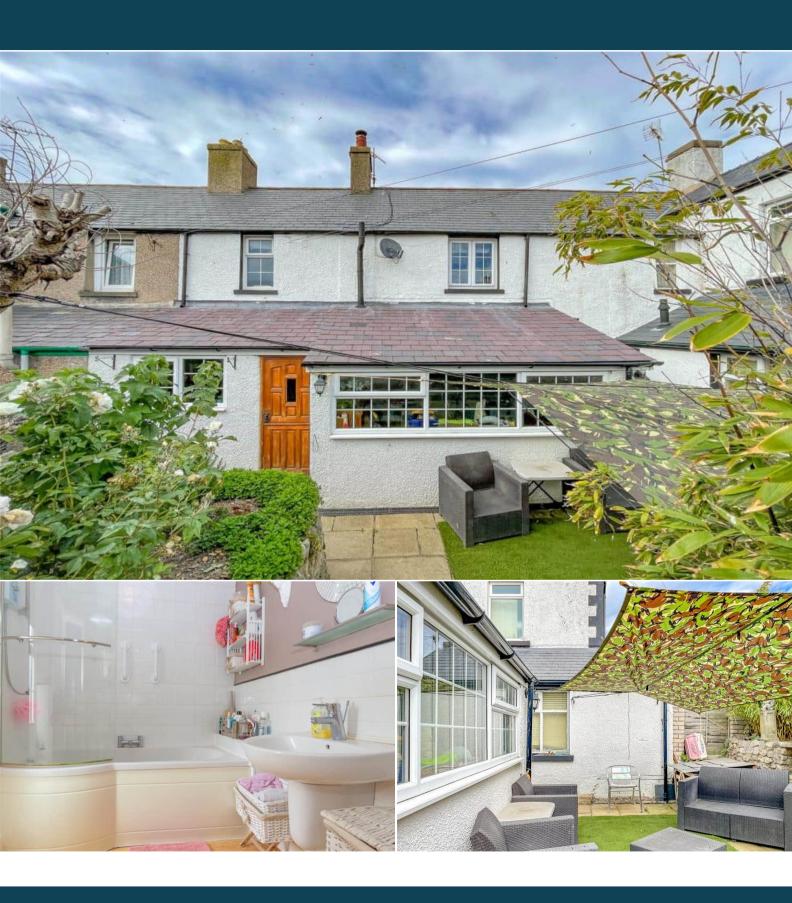

## Water Street Abergele

Bettermove are proud to present this 3 bedroom terraced house in Abergele available with no forward chain.

The property benefits from double glazing, gas central heating throughout and has off street parking available via a private gated parking area. The council tax band is C. This property is Grade II Listed.

The interior of this well presented property comprises a spacious living room, open plan fitted kitchen with dining area, utility room and ample storage space throughout on the ground floor. The first floor consists of 3 bedrooms and the family bathroom. The exterior boasts a private rear garden, perfect for enjoying the summer months.