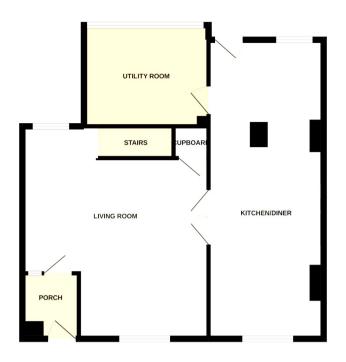

TOTAL FLOOR AREA: 1205 sq.ft. (112.0 sq.m.) approx.

Whilst every attempt has been made to ensure the accuracy of the floorplan contained here, measurements of doors, windows, rooms and any other items are approximate and no responsibility is taken for any error, omission or mis-statement. This plan is for illustrative purposes only and should be used as such by any prospective purchaser. The services, systems and appliances shown have not been tested and no guarantee as to their opability or efficiency can be given.

Made with Metropix <2022

20-22 Bridge End, Leeds, LS1 4DJ t: 0330 004 0050 e: hello@bettermove.co.uk www.bettermove.co.uk