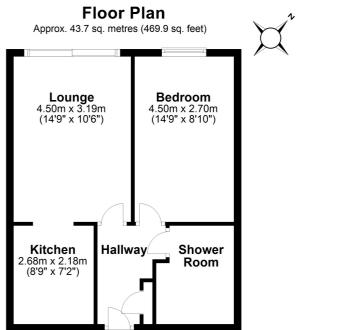

## £115,000 Leasehold

Total area: approx. 43.7 sq. metres (469.9 sq. feet) All measurements shown are approximate and for guidance only. Garages and workshops are not included in any gross floor areas unless integral to the main building where they will be included. Plan produced using PlanUp.