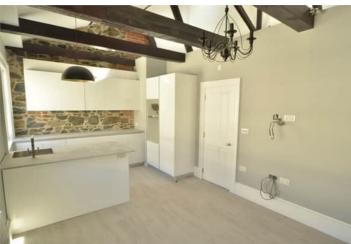

## **LOCAL MARKET**



## Flat 3

## 14 Fountain Street | St Peter Port | GY11DA

This top floor apartment is situated within a stones throw from the High Street. The property has been finished to a high standard throughout and is likely to suit a professional working in Town. Accommodation comprises open plan kitchen/living room, double bedroom, shower room and a utility cupboard. Regret not suitable for smokers, pets or children. Ideally suited for a single professional. Available immediately.

#### 1 BEDROOM

## 1 BATHROOM

## 1 RECEPTION

# £1,200 pcm



# **PHOTOS**

















## **SPECIFICATIONS**





#### **Entrance Hall**

2.26m x 1.00m (7' 5" x 3' 3")

## Kitchen/Lounge/Diner

5.61m x 3.26m (18' 5" x 10' 8")

#### **Bedroom**

3.85m x 3.29m (12' 8" x 10' 10")

#### **Shower Room**

2.51m x 0.97m (8' 3" x 3' 2")

## **PRICE INCLUDES**

Fitted flooring Light fittings

#### **SPECIAL FEATURES**

- High ceilings
- Feature exposed walls
- Convenient location

#### **SERVICES**

Mains water, electricity and drainage. Electric heating.

#### **APPLIANCES INCLUDED**

Electric oven, ceramic hob and extractor
Fridge/freezer

#### **SCHOOL CATCHMENT**

n/a

#### **TOP FLOOR**



FLAT 3, 14 FOUNTAIN

Whilst every attempt has been made to ensure the accuracy of the floorplan contained here, measurements of doors, windows, rooms and any other items are approximate