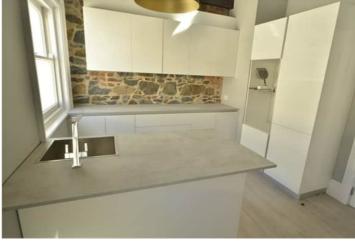

## **LOCAL MARKET**



## Flat 3

## 14 Fountain Street | St Peter Port | GY11DA

This top floor apartment is situated within a stones throw from the High Street. The property has been finished to a high standard throughout and is likely to suit a professional working in Town. Accommodation comprises open plan kitchen/living room, double bedroom, shower room and a utility cupboard. Regret not suitable for smokers, pets or children. Ideally suited for a single professional. Available immediately.

#### 1 BEDROOM

## 1 BATHROOM

## 1 RECEPTION

# £1,200 pcm



# **PHOTOS**

















## **SPECIFICATIONS**





#### **Entrance Hall**

2.26m x 1.00m (7' 5" x 3' 3")

## Kitchen/Lounge/Diner

5.61m x 3.26m (18' 5" x 10' 8")

#### **Bedroom**

3.85m x 3.29m (12' 8" x 10' 10")

#### **Shower Room**

2.51m x 0.97m (8' 3" x 3' 2")

## **PRICE INCLUDES**

Fitted flooring Light fittings

#### **SPECIAL FEATURES**

- High ceilings
- Feature exposed walls
- Convenient location

#### **SERVICES**

Mains water, electricity and drainage. Electric heating.

#### **APPLIANCES INCLUDED**

Electric oven, ceramic hob and extractor
Fridge/freezer

#### **SCHOOL CATCHMENT**

n/a

#### **TOP FLOOR**



FLAT 3, 14 FOUNTAIN

Whilst every attempt has been made to ensure the accuracy of the floorplan contained here, measurements of doors, windows, rooms and any other items are approxim