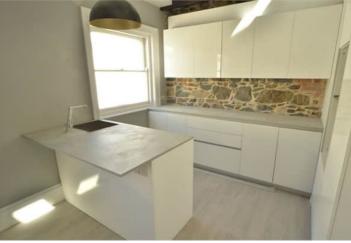

## **LOCAL MARKET**



## Flat 3

## 14 Fountain Street | St Peter Port | GY11DA

This top floor apartment is situated within a stones throw from the High Street. The property has been finished to a high standard throughout and is likely to suit a professional working in Town. Accommodation comprises open plan kitchen/living room, double bedroom, shower room and a utility cupboard. Regret not suitable for smokers, pets or children. Ideally suited for a single professional. Available immediately.

#### 1 BEDROOM

## 1 BATHROOM

## 1 RECEPTION

# £1,200 pcm



# **PHOTOS**

















## **SPECIFICATIONS**





#### **Entrance Hall**

2.26m x 1.00m (7' 5" x 3' 3")

## Kitchen/Lounge/Diner

5.61m x 3.26m (18' 5" x 10' 8")

#### **Bedroom**

3.85m x 3.29m (12' 8" x 10' 10")

#### **Shower Room**

2.51m x 0.97m (8' 3" x 3' 2")

## **PRICE INCLUDES**

Fitted flooring Light fittings

#### **SPECIAL FEATURES**

- High ceilings
- Feature exposed walls
- Convenient location

#### **SERVICES**

Mains water, electricity and drainage. Electric heating.

#### **APPLIANCES INCLUDED**

Electric oven, ceramic hob and extractor
Fridge/freezer

#### **SCHOOL CATCHMENT**

n/a

#### **TOP FLOOR**



FLAT 3, 14 FOUNTAIN

Whilst every attempt has been made to ensure the accuracy of the floorplan contained here, measurements of doors, windows, rooms and any other items are approximat