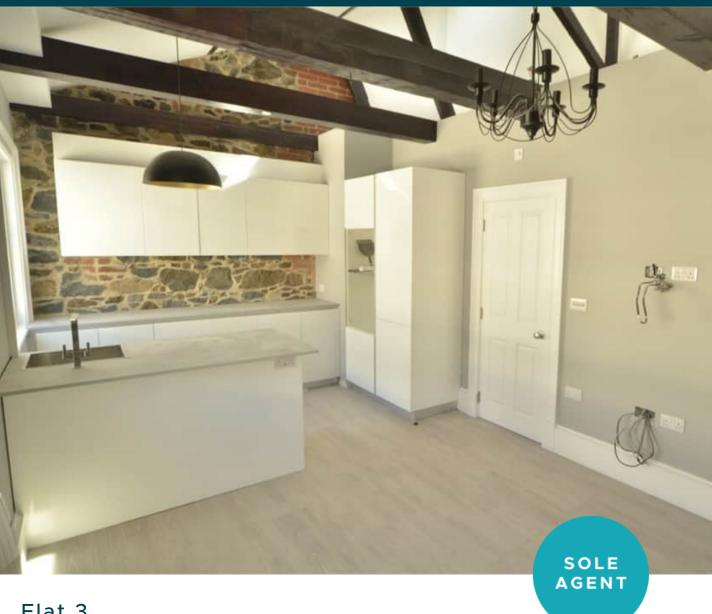

## Flat 3

## 14 Fountain Street | St Peter Port | GY11DA

This top floor apartment is situated within a stones throw from the High Street. The property has been finished to a high standard throughout and is likely to suit a professional working in Town. Accommodation comprises open plan kitchen/living room, double bedroom, shower room and a utility cupboard. Regret not suitable for smokers, pets or children. Ideally suited for a single professional. Available immediately.

## Kitchen/Lounge/Diner

5.61m x 3.26m (18' 5" x 10' 8")