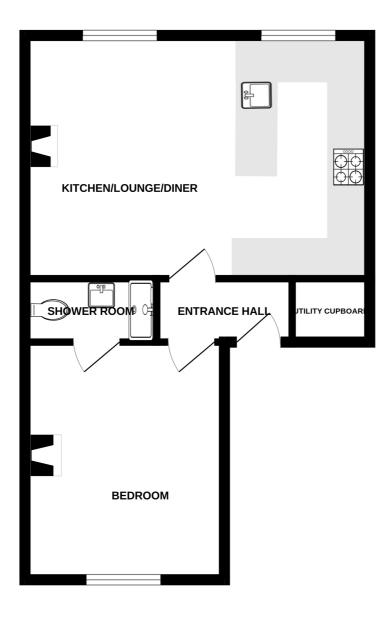

#### **Entrance Hall**

2.26m x 1.00m (7' 5" x 3' 3")

## Kitchen/Lounge/Diner

5.61m x 3.26m (18' 5" x 10' 8")

#### **Bedroom**

3.85m x 3.29m (12' 8" x 10' 10")

#### **Shower Room**

2.51m x 0.97m (8' 3" x 3' 2")

#### **TOP FLOOR**

FLAT 3, 14 FOUNTAIN

Whilst every attempt has been made to ensure the accuracy of the floorplan contained here, measurements of doors, windows, rooms and any other items are approximate and no responsibility is taken for any eror, omission or mis-statement. This plan is for illustrative purposes only and should be used as such by any prospective purchaser. The services, systems and appliances shown have not been tested and no guarantee as to their operability or efficiency can be given.