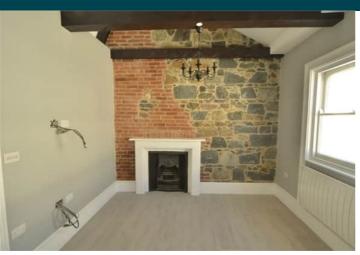

#### **Bedroom**

3.85m x 3.29m (12' 8" x 10' 10")

#### **SPECIAL FEATURES**

- High ceilings
- Feature exposed walls
- Convenient location