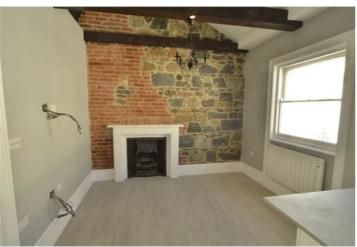

#### **Bedroom**

3.85m x 3.29m (12' 8" x 10' 10")

#### **SPECIAL FEATURES**

- High ceilings
- Feature exposed walls
- Convenient location