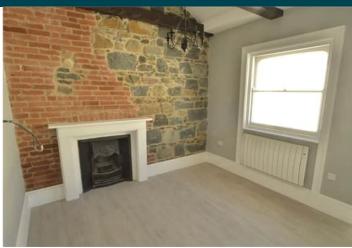

#### **Bedroom**

3.85m x 3.29m (12' 8" x 10' 10")

#### **SPECIAL FEATURES**

- High ceilings
- Feature exposed walls
- Convenient location