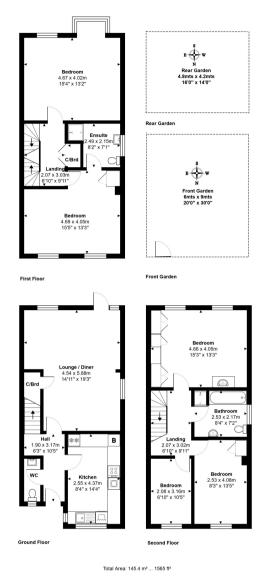

## FLOORPLAN & EPC

All measurements are approximate and for display purposes only.

127a, High Street, Staines-upon-Thames, TW18 4PD  $01784\ 451458$  staines@gregory-brown.co.uk