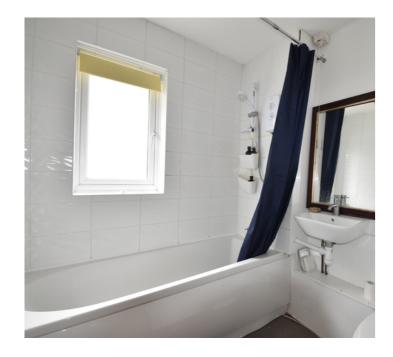

#### **Bathroom**

Double glazed frosted window to rear. Modern suite comprising of low level WC with mounted basin, panelled bath with electric Triton power shower and shower curtain. Localised tiling. Wall mounted fan heater. Vinyl flooring.