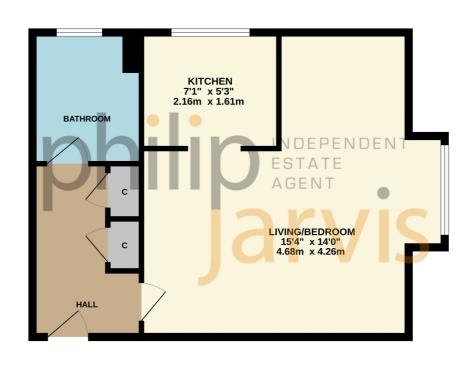

### **Living Room/Bedroom**

15' 4" x 14' 0" (4.67m x 4.27m) Double glazed window to side. Two electric wall mounted radiators. Wall lights. Intercom telephone. BT point. TV point. Laminate flooring.

### **Kitchen**

7' 1" x 5' 3" (2.16m x 1.60m) Double glazed window to rear. Range of base and wall units with stainless steel sink. Localised tiling. Freestanding electric oven with extractor over and built in lights. Space for fridge/freezer. Space for washing machine. Laminate flooring.

#### **Bathroom**

Double glazed frosted window to rear. Modern suite comprising of low level WC with mounted basin, panelled bath with electric Triton power shower and shower curtain. Localised tiling. Wall mounted fan heater. Vinyl flooring.

### Hallway

Storage cupboard housing consumer unit. Airing cupboard with hot water immersion cylinder. Loft access. Laminate flooring.