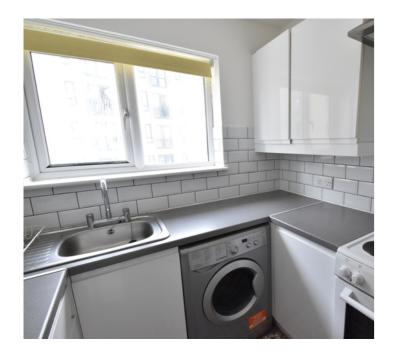

### **Kitchen**

7' 1" x 5' 3" (2.16m x 1.60m) Double glazed window to rear. Range of base and wall units with stainless steel sink. Localised tiling. Freestanding electric oven with extractor over and built in lights. Space for fridge/freezer. Space for washing machine. Laminate flooring.