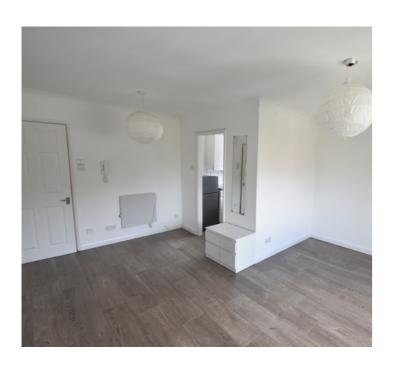

### **Living Room/Bedroom**

15' 4" x 14' 0" (4.67m x 4.27m) Double glazed window to side. Two electric wall mounted radiators. Wall lights. Intercom telephone. BT point. TV point. Laminate flooring.