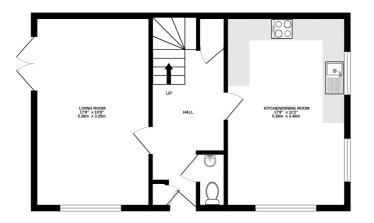

## GROUND FLOOR 508 sq.ft. (47.2 sq.m.) approx.

## 1ST FLOOR 508 sq.ft. (47.2 sq.m.) approx.

TOTAL FLOOR AREA: 1015 sq.ft. (94.3 sq.m.) approx.

Whilst every attempt has been made to ensure the accuracy of the floorplan contained here, measurements of doors, windows, noms and any other items are approximate and no responsibility is taken for any error, omission or mis-statement. This plan is for illustrative purposes only and should be used as such by any prospective purchaser. The services, systems and appliances shown have not been tested and no guarantee as to their operability or efficiency can be given.