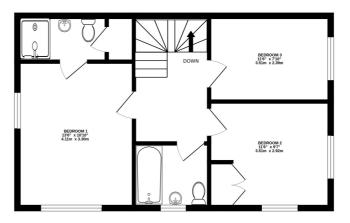

## 1ST FLOOR 508 sq.ft. (47.2 sq.m.) approx.

TOTAL FLOOR AREA: 1015 sq.ft. (94.3 sq.m.) approx.

Whilst every attempt has been made to ensure the accuracy of the floorplan contained here, measurements of doors, windows, noms and any other items are approximate and no responsibility is taken for any error, omission or mis-statement. This plan is for illustrative purposes only and should be used as such by any prospective purchaser. The services, systems and appliances shown have not been tested and no guarantee as to their operability or efficiency can be given.

## GROUND FLOOR 508 sq.ft. (47.2 sq.m.) approx.