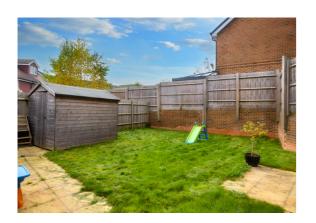

The rear garden enjoys a southerly aspect, is mainly laid to lawn with a paved patio and is enclosed by wood panel fencing. A gate provides access to the driveway which provides parking for 2 cars. Constructed in 2019, the house benefits from gas central heating and double glazing, all mains services are connected and the water supply is metered. As with most modern developments, there is an estate charge which is £519 per annum.