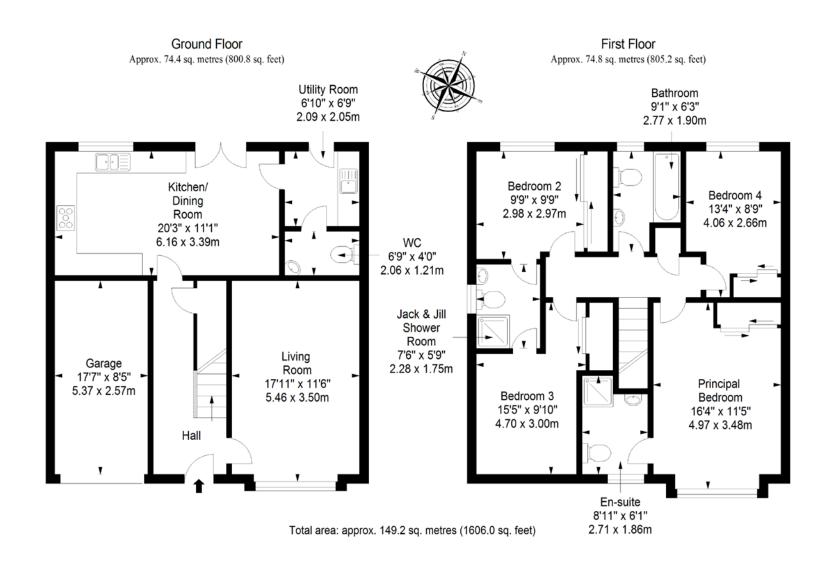

lusive detached house
- Part of an attractive new development
- Situated in the village of Guardbridge
- Welcoming hall with understairs storage
- Large, southeast-facing living room
- Expansive kitchen/dining room
- Utility room with an adjacent WC
- Four double bedrooms with wardrobes
- Contemporary en-suite shower room
- Jack-and-Jill en-suite shower room
- Modern three-piece family bathroom
- Landscaped front and rear gardens
- Private driveway and integrated garage
- Solar-panelled roof for greater efficiency
- Gas central heating and double glazing



"An exclusive four-bedroom detached house which forms part of a sought-after new development"

















"Offers a picturesque lifestyle in Guardbridge village, close to Fife's beautiful countryside and coastline"



# Floorplan







# Our Branches

#### **ANSTRUTHER**

5A Shore Street, Anstruther, KY10 3EA 01333 310481 anstrutherea@thorntons-law.co.uk

#### **ARBROATH**

165 High Street, Arbroath, DD1 1DR 01241 876633 arbroathea@thorntons-law.co.uk

#### **BONNYRIGG**

3-7 High Street, Bonnyrigg, EH19 2DA 0131 663 7135 bonnyriggea@thorntons-law.co.uk

#### **CUPAR**

49 Bonnygate, Cupar, KY15 4BY 01334 656564 cuparea@thorntons-law.co.uk

#### **DUNDEE**

Whitehall House, 33 Yeaman Shore Dundee DD1 4BJ 01382 200099 dundeeea@thorntons-law.co.uk

#### **EDINBURGH**

Citypoint, 3rd Floor, 65 Haymarket Terrace, Edinburgh, EH12 5HD 0131 297 5980 edinburghea@thorntons-law.co.uk

#### **FORFAR**

53 East High Street, Forfar, DD8 2EL 01307 466886 forfarea@thorntons-law.co.uk

#### **MONTROSE**

55 High Street, Montrose,