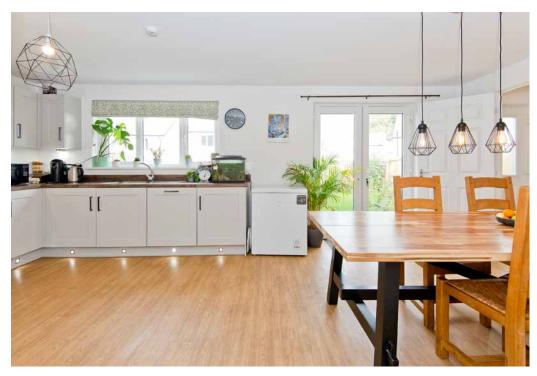

## **Property Summary**

This executive detached house is an exceptional four-bedroom residence, which forms part of a sought-after new development in the picturesque village of Guardbridge. Finished to high standards throughout and with an appealing blank canvas of décor, the southeast-facing home provides the best in contemporary living. Furthermore, it boasts a stylish kitchen, three premium washrooms (and a WC), private parking, and a fullyenclosed rear garden. Perfect for families, it also offers close proximity to the beautiful countryside and coast, and it is just a quick ten-minute drive from St Andrews, the worldfamous home of golf. Extras: all fitted floor and window coverings, light fittings, and integrated kitchen appliances to be included.

### Features

- An exclusive detached house
- Part of an attractive new development
- Situated in the village of Guardbridge
- Welcoming hall with understairs storage
- Large, southeast-facing living room
- Expansive kitchen/dining room
- Utility room with an adjacent WC
- Four double bedrooms with wardrobes
- Contemporary en-suite shower room
- Jack-and-Jill en-suite shower room
- Modern three-piece family bathroom
- Landscaped front and rear gardens
- Private driveway and integrated garage
- Solar-panelled roof for greater efficiency
- Gas central heating and double glazing