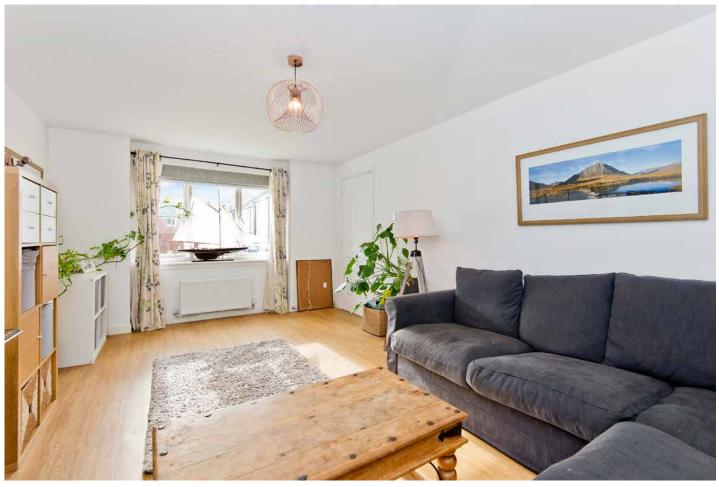

### Features

- An exclusive detached house
- Part of an attractive new development
- Situated in the village of Guardbridge
- Welcoming hall with understairs storage
- Large, southeast-facing living room
- Expansive kitchen/dining room
- Utility room with an adjacent WC
- Four double bedrooms with wardrobes
- Contemporary en-suite shower room
- Jack-and-Jill en-suite shower room
- Modern three-piece family bathroom
- Landscaped front and rear gardens
- Private driveway and integrated garage
- Solar-panelled roof for greater efficiency
- Gas central heating and double glazing