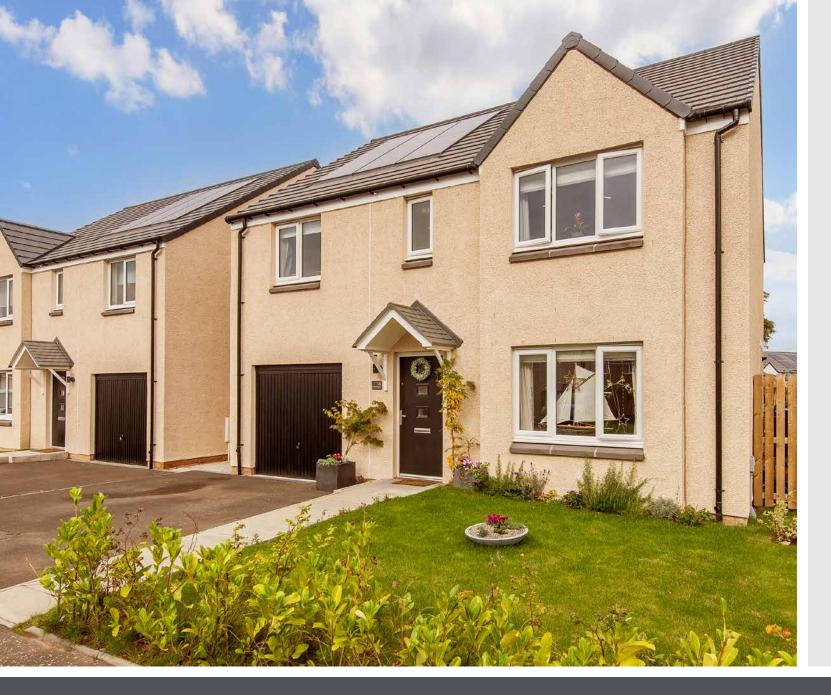

## 14 Fort Avenue Guardbridge

Fife, KY16 0FL

## **Property Summary**

This executive detached house is an exceptional four-bedroom residence, which forms part of a sought-after new development in the picturesque village of Guardbridge. Finished to high standards throughout and with an appealing blank canvas of décor, the southeast-facing home provides the best in contemporary living. Furthermore, it boasts a stylish kitchen, three premium washrooms (and a WC), private parking, and a fullyenclosed rear garden. Perfect for families, it also offers close proximity to the beautiful countryside and coast, and it is just a quick ten-minute drive from St Andrews, the worldfamous home of golf. Extras: all fitted floor and window coverings, light fittings, and integrated kitchen appliances to be included.

### Features

- An exclusive detached house
- Part of an attractive new development
- Situated in the village of Guardbridge
- Welcoming hall with understairs storage
- Large, southeast-facing living room
- Expansive kitchen/dining room
- Utility room with an adjacent WC
- Four double bedrooms with wardrobes
- Contemporary en-suite shower room
- Jack-and-Jill en-suite shower room
- Modern three-piece family bathroom
- Landscaped front and rear gardens
- Private driveway and integrated garage
- Solar-panelled roof for greater efficiency
- Gas central heating and double glazing

"An exclusive four-bedroom detached house which forms part of a sought-after new development"

"Offers a picturesque lifestyle in Guardbridge village, close to Fife's beautiful countryside and coastline"