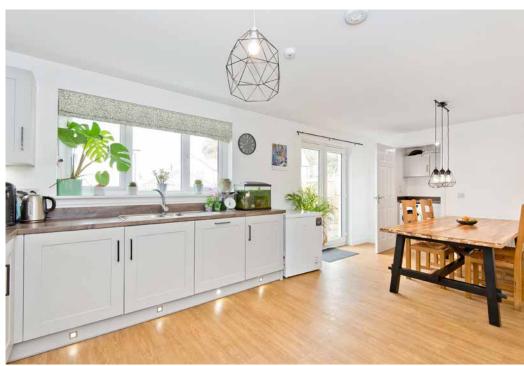

## **Property Summary**

This executive detached house is an exceptional four-bedroom residence, which forms part of a sought-after new development in the picturesque village of Guardbridge. Finished to high standards throughout and with an appealing blank canvas of décor, the southeast-facing home provides the best in contemporary living. Furthermore, it boasts a stylish kitchen, three premium washrooms (and a WC), private parking, and a fullyenclosed rear garden. Perfect for families, it also offers close proximity to the beautiful countryside and coast, and it is just a quick ten-minute drive from St Andrews, the worldfamous home of golf. Extras: all fitted floor and window coverings, light fittings, and integrated kitchen appliances to be included.

### Features

- An exclusive detached house
- Part of an attractive new development
- Situated in the village of Guardbridge
- Welcoming hall with understairs storage
- Large, southeast-facing living room
- Expansive kitchen/dining room
- Utility room with an adjacent WC
- Four double bedrooms with wardrobes
- Contemporary en-suite shower room
- Jack-and-Jill en-suite shower room
- Modern three-piece family bathroom
- Landscaped front and rear gardens
- Private driveway and integrated garage
- Solar-panelled roof for greater efficiency
- Gas central heating and double glazing