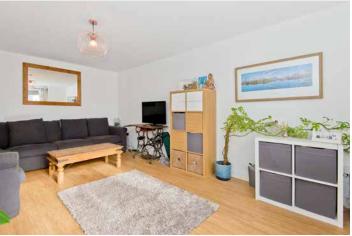

### Features

- An exclusive detached house
- Part of an attractive new development
- Situated in the village of Guardbridge
- Welcoming hall with understairs storage
- Large, southeast-facing living room
- Expansive kitchen/dining room
- Utility room with an adjacent WC
- Four double bedrooms with wardrobes
- Contemporary en-suite shower room
- Jack-and-Jill en-suite shower room
- Modern three-piece family bathroom
- Landscaped front and rear gardens
- Private driveway and integrated garage
- Solar-panelled roof for greater efficiency
- Gas central heating and double glazing