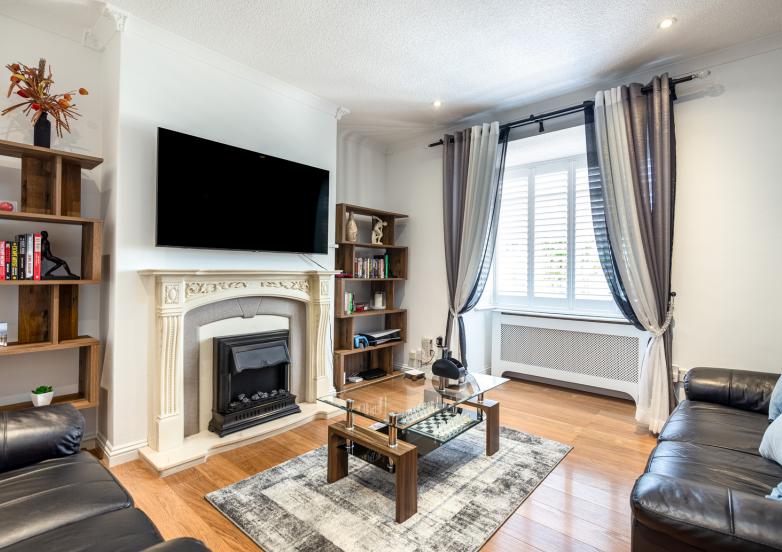

## ABOUT THE PROPERTY

Beautifully maintained 4 bedroom house with additional study located in a convenient yet quiet area on the outskirts of St Helier. This spacious 1450ft2 house boasts a separate dining, kitchen and reception room seamlessly connected by a bright, airy entrance hall. The property has been extended at the rear, adding a utility room, downstairs shower room and an integral garage door with capacity to extend further subject to planning permission. The garden has been completely redone to an incredibly high standard and is large enough to receive sunlight for the majority of the day. Complete with large storage shed.