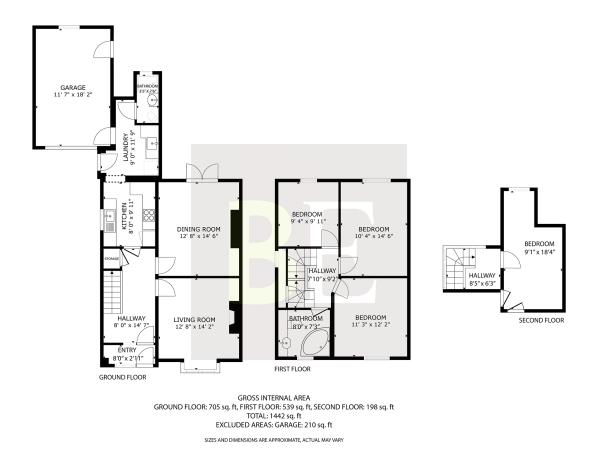

## ABOUT THE PROPERTY

Beautifully maintained 4 bedroom house with additional study located in a convenient yet quiet area on the outskirts of St Helier. This spacious 1450ft2 house boasts a separate dining, kitchen and reception room seamlessly connected by a bright, airy entrance hall. The property has been extended at the rear, adding a utility room, downstairs shower room and an integral garage door with capacity to extend further subject to planning permission. The garden has been completely redone to an incredibly high standard and is large enough to receive sunlight for the majority of the day. Complete with large storage shed.

Upon reaching the first floor, you will meet 2 spacious double bedrooms (each with a green outlook), a single bedroom/study and a well appointed house bathroom. The property benefits from an additional extension into the roof space adding a 4th bedroom.