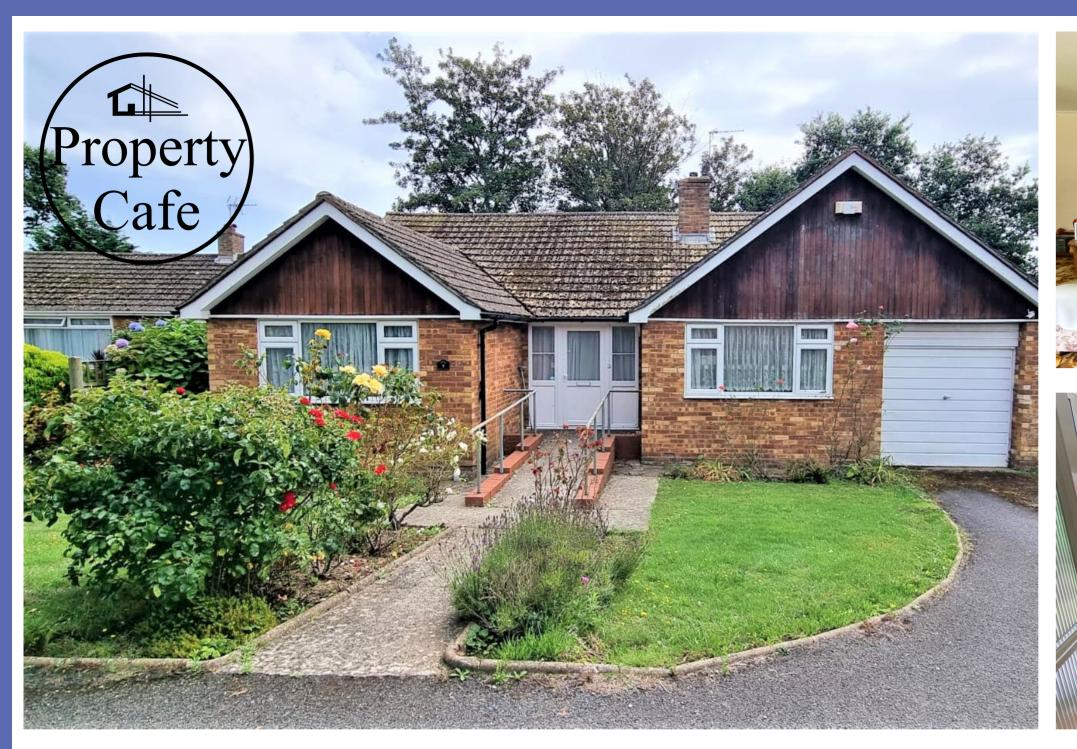

## 7 St Annes Close, Bexhill-on-Sea, East Sussex. TN40 2EL.

## GUIDE PRICE £400K - £425K Sought After Three Bedroom Detached Bungalow £400,000

Property Cafe Property Show To Be Held At The Manor Barn (Bexhill Old Town) on Saturday 23rd September 2023 (Between 10am To 4pm). This is one of our 'FOCUS PROPERTY' and is being offered for sale at the GUIDE PRICE OF £400,000 to £425,000. For additional details or to arrange to viewing please contact our Bexhill Sales Team On 01424 224488.

PROPERTY CAFE ARE DELIGHTED TO PRESENT TO THE MARKET THIS WELL MAINTAINTED THREE BEROOM DETACHED BUNGALOW FOR SALE \*\* SPACIOUS LOUNGE OVERLOOKING REAR GARDENS \*\* SINGLE INTEGRAL GARAGE \*\* OFF-ROAD PARKING \*\* SOUTH WEST FACING PRIVATE REAR GARDENS \*\* SOUGHT AFTER CHANTRY LOCATION \*\* DOUBLE GLAZED & GAS CENTRAL HEATED \*\* SOLD WITH NO ONWARD CHAIN \*\* VIEWING HIGHLY RECOMMENDED.