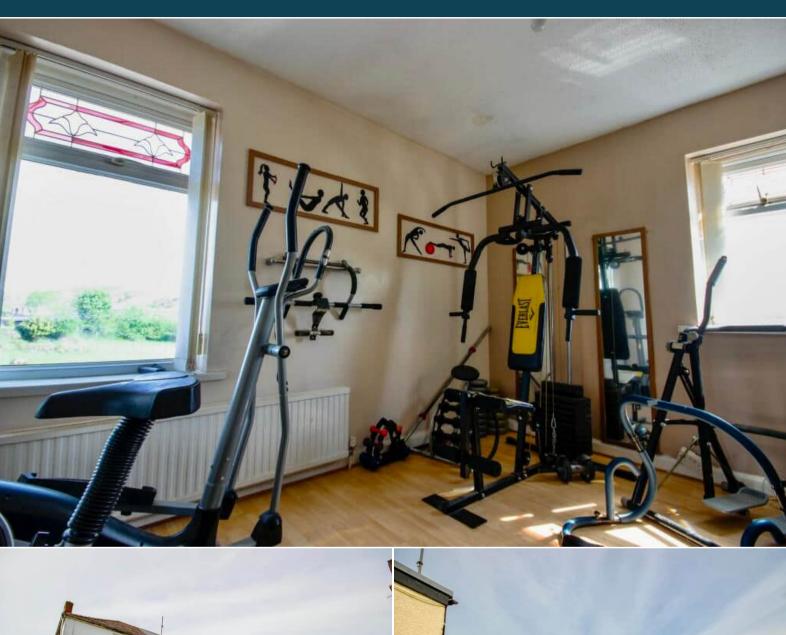

## Pantydwr Tredegar

Bettermove are proud to present this 4 bedroom semi-Detached in Nantybwch, Tredegar.

The property benefits from double glazing, gas central heating throughout and has off street parking available via allocated space to the rear of the property.

The council tax band is B.

The interior of this beautifully presented property comprises a spacious living room, dining room and fitted kitchen area and the family bathroom on the ground floor. The first floor consists of 4 bedrooms. The exterior boasts a private rear garden, perfect for enjoying the summer months.