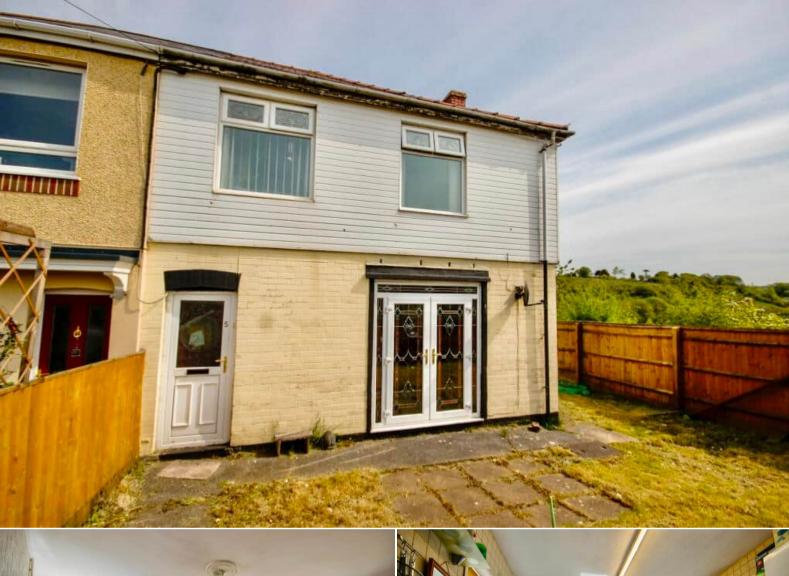

## Pantydwr Tredegar

Bettermove are proud to present this 4 bedroom semi-Detached in Nantybwch, Tredegar.

The property benefits from double glazing, gas central heating throughout and has off street parking available via allocated space to the rear of the property.

The council tax band is B.

The interior of this beautifully presented property comprises a spacious living room, dining room and fitted kitchen area and the family bathroom on the ground floor. The first floor consists of 4 bedrooms. The exterior boasts a private rear garden, perfect for enjoying the summer months.

Located in the popular town of Tredegar, the property is close to a range of amenities, including shops, supermarkets, restaurants and pubs.

Excellent transport connections can be found from the A465, Merthyr Tydfil train station and local bus routes.