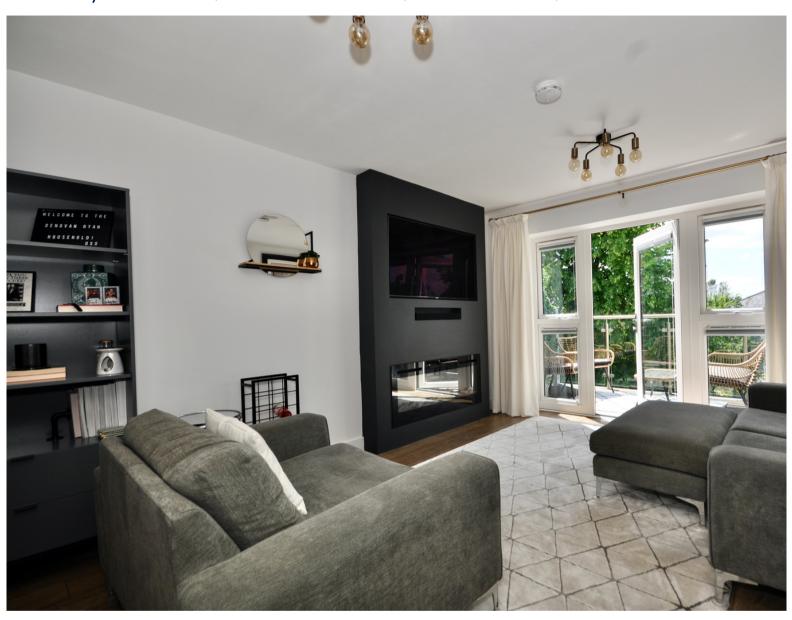

## **ACCOMMODATION:**

Bond Residential are delighted to offer for sale this modern one bedroom top floor apartment featuring a spacious entrance hall, open plan living/dining room with built in media wall and decorative wall panelling, fitted kitchen with built in appliances, double bedroom with fitted wardrobe and bathroom with modern white suite. Communal entrance hall with stairs and lift to all floors.

Externally the property benefits from a south facing balcony, landscaped communal gardens and residents parking.

- Top Floor Modern Apartment
- Fitted Kitchen With Built In Appliances
- Living/Dining Room
- South Facing Balcony
- Bedroom With Fitted Wardrobe
- Bathroom With Contemporary White Suite
- No Onward Chain
- Residents Parking
- Communal Landscaped Gardens
- Lift To All Floors