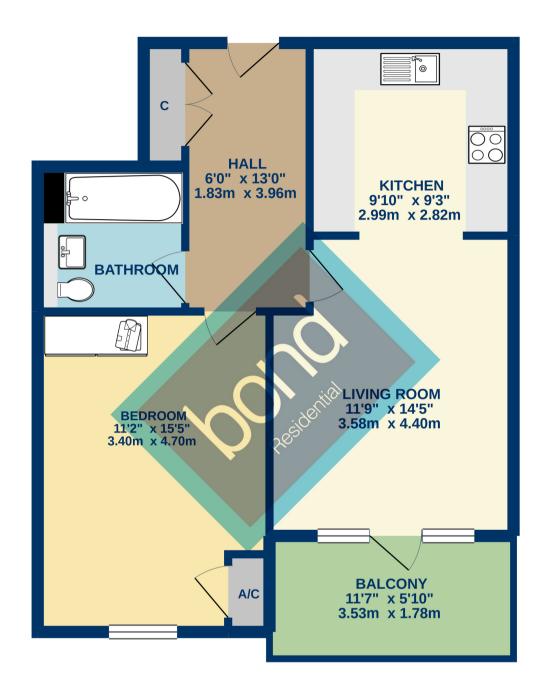

## SECOND FLOOR 562 sq.ft. (52.2 sq.m.) approx.

### TOTAL FLOOR AREA: 562 sq.ft. (52.2 sq.m.) approx.

Whilst every attempt has been made to ensure the accuracy of the floorplan contained here, measurements of doors, windows, rooms and any other items are approximate and no responsibility is taken for any error, omission or mis-statement. This plan is for illustrative purposes only and should be used as such by any prospective purchaser. The services, systems and appliances shown have not been tested and no guarantee as to their operability or efficiency can be given.