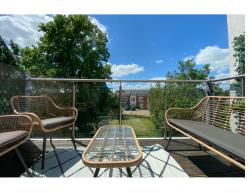

Externally the property benefits from a south facing balcony, landscaped communal gardens and residents parking.

- Top Floor Modern Apartment
- Fitted Kitchen With Built In Appliances
- Living/Dining Room
- South Facing Balcony
- Bedroom With Fitted Wardrobe
- Bathroom With Contemporary White Suite
- No Onward Chain
- Residents Parking
- Communal Landscaped Gardens
- Lift To All Floors