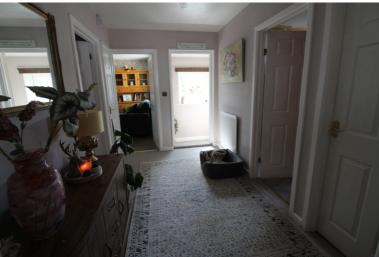

## **FULL DESCRIPTION**

Viewing is essential to fully appreciate this superbly presented three bedroom detached property situated in the popular residential location of Long Lee with fabulous far reaching views to the front. The accommodation comprises of an entrance hall, the master bedroom is on this level having a walk-in wardrobe and leading to a home office and shower room. To the first floor the spacious lounge has double glazed patio doors leading to the rear garden. The stunning dining kitchen is a real feature of this property having a range of modern base and wall mounted units, breakfast island, integrated appliances to include double oven, wine cooler, freezer, hob, dishwasher, double glazed window and door to the rear. There are two further bedrooms on this level and the house bathroom which has a spa bath with shower over, WC, wash hand basin. Externally the property has a driveway to the front, a further driveway to the rear with single garage, pleasant enclosed lawn to the side and a rear patio garden. Excellent access to the local primary school, awaiting EPC.