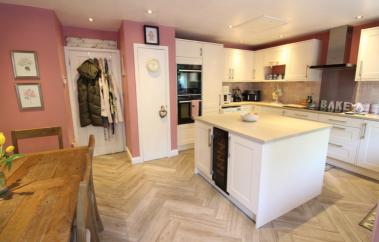

## **FULL DESCRIPTION**

Viewing is essential to fully appreciate this superbly presented three bedroom detached property situated in the popular residential location of Long Lee with fabulous far reaching views to the front. The accommodation comprises of an entrance hall, the master bedroom is on this level having a walk-in wardrobe and leading to a home office and shower room. To the first floor the spacious lounge has double glazed patio doors leading to the rear garden. The stunning dining kitchen is a real feature of this property having a range of modern base and wall mounted units, breakfast island, integrated appliances to include double oven, wine cooler, freezer, hob, dishwasher, double glazed window and door to the rear. There are two further bedrooms on this level and the house bathroom which has a spa bath with shower over, WC, wash hand basin. Externally the property has a driveway to the front, a further driveway to the rear with single garage, pleasant enclosed lawn to the side and a rear patio garden. Excellent access to the local primary school, awaiting EPC.