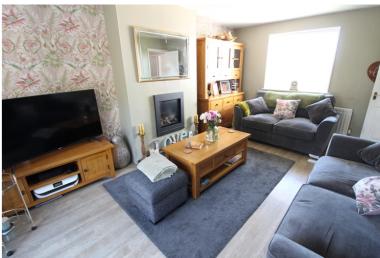

## **FULL DESCRIPTION**

Viewing is essential to fully appreciate this superbly presented three bedroom detached property situated in the popular residential location of Long Lee with fabulous far reaching views to the front. The accommodation comprises of an entrance hall, the master bedroom is on this level having a walk-in wardrobe and leading to a home office and shower room. To the first floor the spacious lounge has double glazed patio doors leading to the rear garden. The stunning dining kitchen is a real feature of this property having a range of modern base and wall mounted units, breakfast island, integrated appliances to include double oven, wine cooler, freezer, hob, dishwasher, double glazed window and door to the rear. There are two further bedrooms on this level and the house bathroom which has a spa bath with shower over, WC, wash hand basin. Externally the property has a driveway to the front, a further driveway to the rear with single garage, pleasant enclosed lawn to the side and a rear patio garden. Excellent access to the local primary school, awaiting EPC.