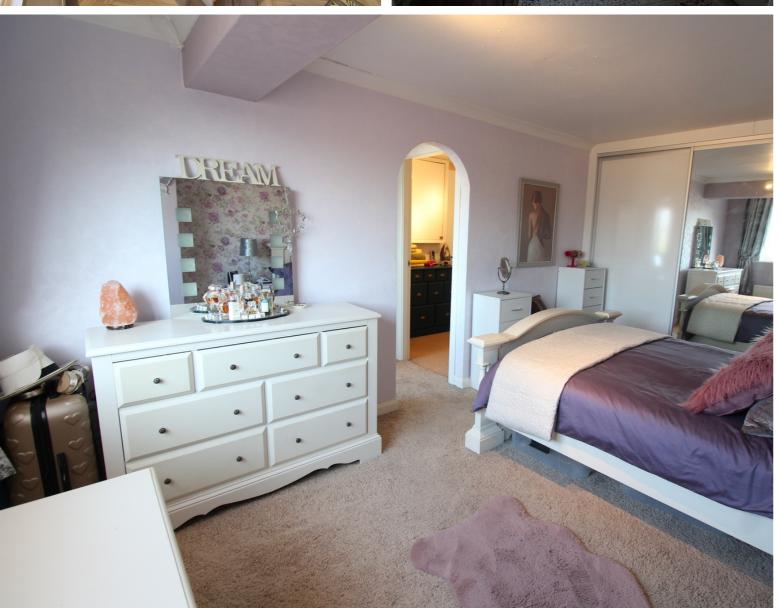

## **FULL DESCRIPTION**

Viewing is essential to fully appreciate this superbly presented three bedroom detached property situated in the popular residential location of Long Lee with fabulous far reaching views to the front. The accommodation comprises of an entrance hall, the master bedroom is on this level having a walk-in wardrobe and leading to a home office and shower room. To the first floor the spacious lounge has double glazed patio doors leading to the rear garden. The stunning dining kitchen is a real feature of this property having a range of modern base and wall mounted units, breakfast island, integrated appliances to include double oven, wine cooler, freezer, hob, dishwasher, double glazed window and door to the rear. There are two further bedrooms on this level and the house bathroom which has a spa bath with shower over, WC, wash hand basin. Externally the property has a driveway to the front, a further driveway to the rear with single garage, pleasant enclosed lawn to the side and a rear patio garden. Excellent access to the local primary school, awaiting EPC.