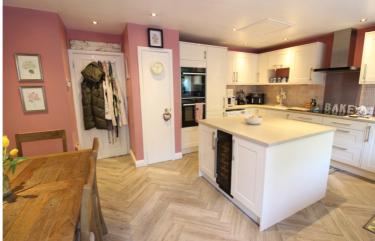

## **FULL DESCRIPTION**

Viewing is essential to fully appreciate this superbly presented three bedroom detached property situated in the popular residential location of Long Lee with fabulous far reaching views to the front. The accommodation comprises of an entrance hall, the master bedroom is on this level having a walk-in wardrobe and leading to a home office and shower room. To the first floor the spacious lounge has double glazed patio doors leading to the rear garden. The stunning dining kitchen is a real feature of this property having a range of modern base and wall mounted units, breakfast island, integrated appliances to include double oven, wine cooler, freezer, hob, dishwasher, double glazed window and door to the rear. There are two further bedrooms on this level and the house bathroom which has a spa bath with shower over, WC, wash hand basin. Externally the property has a driveway to the front, a further driveway to the rear with single garage, pleasant enclosed lawn to the side and a rear patio garden. Excellent access to the local primary school, awaiting EPC.