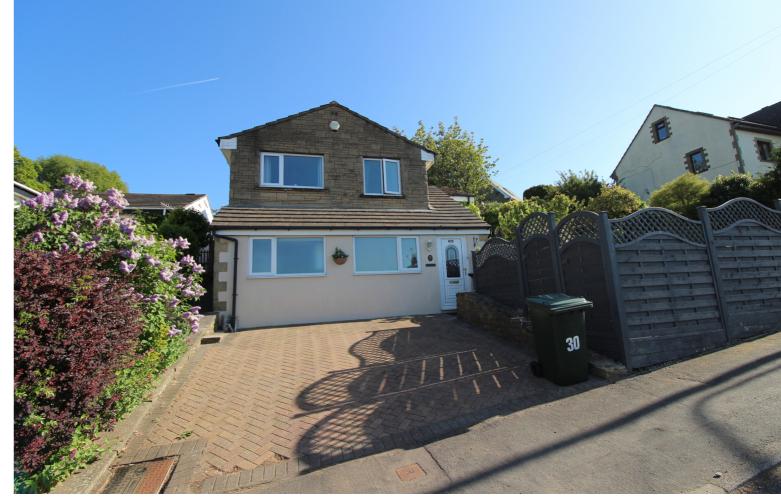

## **SUMMARY**

\*\*A SUPERBLY PRESENTED 3 BEDROOM DETACHED PROPERTY, POPULAR RESISENTIAL LOCATION OF LONG LEE WITH FAR REACHING VIEWS!!\*\* Having 2 bathrooms, ample parking, single garage, pleasant enclosed gardens, excellent access to the local primary school - OFFERED FOR SALE WITH NO ONWARD CHAIN!! Awaiting EPC.

## **FULL DESCRIPTION**

Viewing is essential to fully appreciate this superbly presented three bedroom detached property situated in the popular residential location of Long Lee with fabulous far reaching views to the front. The accommodation comprises of an entrance hall, the master bedroom is on this level having a walk-in wardrobe and leading to a home office and shower room. To the first floor the spacious lounge has double glazed patio doors leading to the rear garden. The stunning dining kitchen is a real feature of this property having a range of modern base and wall mounted units, breakfast island, integrated appliances to include double oven, wine cooler, freezer, hob, dishwasher, double glazed window and door to the rear. There are two further bedrooms on this level and the house bathroom which has a spa bath with shower over, WC, wash hand basin. Externally the property has a driveway to the front, a further driveway to the rear with single garage, pleasant enclosed lawn to the side and a rear patio garden. Excellent access to the local primary school, awaiting EPC.