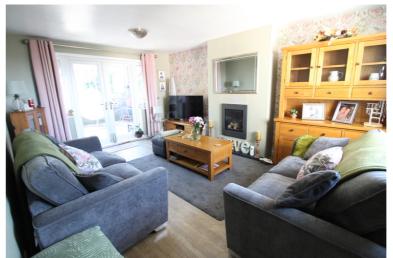

## **FULL DESCRIPTION**

Viewing is essential to fully appreciate this superbly presented three bedroom detached property situated in the popular residential location of Long Lee with fabulous far reaching views to the front. The accommodation comprises of an entrance hall, the master bedroom is on this level having a walk-in wardrobe and leading to a home office and shower room. To the first floor the spacious lounge has double glazed patio doors leading to the rear garden. The stunning dining kitchen is a real feature of this property having a range of modern base and wall mounted units, breakfast island, integrated appliances to include double oven, wine cooler, freezer, hob, dishwasher, double glazed window and door to the rear. There are two further bedrooms on this level and the house bathroom which has a spa bath with shower over, WC, wash hand basin. Externally the property has a driveway to the front, a further driveway to the rear with single garage, pleasant enclosed lawn to the side and a rear patio garden. Excellent access to the local primary school, awaiting EPC.