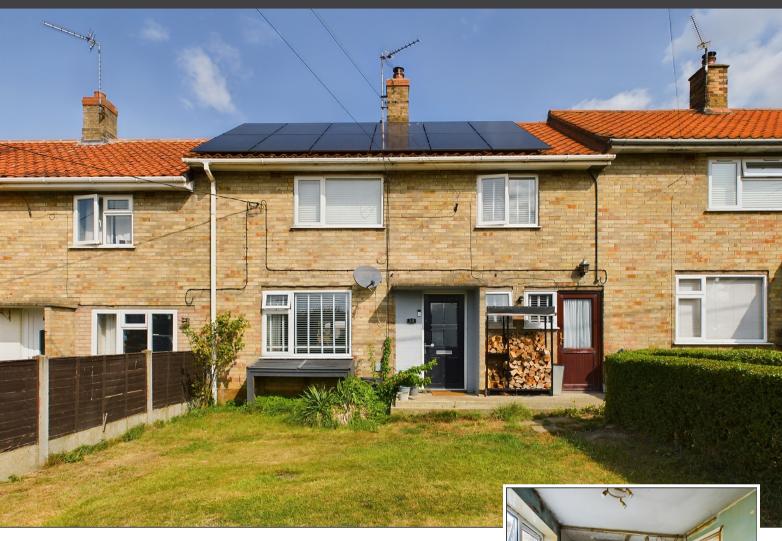

# 14 Foresters Avenue, Hilgay, Downham Market, Norfolk, PE38 0JU

# £170,000 Freehold

- Mid Terrace House
- 3 Bedrooms
- Lounge / Diner
- Kitchen
- Lean to Conservatory
- Study
- Bathroom
- Garden
- Solar Panels
- NO ONWARD CHAIN
- EPC Rating D

This is a 3 bedroom Mid-Terraced house that REQUIRES MODERNISATION. The property accommodation comprises of a Lounge / Diner, Kitchen, WC, Lean-to conservatory, Study, 3 Bedrooms, Bathroom and Garden. The property also benefits from Solar Panels and is offered with NO ONWARD CHAIN. Call now to book a viewing.

#### **Outside**

To the front of the property there is a small lawned garden with a path leading to the front door. The rear is laid to lawn with a rear gate.