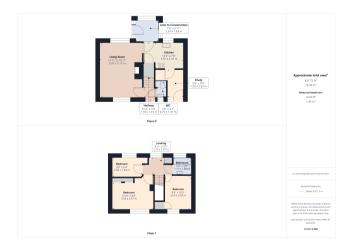

# £170,000 Freehold

- Mid Terrace House
- 3 Bedrooms
- Lounge / Diner
- Kitchen
- Lean to Conservatory
- Study
- Bathroom
- Garden
- Solar Panels
- NO ONWARD CHAIN
- EPC Rating D

This is a 3 bedroom Mid-Terraced house that REQUIRES MODERNISATION. The property accommodation comprises of a Lounge / Diner, Kitchen, WC, Lean-to conservatory, Study, 3 Bedrooms, Bathroom and Garden. The property also benefits from Solar Panels and is offered with NO ONWARD CHAIN. Call now to book a viewing.

#### Hall

Staircase to first floor, Tiled floor,

### Lounge / Diner

12' 11"  $\times$  16' 11" (3.94m  $\times$  5.16m) UPVC Double glazed window to Front & Rear, Night storage heater, Wood Burner, Laminate Flooring,

#### Kitchen

 $12'0" \times 7'9"$  (3.66m  $\times$  2.36m) A range of fitted base and wall units with roll edge work tops, Tiled floor, Space for cooker, Stainless steel single drainer sink unit, UPVC Double glazed window to Rear, Space for washing machine, Night storage heater,

## Study

8' 9"  $\times$  5' 0" (2.67m  $\times$  1.52m) UPVC Double glazed Front, Door to Front, Electric heater,

#### Cloakroom

A two piece suite comprising of a Low Level WC and wash hand basin. UPVC Double Glazed window to Front,

#### Lean to Conservatory

7' 4"  $\times$  5' 11" (2.24m  $\times$  1.80m) Base units with roll edge worktops, Door to rear, space for washing machine, space for fridge,

#### Landing

Built in Airing cupboard, Electric panel heater, UPVC Double glazed window to rear

#### Bedroom I

12' 10"  $\times$  8' 5" (3.91m  $\times$  2.57m) UPVC Double glazed window Front, Laminate flooring, Night Storage Heater,

#### Bedroom 2

10' 9"  $\times$  8' 9" (3.28m  $\times$  2.67m) UPVC Double glazed window to front, Electric Heater

#### **Bedroom 3**

9' 8"  $\times$  6' 4" (2.95m  $\times$  1.93m) UPVC Double glazed window to Front, Electric Heater,

#### **Bathroom**

A three piece-suite comprising of a Paneled Bath with Shower overhead, Pedestal wash hand basin, Low level WC. Heated Towel Rail, UPVC double glazed window to Rear