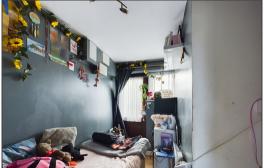

#### Bedroom I

12' 10"  $\times$  8' 5" (3.91m  $\times$  2.57m) UPVC Double glazed window Front, Laminate flooring, Night Storage Heater,

#### Bedroom 2

10' 9"  $\times$  8' 9" (3.28m  $\times$  2.67m) UPVC Double glazed window to front, Electric Heater

#### **Bedroom 3**

9' 8"  $\times$  6' 4" (2.95m  $\times$  1.93m) UPVC Double glazed window to Front, Electric Heater,