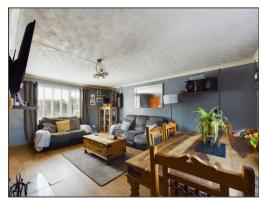

### Lounge / Diner

12' 11"  $\times$  16' 11" (3.94m  $\times$  5.16m) UPVC Double glazed window to Front & Rear, Night storage heater, Wood Burner, Laminate Flooring,