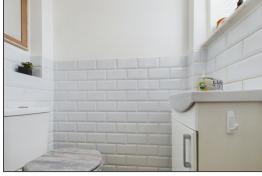

#### **Bathroom**

A three piece-suite comprising of a Paneled Bath with Shower overhead, Pedestal wash hand basin, Low level WC. Heated Towel Rail, UPVC double glazed window to Rear