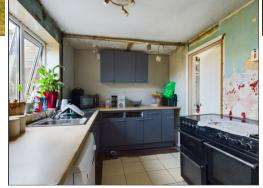

#### Kitchen

 $12'0" \times 7'9"$  (3.66m  $\times$  2.36m) A range of fitted base and wall units with roll edge work tops, Tiled floor, Space for cooker, Stainless steel single drainer sink unit, UPVC Double glazed window to Rear, Space for washing machine, Night storage heater,