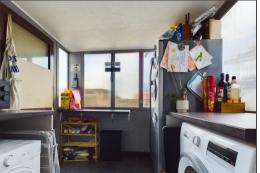

#### Lean to Conservatory

7' 4"  $\times$  5' 11" (2.24m  $\times$  1.80m) Base units with roll edge worktops, Door to rear, space for washing machine, space for fridge,