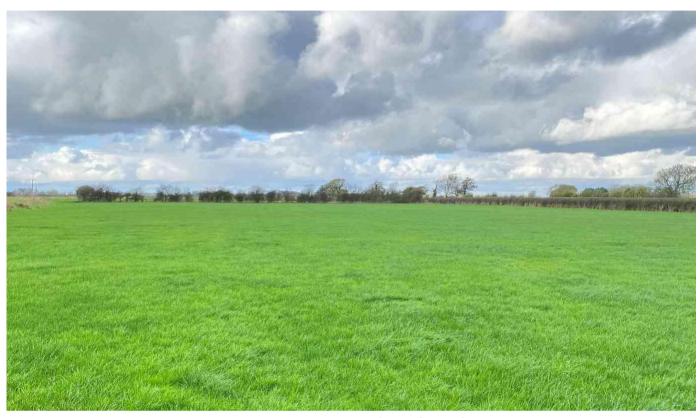

## Offers over £80,000

An appealing opportunity to invest in a handy size parcel of productive grade 2 meadowland with roadside access. Available in up to 2 lots located in the Preston district in the popular village of Eaves. This true block of agricultural of land comprises of 2 parcels all with highway access points being a sound investment for agricultural buyers. The land benefits from good hedge and stockproof boundary fences, is in good heart, capable of cropping and livestock grazing, low lying and sheltered. The land has the benefit of DEFRA's basic payment scheme entitlements included in the sale. Viewing can be carried out at any time during daylight hours. The land is offered for sale freehold with vacant possession.

## Photographs

Plan of Land

MISREPRESENTATION ACT 1967:

Richard Turner & Son, for themselves and for the vendors or lessors of these properties whose agents they are, give notice that these particulars do not constitute any part of an offer or a contract. All statements contained in these particulars as to these properties are made without responsibility on the part of Richard Turner & Son or the vendors or lessors, none of the statements contained in these particulars as to these properties are made without responsibility on the part of Richard Turner & Son or the vendors or lessors, none of the statements contained in these particulars as to these protecties are to be relied on as statements or representations of fact and any intending purchasers or lessees must satisfy themselves by inspection or otherwise as to the correctness of each of the statements contained in these particulars. The vendor or lessors do not make or give and neither Richard Turner & Son nor any person in their employment, has any authority to make or give any representation of warranty whatever in relation to these properties.