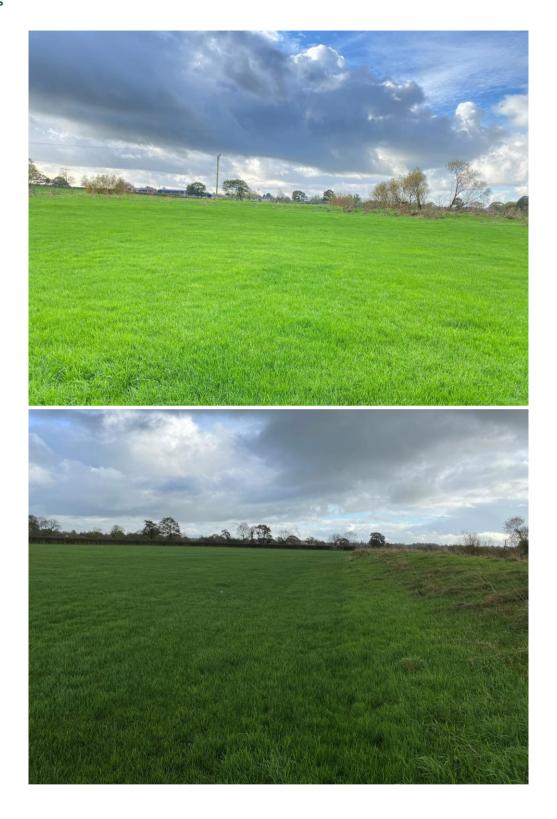

## Offers over £80,000

An appealing opportunity to invest in a handy size parcel of productive grade 2 meadowland with roadside access. Available in up to 2 lots located in the Preston district in the popular village of Eaves. This true block of agricultural of land comprises of 2 parcels all with highway access points being a sound investment for agricultural buyers. The land benefits from good hedge and stockproof boundary fences, is in good heart, capable of cropping and livestock grazing, low lying and sheltered. The land has the benefit of DEFRA's basic payment scheme entitlements included in the sale. Viewing can be carried out at any time during daylight hours. The land is offered for sale freehold with vacant possession.

## Photographs

Plan of Land

MISREPRESENTATION ACT 1967:

Richard Turner & Son, for themselves and for the vendors or lessors of these properties whose agents they are, give notice that these particulars do not constitute any part of an offer or a contract. All statements contained in these particulars as to these properties are made without responsibility on the part of Richard Turner & Son or the vendors or lessors, none of the statements contained in these particulars as to these properties are made without responsibility on the part of Richard Turner & Son or the vendors or lessors, none of the statements contained in these particulars as to these protecties are to be relied on as statements or representations of fact and any intending purchasers or lessees must satisfy themselves by inspection or otherwise as to the correctness of each of the statements contained in these particulars. The vendor or lessors do not make or give and neither Richard Turner & Son nor any person in their employment, has any authority to make or give any representation of warranty whatever in relation to these properties.