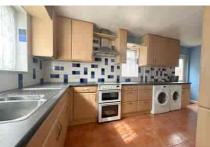

The property does require some modernisation and accommodation comprises three bedrooms, a lounge/dining room and a kitchen/breakfast room. Further benefits include an upstairs W.C and separate shower room, gas central heating and double glazing.