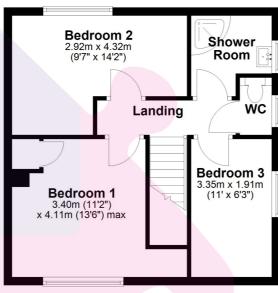

## First Floor

Ground Floor
Approx. 41.8 sq. metres (450.4 sq. feet)

Approx. 41.8 sq. metres (450.4 sq. feet)

Total area: approx. 83.1 sq. metres (894.3 sq. feet)

Floorplan is for Illustration purposes only. All measurements are approximate and should be verified. Total Floor Area includes any garages, outhouses or ancillary buldings shown on the floorplan.

EPC and Floorplan produced by WWW.G-Whis.net
Plan produced using PlanUp.

Tel: 01276 538638 Email: info@jigsaw-estates.co.uk