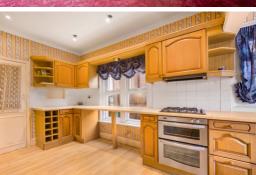

**Dining Room** 

13' 0" x 8' 4" (3.96m x 2.54m)

Kitchen

12' 5" x 9' 5" (3.78m x 2.87m)

First Floor Landing

**Bedroom One** 

16' 2" x 13' 8" (4.93m x 4.17m)

**Bedroom Two** 