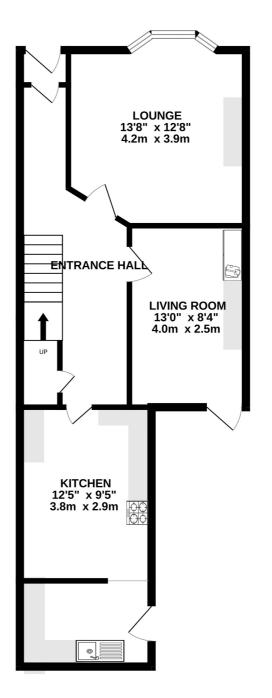

**Dining Room** 

13' 0" x 8' 4" (3.96m x 2.54m)

Kitchen

12' 5" x 9' 5" (3.78m x 2.87m)

First Floor Landing

**Bedroom One** 

16' 2" x 13' 8" (4.93m x 4.17m)

**Bedroom Two** 

13' 0" x 8' 4" (3.96m x 2.54m)

**Shower Room** 

8' 11" x 4' 9" (2.72m x 1.45m)

**Bedroom Three** 

12' 1" x 9' 7" (3.68m x 2.92m)

Rear Garden

 GROUND FLOOR
 1ST FLOOR

 591 sq.ft. (54.9 sq.m.) approx.
 641 sq.ft. (59.5 sq.m.) approx.

## TOTAL FLOOR AREA: 1232 sq.ft. (114.5 sq.m.) approx.

Whilst every attempt has been made to ensure the accuracy of the floorplan contained here, measurements of doors, windows, rooms and any other items are approximate and no responsibility is taken for any error, omission or mis-statement. This plan is for illustrative purposes only and should be used as such by any prospective purchaser. The services, systems and appliances shown have not been tested and no guarantee as to their operability or efficiency can be given.