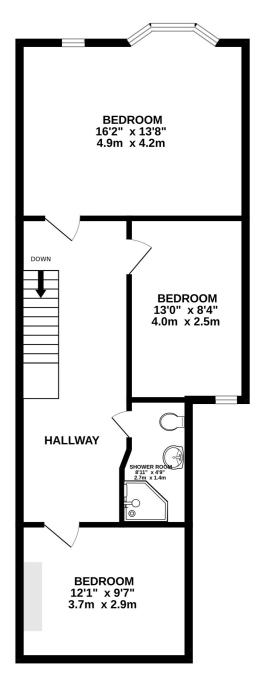

**Dining Room** 

13' 0" x 8' 4" (3.96m x 2.54m)

Kitchen

12' 5" x 9' 5" (3.78m x 2.87m)

First Floor Landing

**Bedroom One** 

16' 2" x 13' 8" (4.93m x 4.17m)

**Bedroom Two** 

13' 0" x 8' 4" (3.96m x 2.54m)

**Shower Room** 

8' 11" x 4' 9" (2.72m x 1.45m)

**Bedroom Three** 

12' 1" x 9' 7" (3.68m x 2.92m)

Rear Garden

 GROUND FLOOR
 1ST FLOOR

 591 sq.ft. (54.9 sq.m.) approx.
 641 sq.ft. (59.5 sq.m.) approx.

## TOTAL FLOOR AREA: 1232 sq.ft. (114.5 sq.m.) approx.

Whilst every attempt has been made to ensure the accuracy of the floorplan contained here, measurements of doors, windows, rooms and any other items are approximate and no responsibility is taken for any error, omission or mis-statement. This plan is for illustrative purposes only and should be used as such by any prospective purchaser. The services, systems and appliances shown have not been tested and no guarantee as to their operability or efficiency can be given.