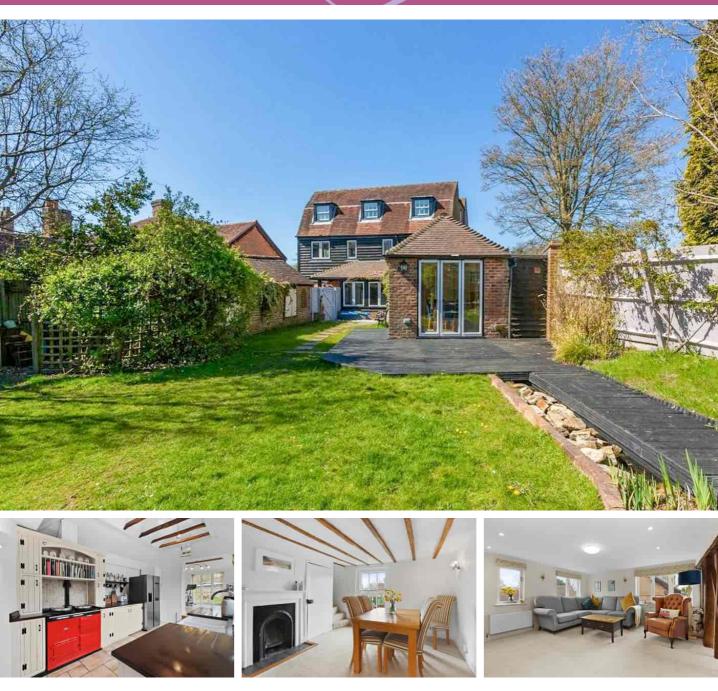

## Post Office, The Green, Sedlescombe TN33 0QA

oieo £775,000 freehold

A unique Grade II listed mixed commercial/residential freehold premises that combines a wonderful village home with the benefit of the rental income from the village shop/post office. The property fronts the village green, has vehicular access to the rear with level gardens, car-port/shed and planning permission to be further enlarged (RR/2023/1584/P).

Grade II Listed

4 Bedrooms

Rear Garden and Car Port PP for Enlargement

Fronting the Green

Mixed Use Property