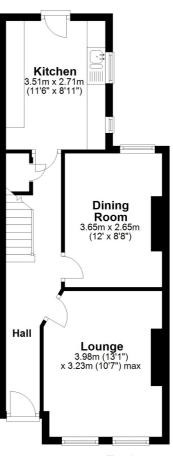

www.burnapandabel.co.uk

Email folkestone@burnapandabel.co.uk

Phone 01303 258590

www.burnapandabel.co.uk

**Entrance Hall** Lounge 13' 1" x 10' 7" (3.99m x 3.23m) **Dining Room** 12' 0" x 8' 8" (3.66m x 2.64m) Kitchen 11' 6" x 8' 11" (3.51m x 2.72m) **First Floor Landing Bedroom One** 13' 11" x 10' 9" (4.24m x 3.28m) **Bedroom Two** 12' 0" x 8' 9" (3.66m x 2.67m) Bathroom 8' 11" x 5' 6" (2.72m x 1.68m) W.C **Rear Garden** 

Ground Floor

Approx. 41.8 sq. metres (450.4 sq. feet)

Total area: approx. 81.6 sq. metres (878.5 sq. feet) Whilst every attempt has been made to ensure the accuracy of the floor plan contained here, measurements of doors, windows, rooms and any other items are approximate and no responsibility is taken for any error, omission or mis-statement. This plan is for illustrative purposes only and should be used as such by any prospective purchaser. Plan produced using PlanUp.