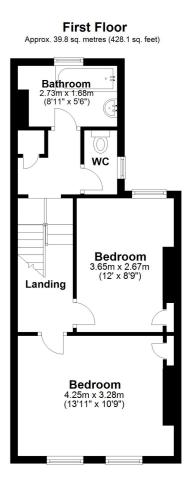

www.burnapandabel.co.uk

Email folkestone@burnapandabel.co.uk

Phone 01303 258590

www.burnapandabel.co.uk

**Entrance Hall** Lounge 13' 1" x 10' 7" (3.99m x 3.23m) **Dining Room** 12' 0" x 8' 8" (3.66m x 2.64m) Kitchen 11' 6" x 8' 11" (3.51m x 2.72m) **First Floor Landing Bedroom One** 13' 11" x 10' 9" (4.24m x 3.28m) **Bedroom Two** 12' 0" x 8' 9" (3.66m x 2.67m) Bathroom 8' 11" x 5' 6" (2.72m x 1.68m) W.C **Rear Garden** 

Ground Floor

Approx. 41.8 sq. metres (450.4 sq. feet)

Total area: approx. 81.6 sq. metres (878.5 sq. feet) Whilst every attempt has been made to ensure the accuracy of the floor plan contained here, measurements of doors, windows, rooms and any other items are approximate and no responsibility is taken for any error, omission or mis-statement. This plan is for illustrative purposes only and should be used as such by any prospective purchaser. Plan produced using PlanUp.