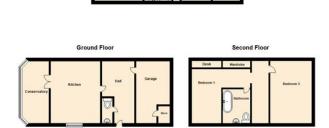

Stunning three double bedroom Semi Detached home with driveway parking for multiple cars.

Set in a lovely cul de sac idyllically placed this home overlooks the Grand Union Canal, offering perfect daytime walks and evening strolls. At the entrance hall of the property you have a tiled downstairs cloakroom, following down the hall on the left you have your refitted kitchen with integrated appliances with conservatory added on facing the garden. you also have access to the garage from the ground floor with a fitted sauna. The elevated living room is of great size set on the first floor where there is a door which leads out to decked veranda over looking the canal, across the landing you have the second bedroom with ensuite. Finally on the top floor you have your main bedroom with another ensuite, and third double bedroom.

#### Kitchen

3.42m x 3.53m (11' 3" x 11' 7")

### Conservatory

2.89m x 2.88m (9' 6" x 9' 5")

#### Lounge

4.06m x 5.03m (13' 4" x 16' 6")

#### **Bedroom 1 with En-suite**

3.38m x 2.98m (11' 1" x 9' 9")

#### Bedroom 2 with En-suite

3.56m x 3.39m (11'8" x 11'1")

## **Bedroom 3**

3.53m x 2.57m (11' 7" x 8' 5")