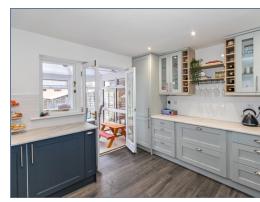

Stunning three double bedroom Semi Detached home with driveway parking for multiple cars.

Set in a lovely cul de sac idyllically placed this home overlooks the Grand Union Canal, offering perfect daytime walks and evening strolls. At the entrance hall of the property you have a tiled downstairs cloakroom, following down the hall on the left you have your refitted kitchen with integrated appliances with conservatory added on facing the garden. you also have access to the garage from the ground floor with a fitted sauna. The elevated living room is of great size set on the first floor where there is a door which leads out to decked veranda over looking the canal, across the landing you have the second bedroom with ensuite. Finally on the top floor you have your main bedroom with another ensuite, and third double bedroom.

#### Kitchen

3.42m x 3.53m (11' 3" x 11' 7")