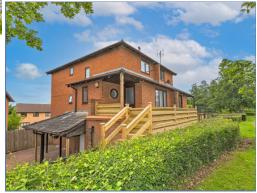

# 73 Orne Gardens, Bolbeck Park, Milton Keynes, Buckinghamshire, MK15 8PG

Stunning three double bedroom Semi Detached home with driveway parking for multiple cars.

Set in a lovely cul de sac idyllically placed this home overlooks the Grand Union Canal, offering perfect daytime walks and evening strolls. At the entrance hall of the property you have a tiled downstairs cloakroom, following down the hall on the left you have your refitted kitchen with integrated appliances with conservatory added on facing the garden. you also have access to the garage from the ground floor with a fitted sauna. The elevated living room is of great size set on the first floor where there is a door which leads out to decked veranda over looking the canal, across the landing you have the second bedroom with ensuite. Finally on the top floor you have your main bedroom with another ensuite, and third double bedroom.