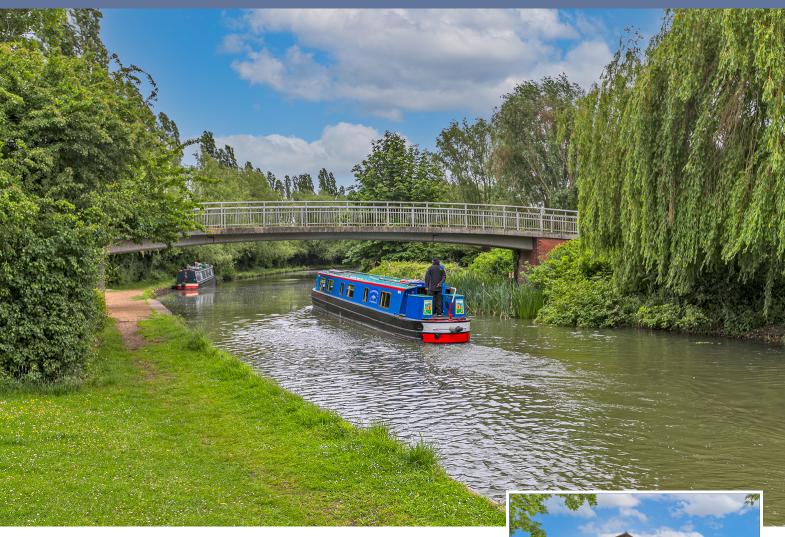

## £445,000 Freehold

- Stunning Location
- · Idyllically placed overlooking the Grand Union Canal
- Three Double bedrooms
- Garage & Driveway
- Decked Veranda over looking the Canal
- Conservatory
- EPC Rating

Stunning three double bedroom Semi Detached home with driveway parking for multiple cars.

Set in a lovely cul de sac idyllically placed this home overlooks the Grand Union Canal, offering perfect daytime walks and evening strolls. At the entrance hall of the property you have a tiled downstairs cloakroom, following down the hall on the left you have your refitted kitchen with integrated appliances with conservatory added on facing the garden. you also have access to the garage from the ground floor with a fitted sauna. The elevated living room is of great size set on the first floor where there is a door which leads out to decked veranda over looking the canal, across the landing you have the second bedroom with ensuite. Finally on the top floor you have your main bedroom with another ensuite, and third double bedroom.