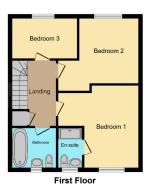

#### Floorplans

### **Bedroom One**

### **Bedroom Two**

10' 10" x 12' 9" ( 3.30m x 3.89m )

### **Bedroom Three**

7' 2" x 11' 2" ( 2.18m x 3.40m )

### **En-Suite**

### **Bathroom**