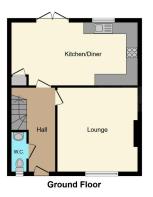

hree-bedroom detached house nestled in the charming town of Halstead, set within the prestigious Willow Park community, expertly crafted by the renowned builders, Bellway. This exquisite residence offers a harmonious blend of modern convenience and timeless elegance, making it an ideal family home.





## Property Details.

### **Room Measurements**

### **Entrance Hall**



With access to;

### WC

### Lounge



13' 7" x 11' 8" + bay ( 4.14m x 3.56m + bay )

### Kitchen/Diner





21' 8" x 9' 4" ( 6.60m x 2.84m )

### **Bedroom One**



# Property Details.

12' 10" x 10' 5" ( 3.91m x 3.17m )

### **En-Suite**



### **Bedroom Two**



10' 10" x 12' 9" ( 3.30m x 3.89m )

### **Bedroom Three**



7' 2" x 11' 2" ( 2.18m x 3.40m )

### **Bathroom**



### Property Details.

#### Floorplans





#### Location



#### **Energy Ratings**

We have not carried out a structural survey and the services, appliances and specific fittings have not been tested. All photographs, measurements, floor plans and distances referred to are given as a guide only and should not be relied upon for the purchase of carpets or any other fixtures or fittings. Gardens, roof terraces, balconies and communal gardens as well as tenure and lease details cannot have their accuracy guaranteed for intending purchasers. Lease details, service ground rent (where applicable) are given as a guide only and should be checked and confirmed by your solicitor prior to exchange of contracts.