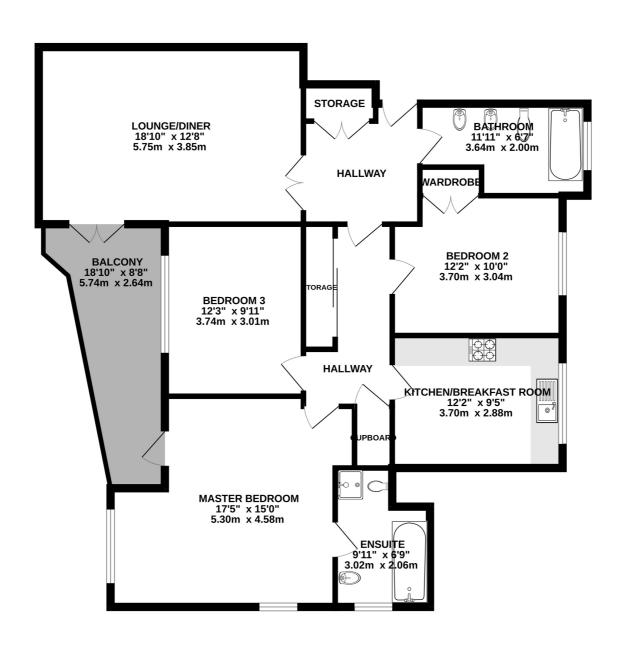

## **Property Summary**

We are excited to present this bright and spacious three-bedroom apartment located on the first floor of a well-maintained and mature block of only 12 apartments. The property offers a comfortable and welcoming living space with ample natural light and modern conveniences. With a fantastic layout and quality features throughout, this apartment is sure to impress.

### **About the Property**

INCLUSIVE OF WATER CHARGES! As you enter the apartment, you are greeted by a spacious entrance hall that leads to the large living room, which enjoys a sunny aspect and provides access to the private balcony – ideal for relaxing. The kitchen is well-equipped with integrated appliances, including a fridge freezer, oven, hob, dishwasher, and a freestanding washing machine, offering everything you need for modern living. Additionally, there are three double bedrooms, with the master featuring fitted wardrobes, access to the balcony, and an ensuite bathroom complete with a separate shower and bath.

The second bedroom is also well-sized and includes a built-in cupboard and a dressing table, while the third bedroom offers flexibility – it can serve as a third bedroom or alternatively be used as a second reception room or dining area to suit your needs. The main bathroom offers his and hers sinks, a heated towel rail, toilet, and a shower over the bath, ensuring convenience for all residents.

This wonderful apartment is the perfect place to call home. Regretfully pets are not permitted.

FIRST FLOOR 1121 sq.ft. (104.2 sq.m.) approx.