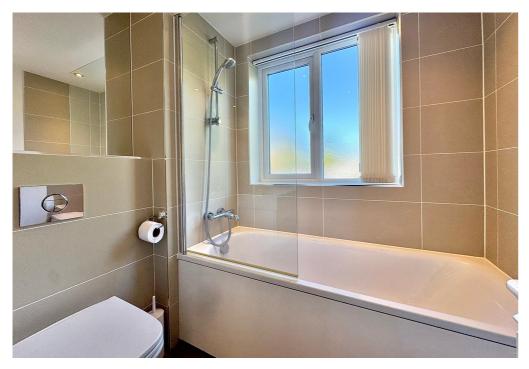

The second bedroom is also well-sized and includes a built-in cupboard and a dressing table, while the third bedroom offers flexibility – it can serve as a third bedroom or alternatively be used as a second reception room or dining area to suit your needs. The main bathroom offers his and hers sinks, a heated towel rail, toilet, and a shower over the bath, ensuring convenience for all residents.