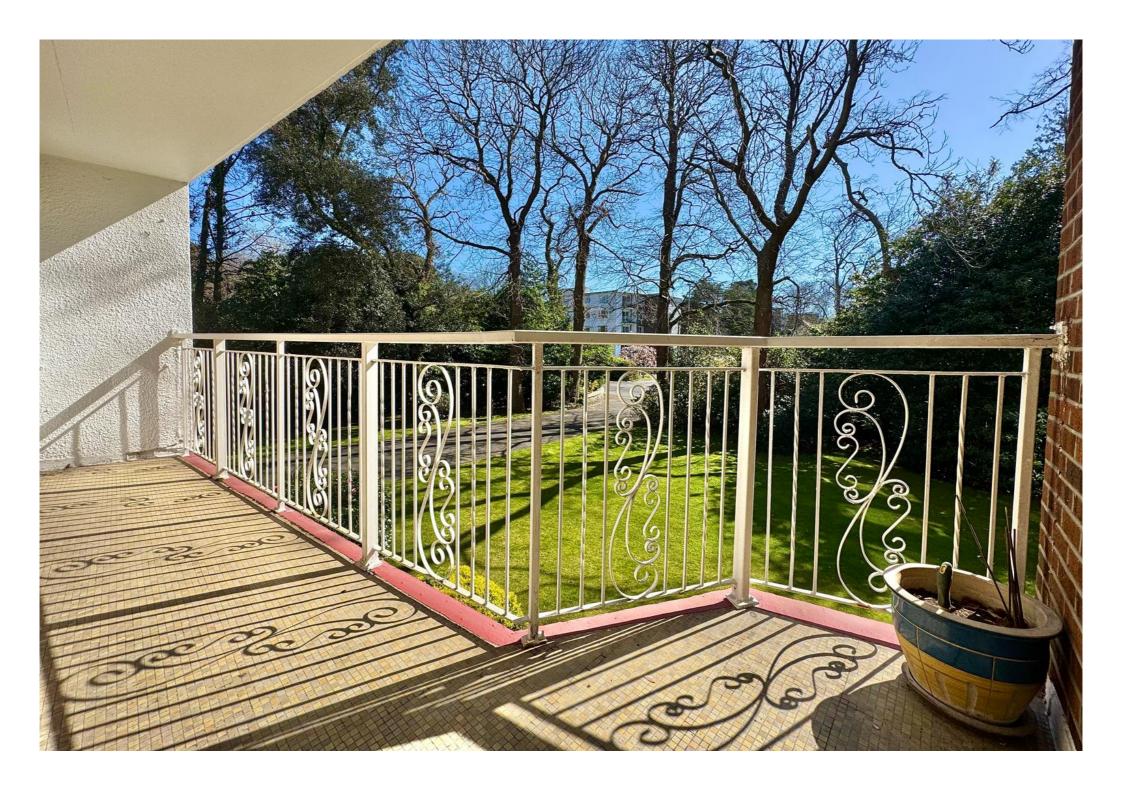

### **Key Features**

- Three double bedrooms
- Bright & spacious first floor apartment
- Two bathrooms (one en-suite)
- Generous accommodation
- Balcony
- Ample storage throughout
- Garage & communal gardens
- Unfurnished
- Kitchen with fitted appliances
- Well presented apartment

### **About the Property**

INCLUSIVE OF WATER CHARGES! As you enter the apartment, you are greeted by a spacious entrance hall that leads to the large living room, which enjoys a sunny aspect and provides access to the private balcony – ideal for relaxing. The kitchen is well-equipped with integrated appliances, including a fridge freezer, oven, hob, dishwasher, and a freestanding washing machine, offering everything you need for modern living. Additionally, there are three double bedrooms, with the master featuring fitted wardrobes, access to the balcony, and an ensuite bathroom complete with a separate shower and bath.