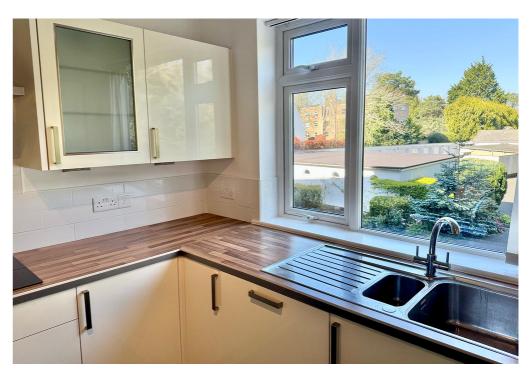

### **About the Property**

INCLUSIVE OF WATER CHARGES! As you enter the apartment, you are greeted by a spacious entrance hall that leads to the large living room, which enjoys a sunny aspect and provides access to the private balcony – ideal for relaxing. The kitchen is well-equipped with integrated appliances, including a fridge freezer, oven, hob, dishwasher, and a freestanding washing machine, offering everything you need for modern living. Additionally, there are three double bedrooms, with the master featuring fitted wardrobes, access to the balcony, and an ensuite bathroom complete with a separate shower and bath.