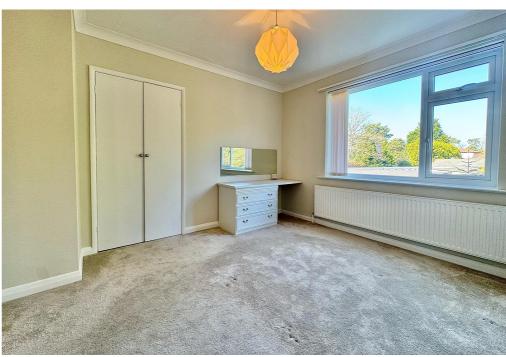

The second bedroom is also well-sized and includes a built-in cupboard and a dressing table, while the third bedroom offers flexibility – it can serve as a third bedroom or alternatively be used as a second reception room or dining area to suit your needs. The main bathroom offers his and hers sinks, a heated towel rail, toilet, and a shower over the bath, ensuring convenience for all residents.