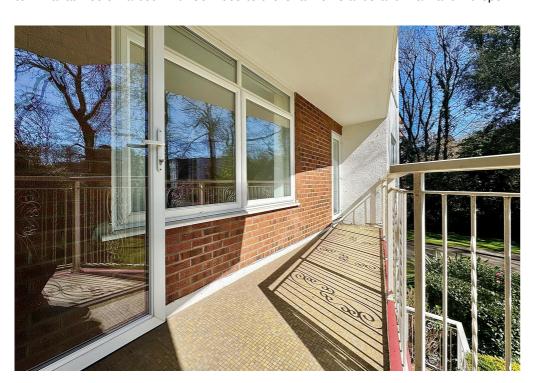

### **About the Property**

INCLUSIVE OF WATER CHARGES! As you enter the apartment, you are greeted by a spacious entrance hall that leads to the large living room, which enjoys a sunny aspect and provides access to the private balcony – ideal for relaxing. The kitchen is well-equipped with integrated appliances, including a fridge freezer, oven, hob, dishwasher, and a freestanding washing machine, offering everything you need for modern living. Additionally, there are three double bedrooms, with the master featuring fitted wardrobes, access to the balcony, and an ensuite bathroom complete with a separate shower and bath.