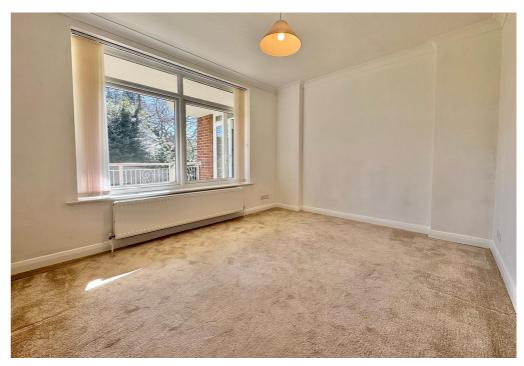

### **About the Property**

INCLUSIVE OF WATER CHARGES! As you enter the apartment, you are greeted by a spacious entrance hall that leads to the large living room, which enjoys a sunny aspect and provides access to the private balcony – ideal for relaxing. The kitchen is well-equipped with integrated appliances, including a fridge freezer, oven, hob, dishwasher, and a freestanding washing machine, offering everything you need for modern living. Additionally, there are three double bedrooms, with the master featuring fitted wardrobes, access to the balcony, and an ensuite bathroom complete with a separate shower and bath.