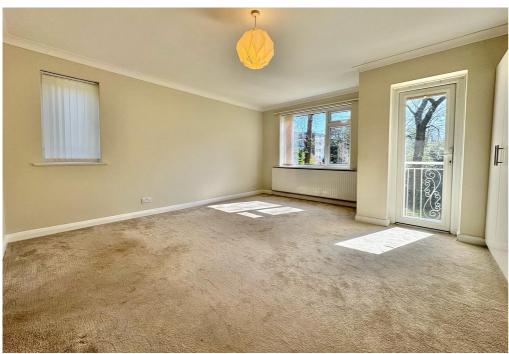

### **About the Property**

INCLUSIVE OF WATER CHARGES! As you enter the apartment, you are greeted by a spacious entrance hall that leads to the large living room, which enjoys a sunny aspect and provides access to the private balcony – ideal for relaxing. The kitchen is well-equipped with integrated appliances, including a fridge freezer, oven, hob, dishwasher, and a freestanding washing machine, offering everything you need for modern living. Additionally, there are three double bedrooms, with the master featuring fitted wardrobes, access to the balcony, and an ensuite bathroom complete with a separate shower and bath.