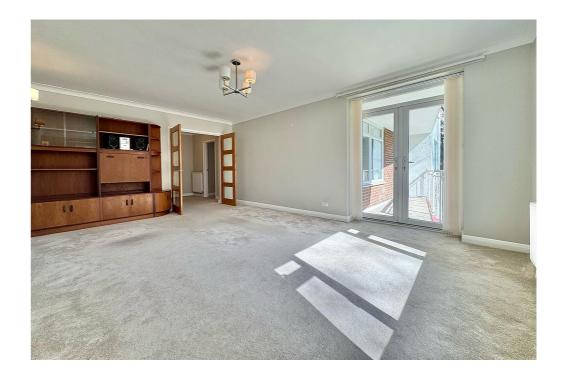

### **About the Property**

INCLUSIVE OF WATER CHARGES! As you enter the apartment, you are greeted by a spacious entrance hall that leads to the large living room, which enjoys a sunny aspect and provides access to the private balcony – ideal for relaxing. The kitchen is well-equipped with integrated appliances, including a fridge freezer, oven, hob, dishwasher, and a freestanding washing machine, offering everything you need for modern living. Additionally, there are three double bedrooms, with the master featuring fitted wardrobes, access to the balcony, and an ensuite bathroom complete with a separate shower and bath.