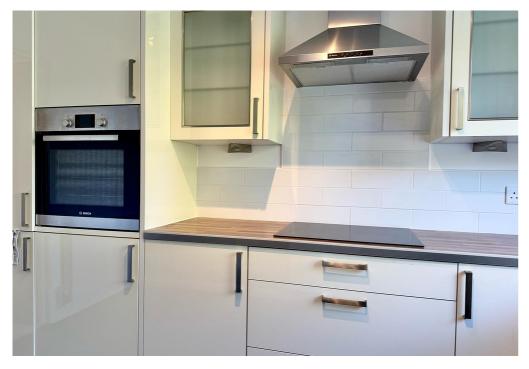

### **About the Property**

INCLUSIVE OF WATER CHARGES! As you enter the apartment, you are greeted by a spacious entrance hall that leads to the large living room, which enjoys a sunny aspect and provides access to the private balcony – ideal for relaxing. The kitchen is well-equipped with integrated appliances, including a fridge freezer, oven, hob, dishwasher, and a freestanding washing machine, offering everything you need for modern living. Additionally, there are three double bedrooms, with the master featuring fitted wardrobes, access to the balcony, and an ensuite bathroom complete with a separate shower and bath.