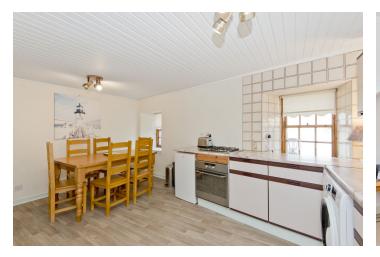

### Summary

Enjoying a prime seafront location in the heart of Anstruther, with a quiet off-street position overlooking its picturesque harbour, this Category-B-listed mid-terraced house is of 17th-century origin and set over three floors with bright and versatile interiors. These include a south-facing living room, a dual-aspect dining kitchen, useful built-in storage, a bathroom, and three double bedrooms. Unrestricted on-street parking is available in the immediate vicinity and the town's award-winning beach is within easy walking distance.

### Features

- Desirable coastal address with sea views
- Historic conservation area
- Tucked away along a quiet lane
- Easily adaptable neutral décor
- Listed three-storey mid-terraced house
- Entrance hall
- South-facing living room
- Bright kitchen with large seating area
- Three double bedrooms (one with storage)
- Bathroom with a shower-over-bath
- Unrestricted on-street parking
- Gas central heating