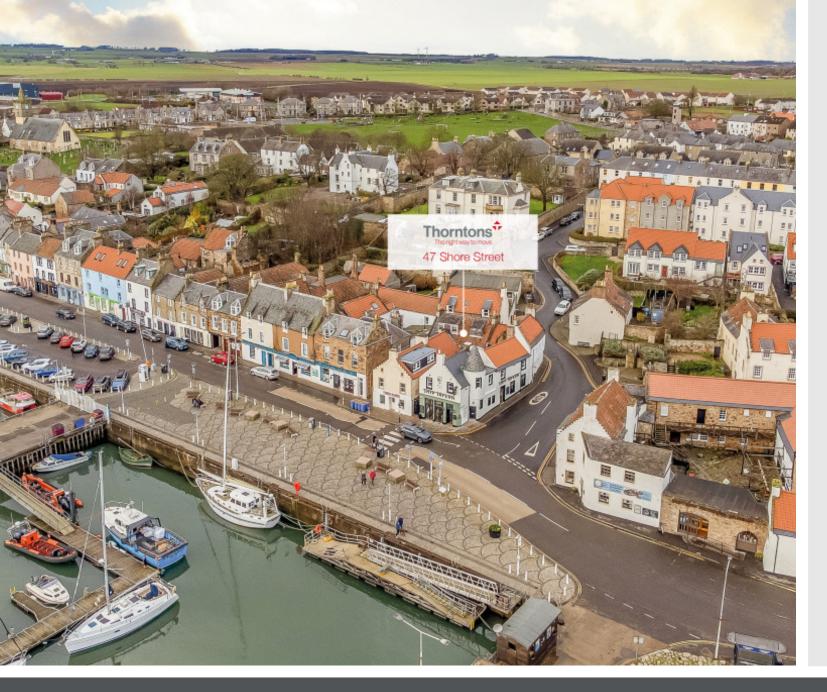

### 47b Shore Street, Anstruther

Fife, KY10 3AQ

### Summary

Enjoying a prime seafront location in the heart of Anstruther, with a quiet off-street position overlooking its picturesque harbour, this Category-B-listed mid-terraced house is of 17th-century origin and set over three floors with bright and versatile interiors. These include a south-facing living room, a dual-aspect dining kitchen, useful built-in storage, a bathroom, and three double bedrooms. Unrestricted on-street parking is available in the immediate vicinity and the town's award-winning beach is within easy walking distance.

"The historic seafront residence is set within a charming conservation area with sea views enjoyed from its south-facing living room."

"The versatile three-bedroom property and its coastal setting will appeal to families, investors, and those seeking a holiday home."