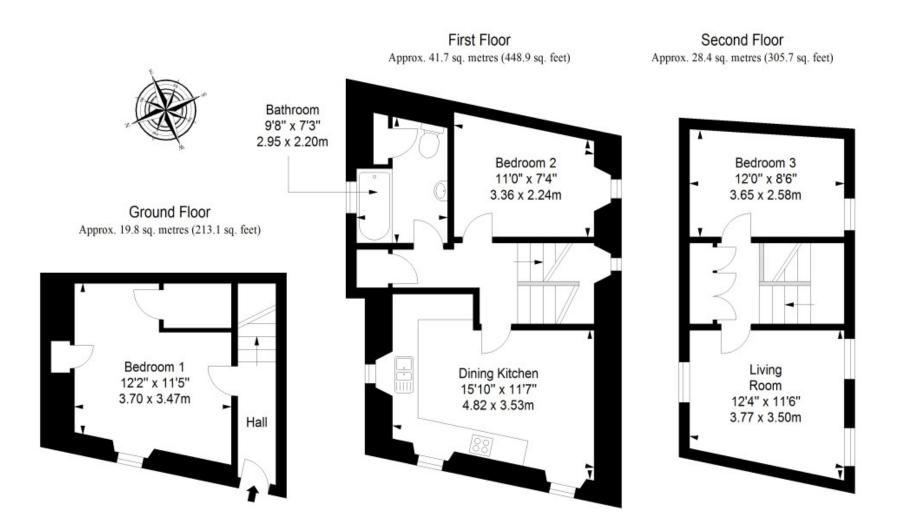

rical appliances, fitted floor and window coverings and light fittings are included.

### Features

- Desirable coastal address with sea views
- Historic conservation area
- Tucked away along a quiet lane
- Easily adaptable neutral décor
- Listed three-storey mid-terraced house
- Entrance hall
- South-facing living room
- Bright kitchen with large seating area
- Three double bedrooms (one with storage)
- Bathroom with a shower-over-bath
- Unrestricted on-street parking
- Gas central heating



"The historic seafront residence is set within a charming conservation area with sea views enjoyed from its south-facing living room."

















"The versatile three-bedroom property and its coastal setting will appeal to families, investors, and those seeking a holiday home."



# Floorplan



Total area: approx. 89.9 sq. metres (967.7 sq. feet)





## Our Branches

#### **ANSTRUTHER**

5A Shore Street, Anstruther, KY10 3EA 01333 310481 anstrutherea@thorntons-law.co.uk

#### **ARBROATH**

165 High Street, Arbroath, DD1 1DR 01241 876633 arbroathea@thorntons-law.co.uk

#### **BONNYRIGG**

3-7 High Street, Bonnyrigg, EH19 2DA 0131 663 7135 bonnyriggea@thorntons-law.co.uk

#### **CUPAR**

49 Bonnygate, Cupar, KY15 4BY 01334 656564 cuparea@thorntons-law.co.uk

#### **DUNDEE**

Whitehall House, 33 Yeaman Shore Dundee DD1 4BJ 01382 200099 dundeeea@thorntons-law.co.uk

#### **EDINBURGH**

Citypoint, 3rd Floor, 65 Haymarket Terrace, Edinburgh, EH12 5HD 0131 297 5980 edinburghea@thorntons-law.co.uk

#### **FORFAR**

53 East High Street, Forfar, DD8 2EL 01307 466886 forfarea@thorntons-l