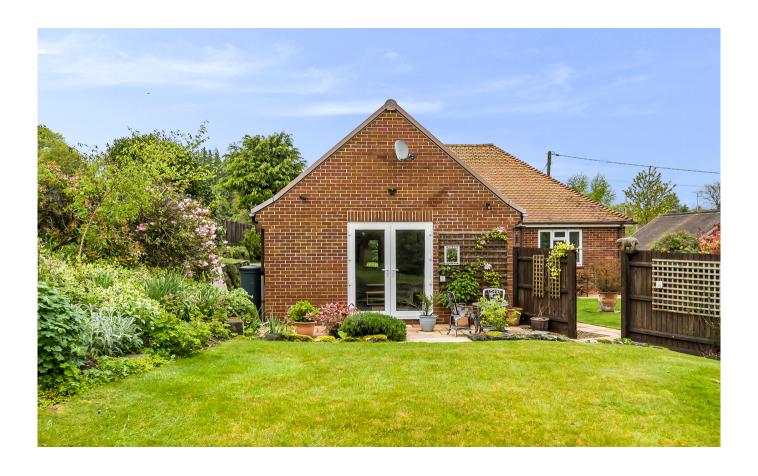

## £573,000 Freehold

A beautifully presented three bedroom detached bungalow set in the popular village of Zeals. A particular benefit of the property are the well tended gardens which surround the property and also two garages, one of which is a double garage which has the potential of being converted to an annnex.

#### **OUTSIDE**

The property is approached through private entrance gates with a large driveway, there is a detached single garage then a large driveway providing parking for several vehicles leading to the large double garage with wooden double doors this has the potential to be converted to an annex. The bungalow has beautifully well tended gardens to the front, side and rear. There are an abundance of a variety of trees and borders well stocked with shrubs and plants. The rear garden is privately enclosed with fencing, a patio area with lawn and well stocked borders.