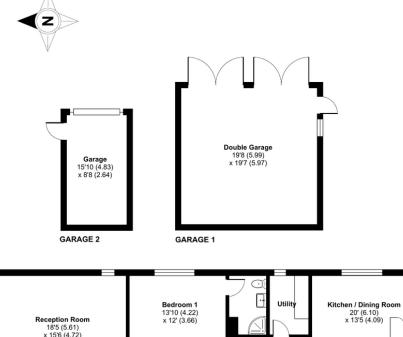

### Longacre, New Road, Zeals, Warminster, BA12

Approximate Area = 1932 sq ft / 179.4 sq m (includes garage)

For identification only - Not to scale

Floor plan produced in accordance with RICS Property Measurement Standards incorporating International Property Measurement Standards (IPMS2 Residential). © nichecom 2023. Produced for Cooper and Tanner. REF: 979872