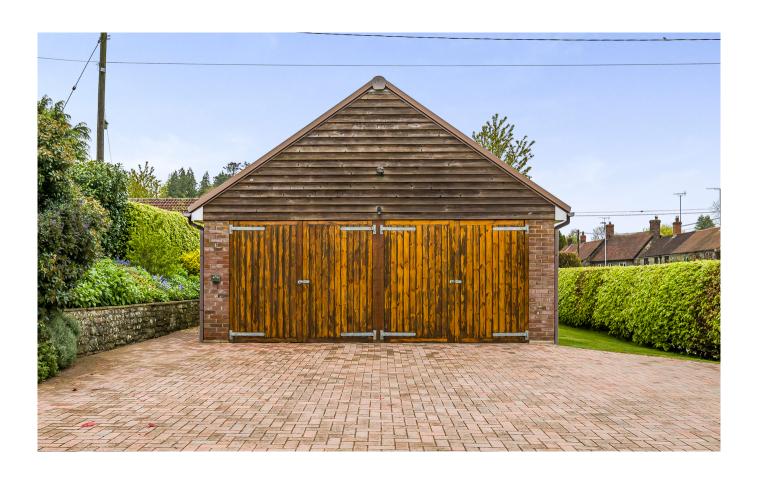

#### **OUTSIDE**

The property is approached through private entrance gates with a large driveway, there is a detached single garage then a large driveway providing parking for several vehicles leading to the large double garage with wooden double doors this has the potential to be converted to an annex. The bungalow has beautifully well tended gardens to the front, side and rear. There are an abundance of a variety of trees and borders well stocked with shrubs and plants. The rear garden is privately enclosed with fencing, a patio area with lawn and well stocked borders.