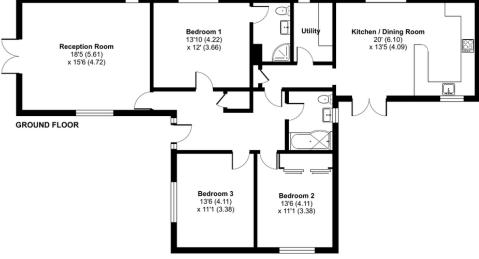

#### **DESCRIPTION**

A beautifully presented three bedroom detached bungalow set in the popular village of Zeals. A particular benefit of the property are the well tended gardens which surround the property and also two garages, one of which is a double garage which has the potential of being converted to an annnex. In brief the accommodation comprises a good sized kitchen/breakfast Room with patio doors to the side garden. Sitting Room with triple aspect with french doors to the rear garden, family bathroom, master bedroom with en-suite, two further double bedrooms.

### Longacre, New Road, Zeals, Warminster, BA12

Approximate Area = 1932 sq ft / 179.4 sq m (includes garage)

For identification only - Not to scale

Floor plan produced in accordance with RICS Property Measurement Standards incorporating International Property Measurement Standards (IPMS2 Residential). © nichecom 2023. Produced for Cooper and Tanner. REF: 979872