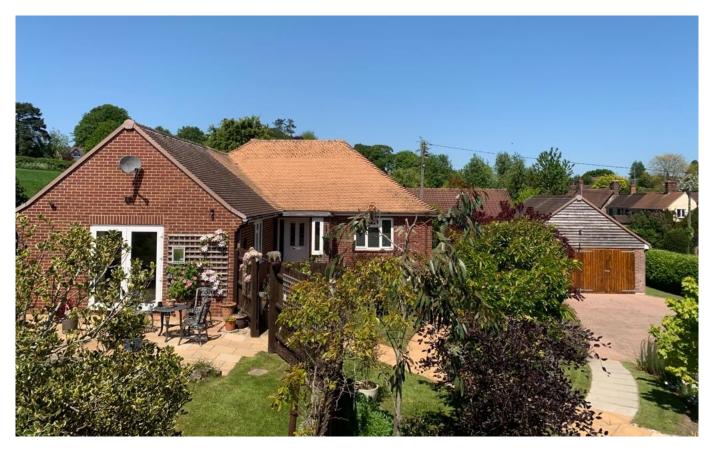

## £573,000 Freehold

A beautifully presented three bedroom detached bungalow set in the popular village of Zeals. A particular benefit of the property are the well tended gardens which surround the property and also two garages, one of which is a double garage which has the potential of being converted to an annnex.

#### **DESCRIPTION**

A beautifully presented three bedroom detached bungalow set in the popular village of Zeals. A particular benefit of the property are the well tended gardens which surround the property and also two garages, one of which is a double garage which has the potential of being converted to an annnex. In brief the accommodation comprises a good sized kitchen/breakfast Room with patio doors to the side garden. Sitting Room with triple aspect with french doors to the rear garden, family bathroom, master bedroom with en-suite, two further double bedrooms.

#### **OUTSIDE**

The property is approached through private entrance gates with a large driveway, there is a detached single garage then a large driveway providing parking for several vehicles leading to the large double garage with wooden double doors this has the potential to be converted to an annex. The bungalow has beautifully well tended gardens to the front, side and rear. There are an abundance of a variety of trees and borders well stocked with shrubs and plants. The rear garden is privately enclosed with fencing, a patio area with lawn and well stocked borders.