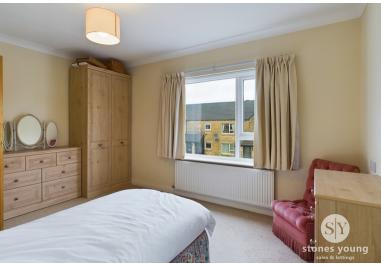

This apartment briefly comprises an entrance hallway with stairs leading up to the flat. The generous lounge is a fantastic space to relax and features dual aspect windows, ensuring plenty of natural daylight to shine through. Stepping in to the recently fitted kitchen, you'll find storage in the form of base and eye level units in cream, with contrasting work surfaces and an array of appliances such as, oven hob, extractor fan and space for fridge freezer and washing machine. The bright and spacious master bedroom is decorated beautifully in neutral tones, bringing a sense of calm and tranquility to the space. Completing the internal accommodation is the fitted three piece bathroom suite in peach.

### Bedroom One

13' 07" x 10' 11" (4.14m x 3.33m) Double bedroom with carpet flooring, double glazed upvc windows, panel radiator.