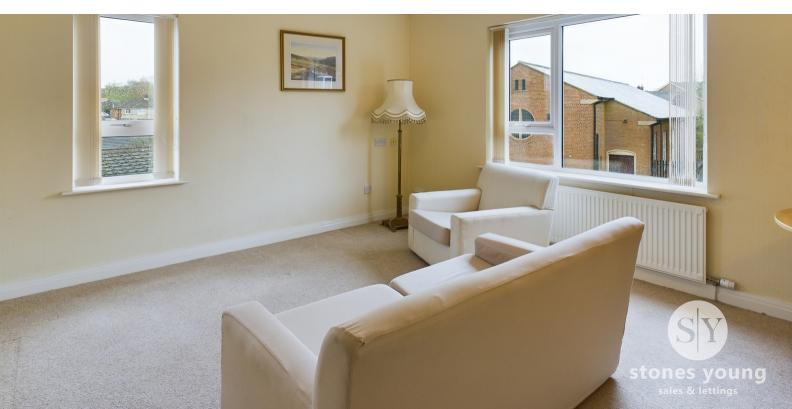

This apartment briefly comprises an entrance hallway with stairs leading up to the flat. The generous lounge is a fantastic space to relax and features dual aspect windows, ensuring plenty of natural daylight to shine through. Stepping in to the recently fitted kitchen, you'll find storage in the form of base and eye level units in cream, with contrasting work surfaces and an array of appliances such as, oven hob, extractor fan and space for fridge freezer and washing machine. The bright and spacious master bedroom is decorated beautifully in neutral tones, bringing a sense of calm and tranquility to the space. Completing the internal accommodation is the fitted three piece bathroom suite in peach.

### Living Room

13' 07" x 12' 05" (4.14m x 3.78m) Carpet flooring, ceiling coving, x2 double glazed upvc windows, panel radiator.