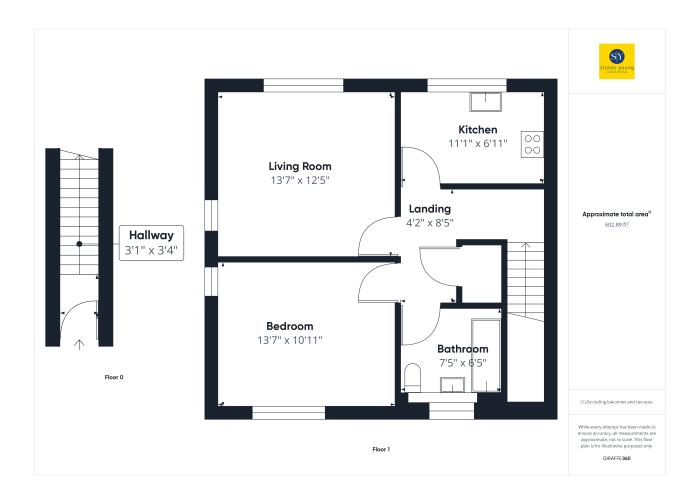

## **Ground Floor**

#### Hallway

Carpet flooring, double glazed upvc front door.

### Landing

Carpet flooring, storage cupboard, loft acces.

### Living Room

13' 07" x 12' 05" (4.14m x 3.78m) Carpet flooring, ceiling coving, x2 double glazed upvc windows, panel radiator.

### Kitchen

6' 11" x 11' 01" (2.11m x 3.38m) Range of fitted wall and base units with contrasting work surfaces, tiled flooring, tiled splash backs, stainless steel sink and drainer, x4 ring gas hob, electric oven, plumbed for washing machine, space for fridge freezer, wall mounted boiler, under counter lights, double glazed upvc window.

### Bedroom One

13' 07" x 10' 11" (4.14m x 3.33m) Double bedroom with carpet flooring, double glazed upvc windows, panel radiator.

#### Bathroom

7' 05" x 6' 05" (2.26m x 1.96m) Carpet flooring, three piece in cream with shower over bath, tiled splash backs, frosted double glazed upvc window, panel radiator.

#### **FLOORPLAN**

These particulars are intended to give a fair and reliable description of the property but no responsibility for any inaccuracy or error can be accepted and do not constitute an offer or contract. We have not tested any services or appliances (including central heating if fitted) referred to in these particulars and the purchasers are advised to satisfy themselves as to the working order and condition. If a property is unoccupied at any time there may be reconnection charges for any switched off/disconnected or drained services or appliances. All measurements are approximate.