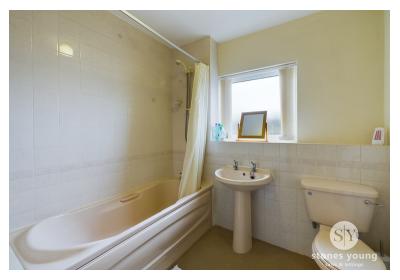

This apartment briefly comprises an entrance hallway with stairs leading up to the flat. The generous lounge is a fantastic space to relax and features dual aspect windows, ensuring plenty of natural daylight to shine through. Stepping in to the recently fitted kitchen, you'll find storage in the form of base and eye level units in cream, with contrasting work surfaces and an array of appliances such as, oven hob, extractor fan and space for fridge freezer and washing machine. The bright and spacious master bedroom is decorated beautifully in neutral tones, bringing a sense of calm and tranquility to the space. Completing the internal accommodation is the fitted three piece bathroom suite in peach.

#### Bathroom

7' 05" x 6' 05" (2.26m x 1.96m) Carpet flooring, three piece in cream with shower over bath, tiled splash backs, frosted double glazed upvc window, panel radiator.