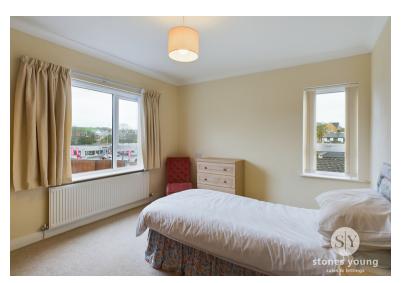

This apartment briefly comprises an entrance hallway with stairs leading up to the flat. The generous lounge is a fantastic space to relax and features dual aspect windows, ensuring plenty of natural daylight to shine through. Stepping in to the recently fitted kitchen, you'll find storage in the form of base and eye level units in cream, with contrasting work surfaces and an array of appliances such as, oven hob, extractor fan and space for fridge freezer and washing machine. The bright and spacious master bedroom is decorated beautifully in neutral tones, bringing a sense of calm and tranquility to the space. Completing the internal accommodation is the fitted three piece bathroom suite in peach.

### Bedroom One

13' 07" x 10' 11" (4.14m x 3.33m) Double bedroom with carpet flooring, double glazed upvc windows, panel radiator.