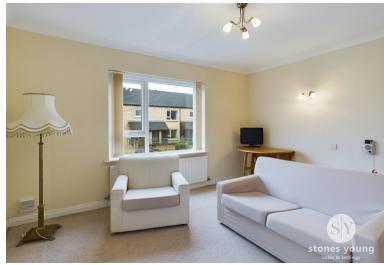

This apartment briefly comprises an entrance hallway with stairs leading up to the flat. The generous lounge is a fantastic space to relax and features dual aspect windows, ensuring plenty of natural daylight to shine through. Stepping in to the recently fitted kitchen, you'll find storage in the form of base and eye level units in cream, with contrasting work surfaces and an array of appliances such as, oven hob, extractor fan and space for fridge freezer and washing machine. The bright and spacious master bedroom is decorated beautifully in neutral tones, bringing a sense of calm and tranquility to the space. Completing the internal accommodation is the fitted three piece bathroom suite in peach.

### Living Room

13' 07" x 12' 05" (4.14m x 3.78m) Carpet flooring, ceiling coving, x2 double glazed upvc windows, panel radiator.