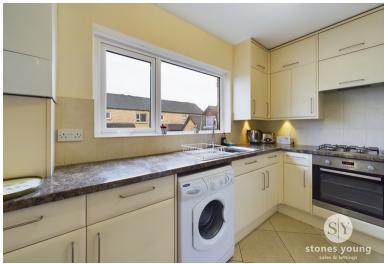

This apartment briefly comprises an entrance hallway with stairs leading up to the flat. The generous lounge is a fantastic space to relax and features dual aspect windows, ensuring plenty of natural daylight to shine through. Stepping in to the recently fitted kitchen, you'll find storage in the form of base and eye level units in cream, with contrasting work surfaces and an array of appliances such as, oven hob, extractor fan and space for fridge freezer and washing machine. The bright and spacious master bedroom is decorated beautifully in neutral tones, bringing a sense of calm and tranquility to the space. Completing the internal accommodation is the fitted three piece bathroom suite in peach.

### Kitchen

6' 11" x 11' 01" (2.11m x 3.38m) Range of fitted wall and base units with contrasting work surfaces, tiled flooring, tiled splash backs, stainless steel sink and drainer, x4 ring gas hob, electric oven, plumbed for washing machine, space for fridge freezer, wall mounted boiler, under counter lights, double glazed upvc window.