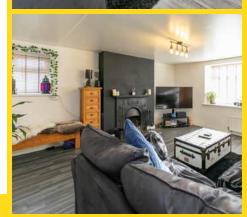

#### PROPERTY DESCRIPTION

Manxmove are pleased to bring to market, Thie Voirrey. This superb extended property is presented in excellent order throughout and offers deceptive accommodation stretching over 1,200 sqft. On the ground floor there is a large lounge with cast iron open fire, perfect for the winter evenings. Off the lounge there is spacious dining kitchen which opens into a large glass conservatory with underfloor heating. There is also a downstairs toilet for convenience.