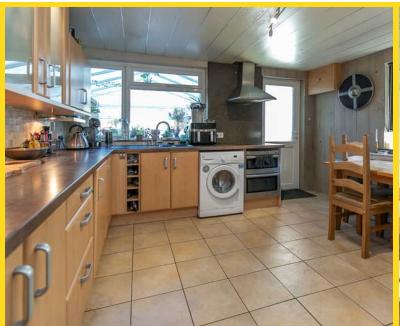

#### PROPERTY DESCRIPTION

Manxmove are pleased to bring to market, Thie Voirrey. This superb extended property is presented in excellent order throughout and offers deceptive accommodation stretching over 1,200 sqft. On the ground floor there is a large lounge with cast iron open fire, perfect for the winter evenings. Off the lounge there is spacious dining kitchen which opens into a large glass conservatory with underfloor heating. There is also a downstairs toilet for convenience.

## **Property Images**