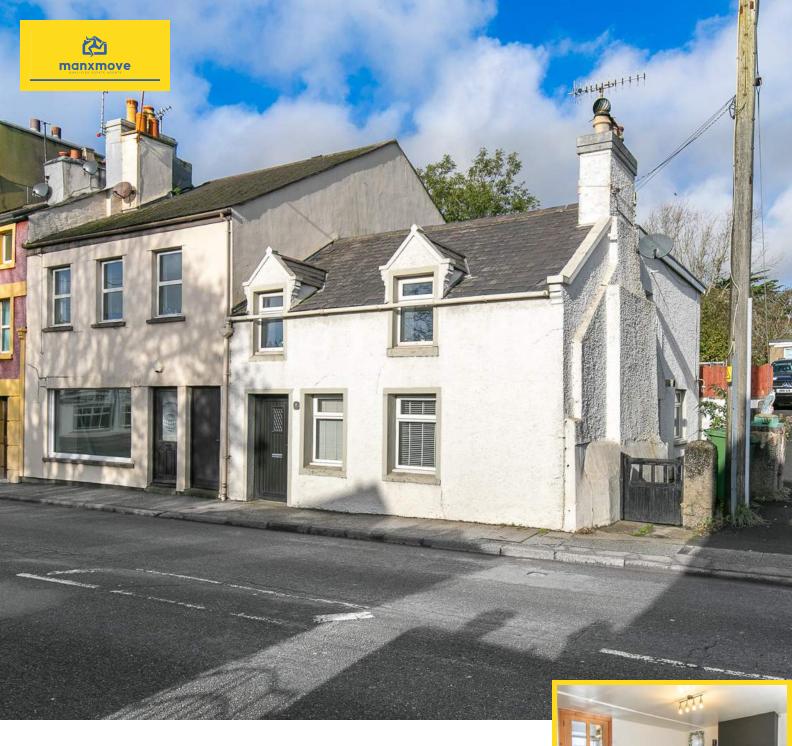

# 7 Thie Voirrey, Douglas Road, Ballasalla, Isle of Man. IM9 2EQ

Well presented end terraced cottage with secret garden and deceptive accommodation

#### PROPERTY DESCRIPTION

Manxmove are pleased to bring to market, Thie Voirrey. This superb extended property is presented in excellent order throughout and offers deceptive accommodation stretching over 1,200 sqft. On the ground floor there is a large lounge with cast iron open fire, perfect for the winter evenings. Off the lounge there is spacious dining kitchen which opens into a large glass conservatory with underfloor heating. There is also a downstairs toilet for convenience.