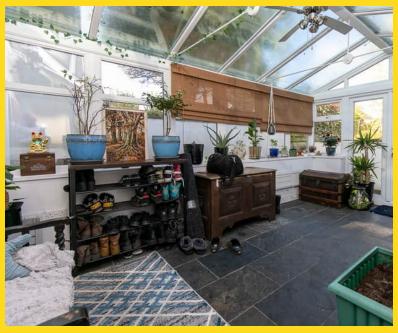

#### PROPERTY DESCRIPTION

Manxmove are pleased to bring to market, Thie Voirrey. This superb extended property is presented in excellent order throughout and offers deceptive accommodation stretching over 1,200 sqft. On the ground floor there is a large lounge with cast iron open fire, perfect for the winter evenings. Off the lounge there is spacious dining kitchen which opens into a large glass conservatory with underfloor heating. There is also a downstairs toilet for convenience.

## **Property Images**