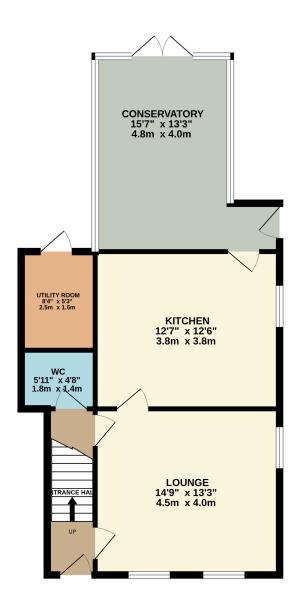

#### PROPERTY DESCRIPTION

Manxmove are pleased to bring to market, Thie Voirrey. This superb extended property is presented in excellent order throughout and offers deceptive accommodation stretching over 1,200 sqft. On the ground floor there is a large lounge with cast iron open fire, perfect for the winter evenings. Off the lounge there is spacious dining kitchen which opens into a large glass conservatory with underfloor heating. There is also a downstairs toilet for convenience.

### **FLOORPLAN**

GROUND FLOOR 688 sq.ft. (64.0 sq.m.) approx. 1ST FLOOR 535 sq.ft. (49.7 sq.m.) approx.

TOTAL FLOOR AREA: 1224 sq.ft. (113.7 sq.m.) approx.

Whilst every attempt has been made to ensure the accuracy of the floorplan contained here, measurements of doors, windows, rooms and any other items are approximate and no responsibility is taken for any error, omission or mis-statement. This plan is for illustrative purposes only and should be used as such by approspective purchaser. The services, systems and appliances shown have not been tested and no guarantee as to their operability or efficiency can be given.