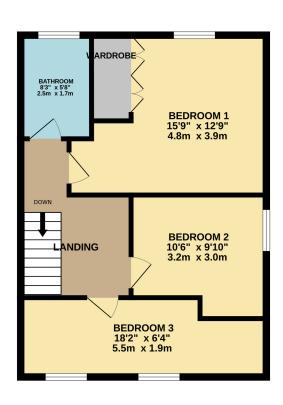

Upstairs you will find three bedrooms accompanied by a modern three piece bathroom. The main bedroom benefits from fitted wardrobes and lovely views over the rear garden.

Externally, there is a large walled garden which is well established. There is a fruit bearing apple tree, large glass greenhouse, and small patio area.

### **FLOORPLAN**

GROUND FLOOR 688 sq.ft. (64.0 sq.m.) approx. 1ST FLOOR 535 sq.ft. (49.7 sq.m.) approx.

TOTAL FLOOR AREA: 1224 sq.ft. (113.7 sq.m.) approx.

Whilst every attempt has been made to ensure the accuracy of the floorplan contained here, measurements of doors, windows, rooms and any other items are approximate and no responsibility is taken for any error, omission or mis-statement. This plan is for illustrative purposes only and should be used as such by approspective purchaser. The services, systems and appliances shown have not been tested and no guarantee as to their operability or efficiency can be given.