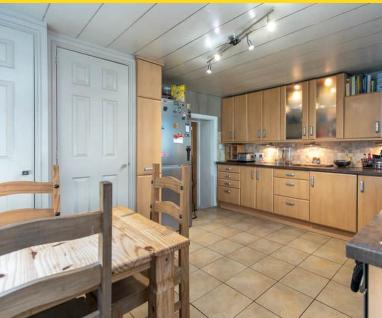

#### PROPERTY DESCRIPTION

Manxmove are pleased to bring to market, Thie Voirrey. This superb extended property is presented in excellent order throughout and offers deceptive accommodation stretching over 1,200 sqft. On the ground floor there is a large lounge with cast iron open fire, perfect for the winter evenings. Off the lounge there is spacious dining kitchen which opens into a large glass conservatory with underfloor heating. There is also a downstairs toilet for convenience.

## **Property Images**